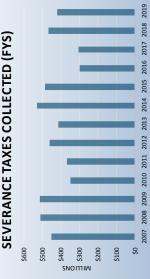

# SEVERANCE TAXES COLLECTED (FYS)

(2019 est) Collections based on fiscal year

Most of the fluctuation in severance volatility in production, demand and frequent swings in the market price revenue from severance taxes face of oil and gas. States that rely on tax revenue is due to wide and price changes.