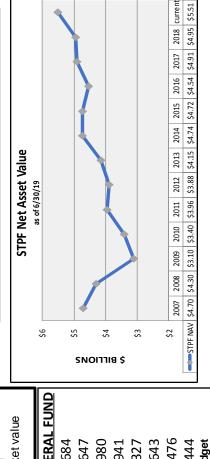

# 10% 8% **%** SEVERANCE TAX PERMANENT FUND

4% 7% %0

9.18%

STPF Rate of Return %

### **Constitutional Distribution Formula** 4.7% of 5-year average market value State General Fund

10 Yrs

5 Yrs

3 Yrs

1 Yr For periodended 6/30/19

Chart based on fiscal years / current – 6/30/19