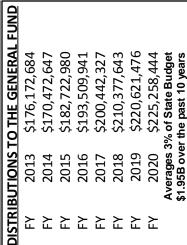

### **Constitutional Distribution Formula** 4.7% of 5-year average market value State General Fund

10 Yrs

5 Yrs

3 Yrs

1 Yr For periodended 6/30/19

Chart based on fiscal years / current – 6/30/19