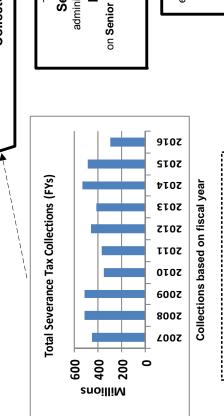

DISTRIBUTIONS TO THE GENERAL FUND \$170,472,647 \$182,722,980 \$193,509,941 \$200,442,327 Averages 3% of State Budget \$1.85B over the past 10 years \$176,172,684 2010 2016 2017 2012 2013 2014 2015 2011 ዾዾ 

2007

\$2

\$3

 STPF
 \$4.70
 \$4.30
 \$3.40
 \$3.96
 \$3.88
 \$4.15
 \$4.71
 \$4.54
 \$4.84

Chart based on fiscal years current = 4/30/17

4.7% of 5-year average market value State General Fund

**Constitutional Distribution Formula** 