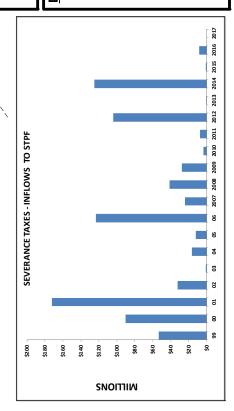

A severance tax is imposed on oil, natural gas, other liquid hydrocarbons,

**INFLOWS** 

volatility in production, demand and Most of the fluctuation in severance frequent swings in the market price revenue from severance taxes face of oil and gas. States that rely on tax revenue is due to wide and price changes.