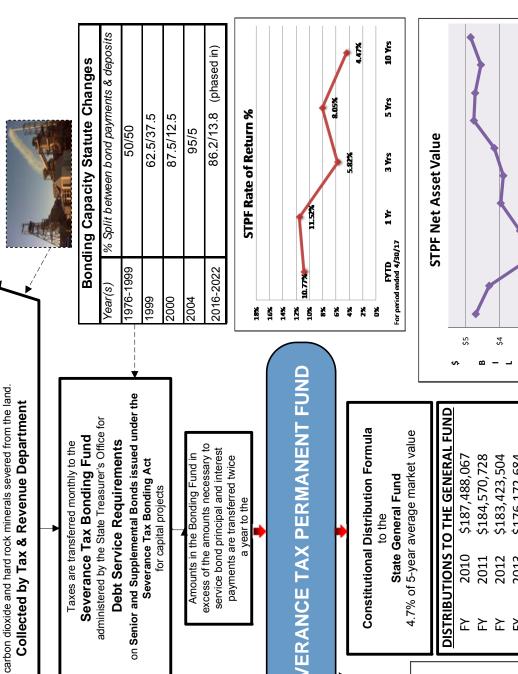

C

permanent endowment in 1976, to receive and invest severance taxes collected on natural resources extracted The Severance Tax Permanent Fund (STPF) was established by the legislature as a constitutionally-protected from New Mexico lands.

DISTRIBUTIONS TO THE GENERAL FUND \$170,472,647 \$182,722,980 \$193,509,941 \$200,442,327 Averages 3% of State Budget \$1.85B over the past 10 years \$176,172,684 2010 2016 2017 2012 2013 2014 2015 2011 ዾዾ 

2007

\$2

\$3

 STPF
 \$4.70
 \$4.30
 \$3.40
 \$3.96
 \$3.88
 \$4.15
 \$4.71
 \$4.54
 \$4.84

Chart based on fiscal years current = 4/30/17

4.7% of 5-year average market value State General Fund

**Constitutional Distribution Formula** 