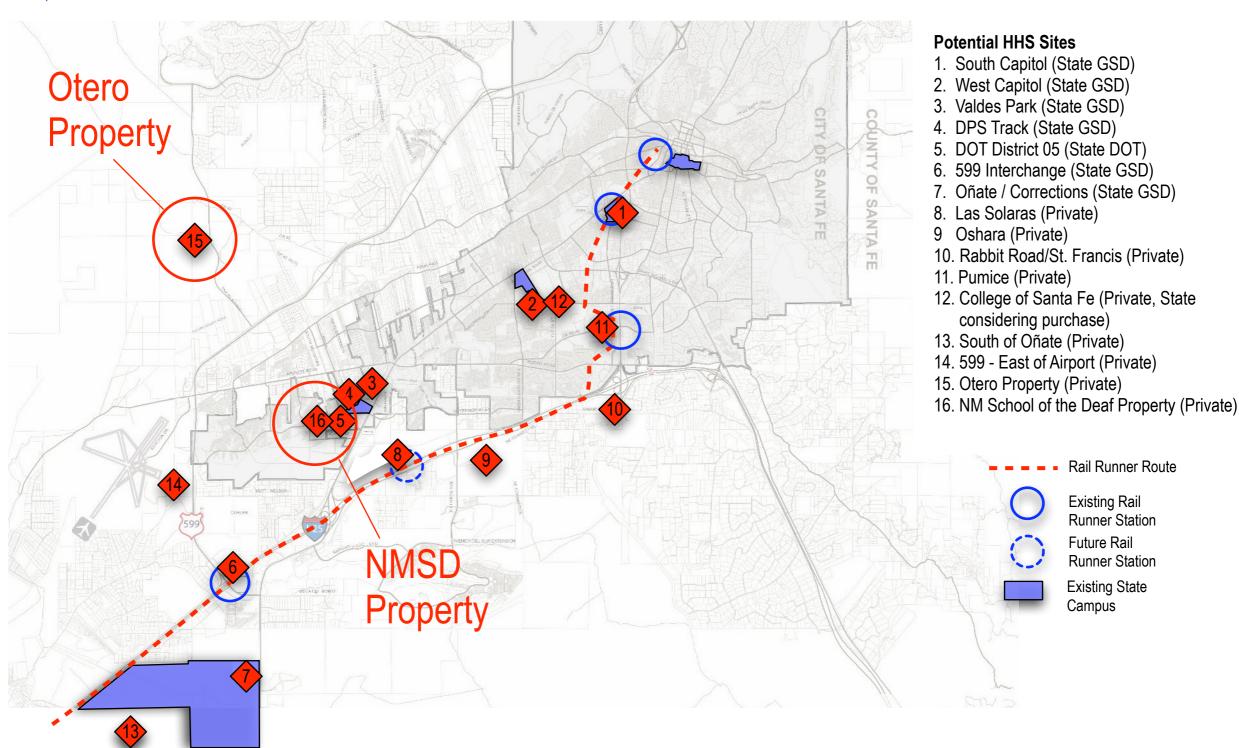

## **Potential HHS Sites**

## **✓** There are 16 sites for consideration

| Site Evaluation Matrix |                                                       |                      |          |                                 | Scored Criteria Categories                                                                                                            |                      |                                      |                   |                                                                   |                                 |
|------------------------|-------------------------------------------------------|----------------------|----------|---------------------------------|---------------------------------------------------------------------------------------------------------------------------------------|----------------------|--------------------------------------|-------------------|-------------------------------------------------------------------|---------------------------------|
| Site #                 | Site Name                                             | Ownership            | Location | Size<br>(Available<br>Acres)    | Co-Location with Existing State Campuses                                                                                              | Convenient<br>Access | Compatible<br>with Existing<br>Plans | Long-Term<br>Cost | Eliminated in<br>First Round<br>(Due to Size and<br>Availability) | Total Score                     |
| 1.                     | South Capitol (State GSD)                             | State (GSD)          | City     | 9.85<br>(on 2 sites)            | Not available for development in required timeframe<br>Requires site redevelopment and a parking structure for phase 1                |                      |                                      |                   | Yes                                                               | Not scored<br>(30 if available) |
| 2.                     | West Capitol (State GSD)                              | State (GSD)          | City     | 19 acres<br>(3 parcels)         | Not available for development in required timeframe<br>Requires site redevelopment for phase 1 and land acquisition for future phases |                      |                                      |                   | Yes                                                               | Not scored                      |
| 3.                     | Valdes Park (State GSD)                               | State (GSD)          | City     | ~11.8<br>(on 2 sites)           | Cannot accommodate future phases of HHS                                                                                               |                      |                                      |                   | Yes                                                               | Not scored                      |
| 4.                     | DPS Track (State GSD)                                 | State (GSD -<br>DPS) | City     | ~ 15 acres                      | Not available for development in required timeframe requires relocation of track                                                      |                      |                                      |                   | Yes                                                               | Not scored                      |
| 5.                     | DOT District 05                                       | State (DOT)          | City     | ~ 42                            | Not available for development in required timeframe requires relocation of District 05 operations                                     |                      |                                      |                   | Yes                                                               | Not scored                      |
| 6.                     | 599 Interchange                                       | State (DOT)          | County   | ~20                             | Not available for development in required timeframe<br>Requires timely NMDOT cooperation for redevelopment                            |                      |                                      |                   | Yes                                                               | Not scored                      |
| 7.                     | Oñate / Corrections                                   | State (GSD, DOC)     | County   | ~63                             | 3                                                                                                                                     | 3                    | 3                                    | 3                 | No                                                                | 12                              |
| 8.                     | Las Soleras                                           | Private              | City     | 20+                             | 0                                                                                                                                     | 12                   | 9                                    | 4                 | No                                                                | 25                              |
| 9.                     | Oshara                                                | Private              | County   | ~ 25                            | 0                                                                                                                                     | 7.5                  | 9                                    | 4                 | No                                                                | 20.5                            |
| 10.                    | Rabbit Road/St. Francis                               | Private              | County   | ~69                             | 0                                                                                                                                     | 4.5                  | 6                                    | 4                 | No                                                                | 14.5                            |
| 11.                    | Pumice / Zia Station*                                 | Private              | City     | ~21<br>(on 3 sites)             | 0                                                                                                                                     | 10.5                 | 12                                   | 1                 | Yes / Re-evaluated based on new data                              | 23.5                            |
| 12.                    | College of Santa Fe                                   | Private (State?)     | City     | ~15                             | 3                                                                                                                                     | 6                    | 7.5                                  | 4                 | No                                                                | 20.5                            |
| 13.                    | South of Oñate                                        | Private              | County   | 261                             | 3                                                                                                                                     | 4.5                  | 1.5                                  | 2                 | No                                                                | 11                              |
| 14.                    | 599 – East of Airport (Pavillion)                     | Private              | County   | 396 (total)                     | Not available for development in required timeframe requires new Intersection on NM-599                                               |                      |                                      |                   | Yes                                                               | Not scored<br>(11 if available) |
| 15.                    | Otero Property                                        | Private              | County   | 25 acres in a 120<br>acre tract | 0                                                                                                                                     | 1.5                  | 3                                    | 5                 | No                                                                | 9.5                             |
| 16.                    | NMSD Property (withdrawn from consideration by owner) | Private              | City     | 40 acres in a 255 acre tract    | Site withdrawn for consideration by owner                                                                                             |                      |                                      |                   | No                                                                | (19.5 if available)             |