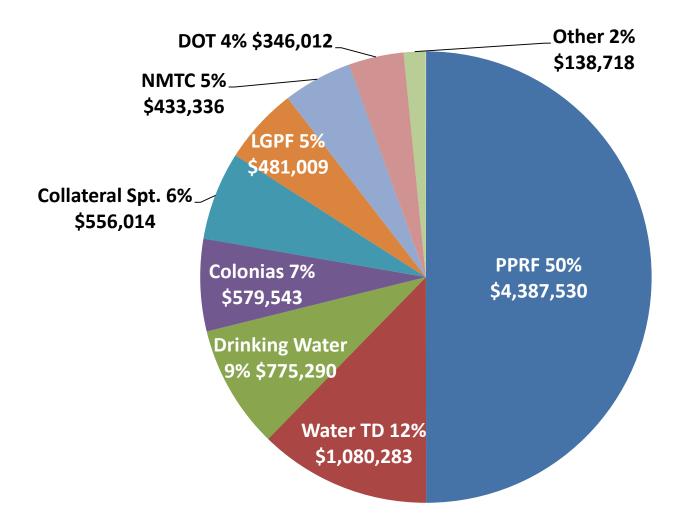

|
| Bond/Loan interest Expense              | (48,366,599)  | (51,154,490)   | (48,258,858)  | -5.7%                    | -0.2%                    |
| Bond Issuance Expense                   | (1,500,000)   | (1,525,161)    | (2,000,000)   | 31.1%                    | 33.3%                    |
| Net other increases (decreases)         | (150,588,245) | (140,144,435)  | (145,005,965) | 3.5%                     | -3.7%                    |
|                                         |               |                |               |                          |                          |
| Excess (deficit) revenues over expenses | \$-           | \$ (1,911,223) | \$-           |                          |                          |

#### Total Operating Budget Distribution \$8,777,735



### Total Operating Budget by Category \$ 8,777,735



# **Distribution of Personnel Resources**

|                                              |               | Behavorial Hea<br>% Hours |           | h Child Care Fund<br>% Hours |           | Colonias<br>% Hours |           | DOT (GRIP)<br>% Hours |           | Drinking Water<br>% Hours |             | Economic<br>Development<br>% Hours |           |
|----------------------------------------------|---------------|---------------------------|-----------|------------------------------|-----------|---------------------|-----------|-----------------------|-----------|---------------------------|-------------|------------------------------------|-----------|
| Employee/Position                            | <u>Amount</u> | of hrs