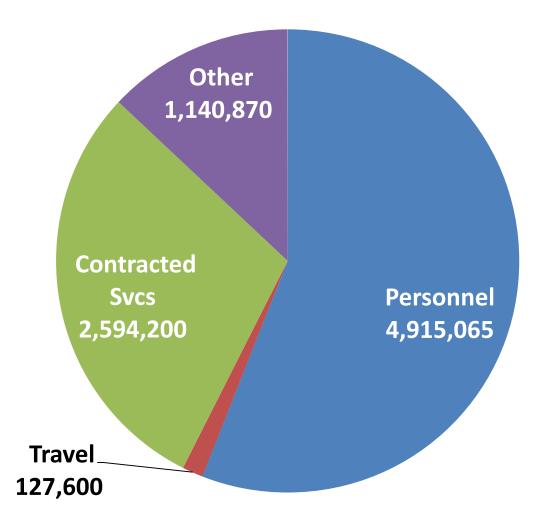

48,366,599)  | (51,154,490)   | (48,258,858)  | -5.7%                    | -0.2%                    |
| Bond Issuance Expense                   | (1,500,000)   | (1,525,161)    | (2,000,000)   | 31.1%                    | 33.3%                    |
| Net other increases (decreases)         | (150,588,245) | (140,144,435)  | (145,005,965) | 3.5%                     | -3.7%                    |
|                                         |               |                |               |                          |                          |
| Excess (deficit) revenues over expenses | \$-           | \$ (1,911,223) | \$-           |                          |                          |

#### Total Operating Budget Distribution \$8,777,735



### Total Operating Budget by Category \$ 8,777,735



# **Distribution of Personnel Resources**

|                                              |               | Behavorial Hea<br>% Hours |           | h Child Care Fund<br>% Hours |           | Colonias<br>% Hours |           | DOT (GRIP)<br>% Hours |           | Drinking Water<br>% Hours |             | Economic<br>Development<br>% Hours |           |
|----------------------------------------------|---------------|---------------------------|-----------|------------------------------|-----------|---------------------|-----------|-----------------------|-----------|---------------------------|-------------|------------------------------------|-----------|
| Employee/Position                            | <u>Amount</u> | of hrs                    | Allocated | of hrs                       | A