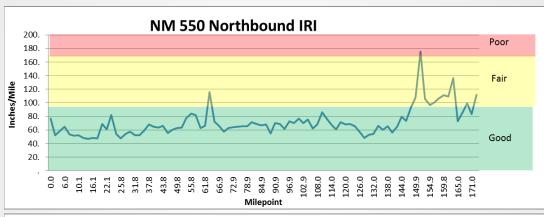

|----------------------------------------------|--------------------|--|--|
| Total                                        | Cost per Lane Mile |  |  |
| \$ 9,467,584                                 | \$ 4,343           |  |  |

## Contract Maintenance Cost per Lane Mile

| Average Cost Per Lane Mile all US Routes Combined |    |       |  |  |
|---------------------------------------------------|----|-------|--|--|
| FY13                                              | \$ | 4,028 |  |  |
| FY14                                              | \$ | 2,402 |  |  |
| FY15                                              | \$ | 2,471 |  |  |
| FY16                                              | \$ | 3,801 |  |  |
| FY17                                              | \$ | 3,725 |  |  |

#### **IRI**