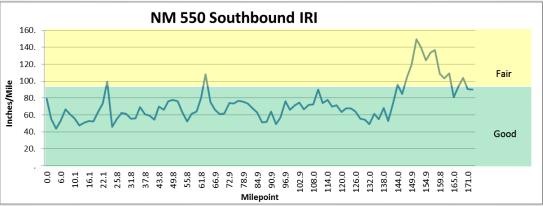

----------------------------------------------|--------------------|--|--|
| Total                                        | Cost per Lane Mile |  |  |
| \$ 9,467,584                                 | \$ 4,343           |  |  |

## Contract Maintenance Cost per Lane Mile

| Average Cost Per Lane Mile all US Routes Combined |    |       |  |  |
|---------------------------------------------------|----|-------|--|--|
| FY13                                              | \$ | 4,028 |  |  |
| FY14                                              | \$ | 2,402 |  |  |
| FY15                                              | \$ | 2,471 |  |  |
| FY16                                              | \$ | 3,801 |  |  |
| FY17                                              | \$ | 3,725 |  |  |

#### **IRI**