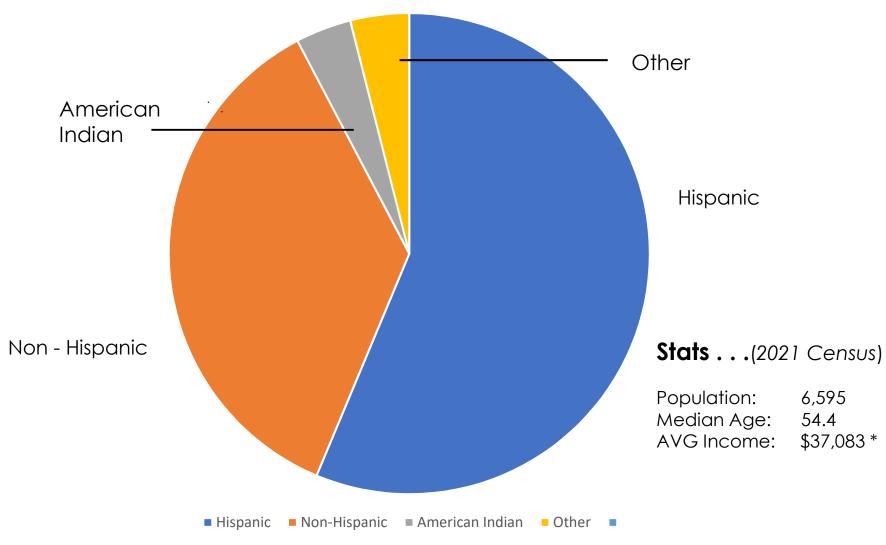

Economic Development in TAOS



# DEMOGRAPHICS



# INDUSTRY SECTORS



### ECONOMIC DRIVERS - TOURISM!

#### **III** Destination Summary for Taos NM

Main Dates: 1/1/22 - 12 /31 /22

Compare Dates: 1/1/21 - 12 /31 /21

Visitor Volume Estimates
for Jan 1, 2022 - Dec 31, 2022

% ↑/ ↓ vs 1/01/21 - 12 /31 /21

Total Trips

2,159,138 Trips

↑ 20.2%







## ECONOMIC DRIVERS - TOURISM!

#### | Destination Summary for Taos NM

| DMA           | % Trip | Total   | % Trip          |
|---------------|--------|---------|-----------------|
|               | Share  | Trips   | Change          |
| Albuquerque   | 37.4 % | 693,274 | 个 1.5%          |
| Denver        | 8.1 %  | 150,495 | 个 9.9%          |
| Dallas-Ft. Wo | 6.9%   | 127,416 | 个 4.1%          |
| Amarillo      | 5.6%   | 102,948 | <b>↑ 16.5 %</b> |
| Oklahoma Ci   | 4.3%   | 79,086  |