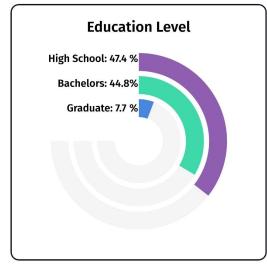

0.3%                     |
| Oklahoma City    | 2.1 %            | ↓ 0.2%                     |
| New York         | 2%               | ↑ 0.2%                     |
| Phoenix -Prescot | 2%               | ↓ 0.1%                     |

| Cluster          | % Trip Share | % Trip<br>Change |
|------------------|--------------|------------------|
| Town             | 82.3%        | ↓ 6.3%           |
| Museums & Attra  | 59.2 %       | <b>↑ 2.5%</b>    |
| Retail           | 36.5 %       | ↓ 14%            |
| Downtown         | 20.3%        | ↓ 9.3%           |
| Lodging          | 16.7 %       | √ 2%             |
| Restaurants & Ba | 11.6 %       | ↓ 6.5%           |
| Events & Parks   | 0.9%         | ↓ 0.3%           |

## **ECONOMIC DRIVERS - VISITORS**

#### **Top Demographics**











# Affordable Housing Staffing

CHALLENGES . . . OPPORTUNITIES

**Job Opportunities** 

Taos Housing Partnership

Developer Opportunities

Marketing with Taos County