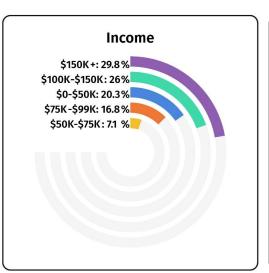

| ↓ 0.3%                     |
| Oklahoma City    | 2.1 %            | ↓ 0.2%                     |
| New York         | 2%               | ↑ 0.2%                     |
| Phoenix -Prescot | 2%               | ↓ 0.1%                     |

| Cluster          | % Trip Share | % Trip<br>Change |
|------------------|--------------|------------------|
| Town             | 82.3%        | ↓ 6.3%           |
| Museums & Attra  | 59.2 %       | <b>↑ 2.5%</b>    |
| Retail           | 36.5 %       | ↓ 14%            |
| Downtown         | 20.3%        | ↓ 9.3%           |
| Lodging          | 16.7 %       | √ 2%             |
| Restaurants & Ba | 11.6 %       | ↓ 6.5%           |
| Events & Parks   | 0.9%         | ↓ 0.3%           |

## **ECONOMIC DRIVERS - VISITORS**

#### **Top Demographics**











# Affordable Housing Staffing

CHALLENGES . . . OPPORTUNITIES

**Job Opportunities** 

Taos Housing Partnership

Developer Opportunities

Marketing with Taos County