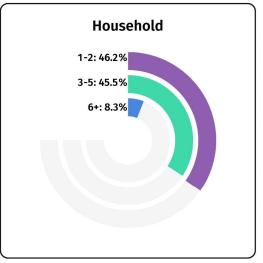

↓ 0.3%                     |
| Oklahoma City    | 2.1 %            | ↓ 0.2%                     |
| New York         | 2%               | ↑ 0.2%                     |
| Phoenix -Prescot | 2%               | ↓ 0.1%                     |

| Cluster          | % Trip Share | % Trip<br>Change |
|------------------|--------------|------------------|
| Town             | 82.3%        | ↓ 6.3%           |
| Museums & Attra  | 59.2 %       | <b>↑ 2.5%</b>    |
| Retail           | 36.5 %       | ↓ 14%            |
| Downtown         | 20.3%        | ↓ 9.3%           |
| Lodging          | 16.7 %       | √ 2%             |
| Restaurants & Ba | 11.6 %       | ↓ 6.5%           |
| Events & Parks   | 0.9%         | ↓ 0.3%           |

## **ECONOMIC DRIVERS - VISITORS**

#### **Top Demographics**











# Affordable Housing Staffing

CHALLENGES . . . OPPORTUNITIES

**Job Opportunities** 

Taos Housing Partnership

Developer Opportunities

Marketing with Taos County