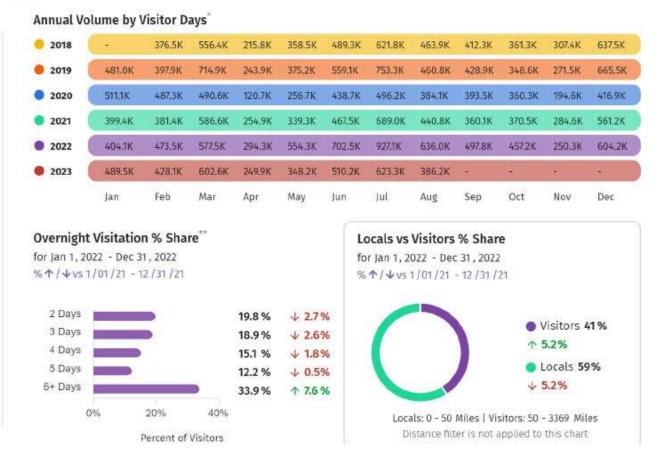

### ECONOMIC DRIVERS - TOURISM!

#### **III** Destination Summary for Taos NM

Main Dates: 1/1/22 - 12 /31 /22

Compare Dates: 1/1/21 - 12 /31 /21

Visitor Volume Estimates
for Jan 1, 2022 - Dec 31, 2022

% ↑/ ↓ vs 1/01/21 - 12 /31 /21

Total Trips

2,159,138 Trips

↑ 20.2%

## ECONOMIC DRIVERS - TOURISM!