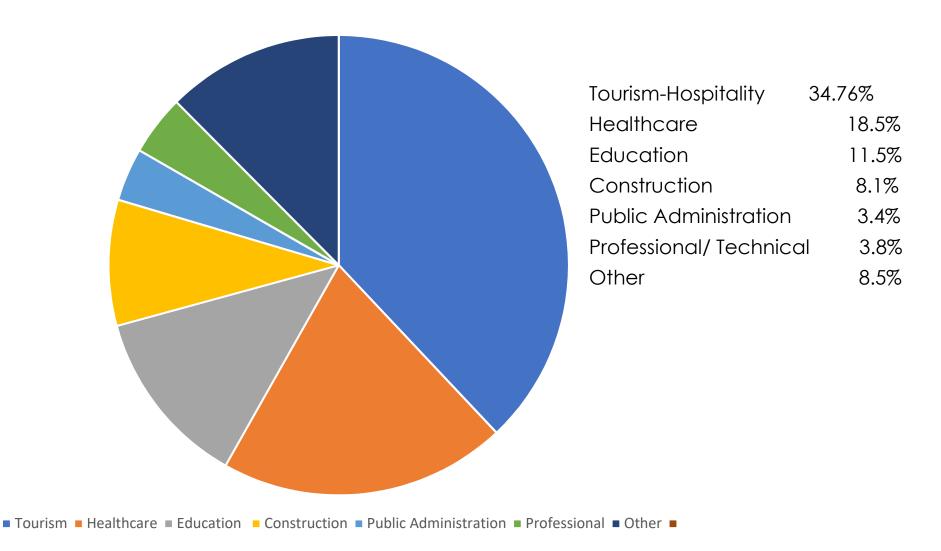

Economic Development in TAOS



# DEMOGRAPHICS



# INDUSTRY SECTORS



### ECONOMIC DRIVERS - TOURISM!

#### **III** Destination Summary for Taos NM

Main Dates: 1/1/22 - 12 /31 /22

Compare Dates: 1/1/21 - 12 /31 /21

Visitor Volume Estimates
for Jan 1, 2022 - Dec 31, 2022

% ↑/ ↓ vs 1/01/21 - 12 /31 /21

Total Trips

2,159,138 Trips

↑ 20.2%







## ECONOMIC DRIVERS - TOURISM!

#### | Destination Summary for Taos NM

| DMA           | % Trip | Total   | % Trip          |
|---------------|--------|---------|-----------------|
|               | Share  | Trips   | Change          |
| Albuquerque   | 37.4 % | 693,274 | 个 1.5%          |
| Denver        | 8.1 %  | 150,495 | 个 9.9%          |
| Dallas-Ft. Wo | 6.9%   | 127,416 | 个 4.1%          |
| Amarillo      | 5.6%   | 102,948 | <b>↑ 16.5 %</b> |
| Oklahoma Ci   | 4.3%   | 79,086  | <b>↑ 21.7 %</b> |
| Co