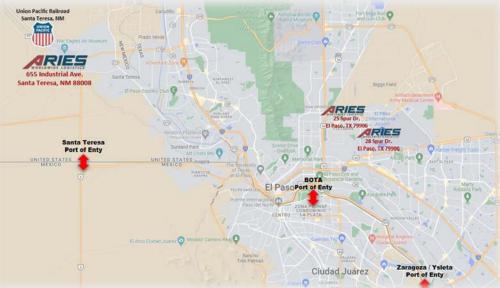

# Our Newest Branch in SANTA TERESA, NEW MEXICO

## SANTA TERESA HAS THE UNIQUE GEOGRAPHICAL EDGE

3 MINUTES FROM MEXICO

7 MINUTES TO UNION PACIFIC RAIL ROAD

10 MINUTES TO I-10

40 MIN FROM I-25

THESE WILL GO HAND IN HAND WITH NEW INITIATIVES IN NEW MEXICO'S INFRASTRUCTURE: