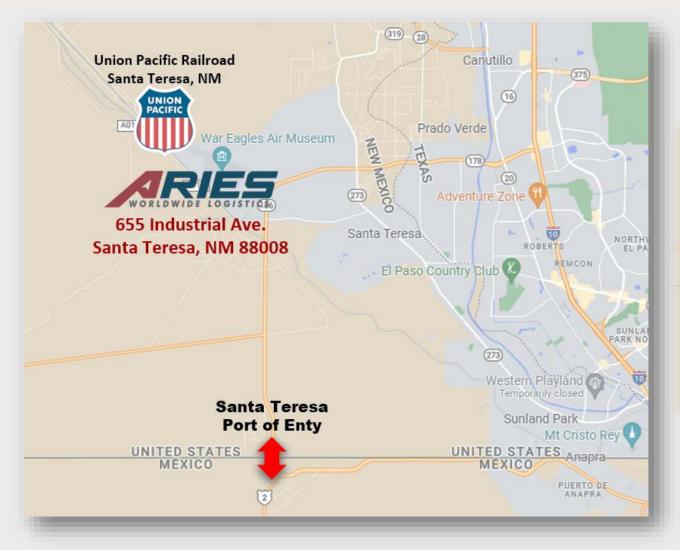

### **UPRR RAIL MAP AT A GLANCE**

## SANTA TERESA HAS THE UNIQUE GEOGRAPHICAL EDGE

3 MINUTES FROM MEXICO

7 MINUTES TO UNION PACIFIC RAIL ROAD

10 MINUTES TO I-10

40 MIN FROM I-25

THESE WILL GO HAND IN HAND WITH NEW INITIATIVES IN NEW MEXICO'S INFRASTRUCTURE: