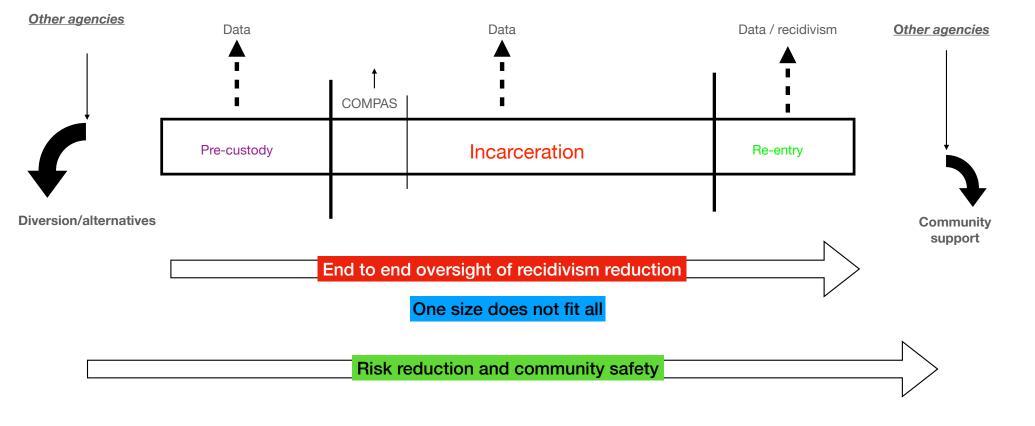

## **Corrections Oversight**

Of what?

What does oversight look like?

Data flows/targets at all 3 stages

Pre-custody

Incarceration

**Re-entry** 