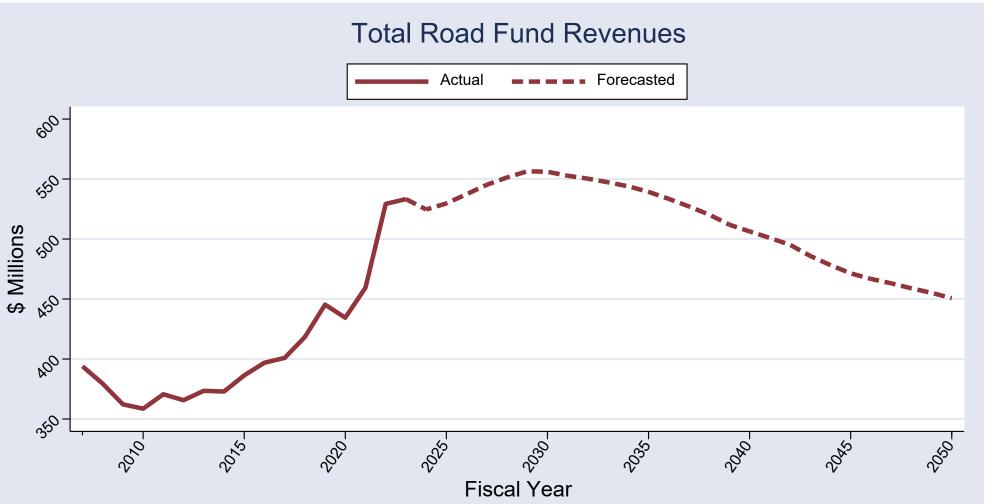

# State Road Fund Long Run Forecast

# Four Major State Road Fund Revenue Sources

Short-term transition to more fuel-efficient vehicles, and long-term transition to alternative fuel vehicles will lead to declining gasoline and special fuels tax revenues.

Near term forecast based on NMDOT's July 2024 Road Fund Outlook. Longer term forecast based on projections from S&P Global.

# State Road Fund Long Run Forecast

- State Road Fund revenues are expected to increase 6% by 2030.
- Decline 9% from 2030 to 2040.
- Decline another 11%between 2040 and2050.

Near term forecast based on NMDOT's July 2024 Road Fund Outlook. Longer term forecast based on projections from S&P Global.