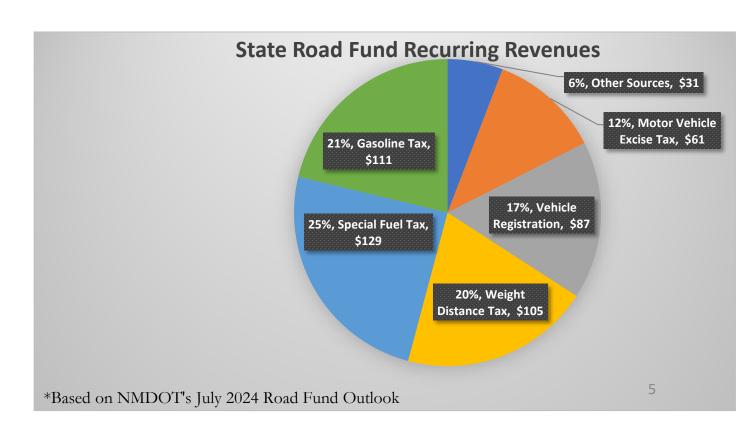

# July 2024 Road Fund Forecast

| Distribution of Stat                                            | e Road User Revenues                                                                                                                                   |               | / 2024 F<br>Millions) | orecas        | st            | % of total (FY 2024) |
|-----------------------------------------------------------------|--------------------------------------------------------------------------------------------------------------------------------------------------------|---------------|-----------------------|---------------|---------------|----------------------|
|                                                                 |                                                                                                                                                        |               |                       |               |               |                      |
|                                                                 | → 5.76% to County Government Road Fund                                                                                                                 | 2023<br>9.1   | 2024<br>8.8           | 2025<br>8.7   | 8.8           | Road Fund            |
|                                                                 | 0.13% to Motorboat Fuel Tax Fund                                                                                                                       | 0.2           | 0.2                   | 0.2           | 0.2           |                      |
| Gasoline Tax                                                    | → 0.26% to State Aviation Fund                                                                                                                         | 0.4           | 0.4                   | 0.4           | 0.4           |                      |
| (17.0 cents / gallon)                                           | → 10.38% to Municipalities and Counties  → 76.27% to State Road Fund - (~13 cents per gallon)                                                          | 16.4<br>115.9 | 15.8<br>111.4         | 15.7<br>111.1 | 15.9<br>112.5 | 20.3%                |
| (17.0 cents / gallon)                                           | 70.27% to State Road rule - (~15 tents per ganon)     5.76% to Municipalities                                                                          | 9.1           | 8.8                   | 8.7           | 8.8           | 20.3%                |
|                                                                 | → 1.44% to Municipal Arterial Program (MAP - Local Governments Road Fund)                                                                              | 2.3           | 2.2                   | 2.2           | 2.2           |                      |
| Special Fuel (Diesel) Tax                                       | 90.48% to State Road Fund - (19 cents per gallon)                                                                                                      | 133.5         | 129.2                 | 130.9         | 133.5         | <u>23.5%</u>         |
| (21.0 cents/gallon effective 7/1/2004)                          | 9.52% to Local Governments Road Fund                                                                                                                   | 13.9          | 13.5                  |               | 13.7          |                      |
| Petroleum Products Loading Fee                                  | → = 26.67% to Local Governments Road Fund                                                                                                              | 8.0           | 7.6                   | 7.7           | 7.8           |                      |
| (1.875 cents/gallon)                                            | → = 73.33% to Corrective Action Fund (NM Environment Department)                                                                                       | 21.9          | 21.0                  |               | 21.4          |                      |
| Weight Distance Tax (1¢-4¢/mile)                                | → = 100% to State Road Fund                                                                                                                            | 105.7         | 105.0                 | 110.1         | 112.1         | <u>19.1%</u>         |
| Trip Tax (7¢-16¢/mile)                                          | → = 100% to State Road Fund                                                                                                                            | 8.2           | 7.8                   | 7.1           | 7.3           | 1.4%                 |
| Oversize / Overweight Fees                                      | → = 100% to State Road Fund                                                                                                                            | 7.4           | 8.1                   | 8.0           | 7.6           | <u>1.5%</u>          |
| Motor Trans. Regulatory Fees                                    | + = 100% to State Road Fund                                                                                                                            | 3.3           | 3.4                   | 3.3           | 3.3           | <u>0.6%</u>          |
|                                                                 | → = 50 cents on Each Registration to Beautification Fund                                                                                               |               |                       |               |               |                      |
|                                                                 | → = \$7.00 of each Motorcycle Registration to Motorcycle Training Fund → = \$2.00 of each Motorcycle Registration to the Taxation & Revenue Department |               |                       |               |               |                      |
| Vehicle Registration Fees                                       | → = 100% of Placard Fees to Taxation and Revenue Department                                                                                            |               |                       |               |               |                      |
| (\$21-\$172/year)                                               | → = 100% of Traffic Safety Training Fee (from Penalty Assessments) and Amateur Radio Fees to State Road Fund                                           |               |                       |               |               |                      |
|                                                                 | ⇒ = Tire Recycling Fee (effective 7/1/2003):     \$ 1.00 Each Motorcycle   → 50% to Highway Infrastructure Fund                                        |               |                       |               |               |                      |
|                                                                 | \$ 0.50 per wheel of each bus - 50% to Tire Recycling Fund                                                                                             |               |                       |               |               |                      |
| A similar distribution applies to                               | \$ 1.50 each car or light truck  \$ 1.50 each heavy truck  \$ 1.50 each heavy truck  \$ 3.50 each heavy truck  \$ 3.50 to Tire Recycling Fund          |               |                       |               |               |                      |
| many Miscellaneous Motor                                        | \$ 1.50 each neavy truck                                                                                                                               |               |                       |               |               |                      |
| Vehicle Fees (but only Vehicle                                  | Effective March 1, 2004 remaining revenues go to:                                                                                                      |               |                       |               |               |                      |
| Registration Fee revenue amounts<br>are shown in revenue table) | → ~ 74.65% to State Road Fund  → 7.60% to County General Funds (allocated by registration fees on vehicles in each county)                             | 87.5<br>8.9   | 87.2<br>8.9           | 87.9<br>8.9   | 9.1           | <u>15.9%</u>         |
| are snown in revenue table)                                     | 7.60% to County Road Funds (allocated by regionals reads maintained)  7.60% to County Road Funds (allocated by miles of public roads maintained)       | 8.9           | 8.9                   | 8.9           | 9.1           |                      |
|                                                                 | → 4.06% to Municipal Street Funds (allocated by property tax net taxable value)                                                                        | 4.8           | 4.7                   | 4.8           | 4.9           |                      |
|                                                                 | → 6.09% to County and Municipal General Funds (allocated by property tax amounts due)                                                                  | 7.1           | 7.1                   | 7.2           | 7.3           |                      |
| Motor Vehicle Excise Tax                                        | → = 21.86% to State Road Fund beginning in FY22 (it was 3.11 % in FY19 - FY21)                                                                         | 60.4          | 61.3                  | 60.0          | 60.0          | 11.1%                |
| (from 3.0% to 4.0% on July 1, 2019)                             | District 2 received 25% in FY20 & FY21                                                                                                                 | sunset        |                       | sunset s      |               |                      |
|                                                                 | → = 18.75% to Transportation Project Fund beginning in FY22                                                                                            | 51.8          | 52.5                  | 51.5          | 51.5          |                      |
|                                                                 | → = 59.39% to State General Fund beginning in FY22 (it was 71.89% in FY20 & FY21)                                                                      | 164.0         | 166.4                 | 163.0         | 163.0         |                      |
|                                                                 | → \$5 or \$6 to Municipal, County or Fee AGENTS                                                                                                        |               |                       |               |               |                      |
| Transaction Fees                                                | Remaining revenues from Transaction Fees go to:                                                                                                        |               |                       |               |               | 2.22/                |
| (\$3 per Title or Registration)                                 | → 50% to State Road Fund  50% to County Road Fund (allocated by miles of public roads maintained)                                                      | 1.1           | 1.1                   | 1.1           | 1.1           | <u>0.2%</u>          |
|                                                                 |                                                                                                                                                        |               |                       |               |               |                      |
|                                                                 | → = \$6 or \$7 per License to Municipal, County or Fee Agents  → = 100% of Remaining Drivers License Fee to State Road Fund                            | 4.4           | 4.4                   | 4.4           | 4.4           | 0.8%                 |
| Driver License Fees                                             | + = 100% Limited License Fees to DWI Prevention and Education Fund                                                                                     | 0.4           | 0.4                   | 0.4           | 0.4           | 0.070                |
| (\$10 per 4 year period + \$3 EDL + \$3 Driver Safety)          | → = 100% DWI Reinstatement Fees and remainder of ID Cards to Local Gov. Road Fund                                                                      | 8.0           | 0.8                   | 0.8           | 0.8           |                      |
|                                                                 | → = 100% Enhanced Drivers License Fee (\$3) to Taxation & Revenue Department                                                                           | 0.0           | 0.0                   |               |               |                      |
| * no estimates availal                                          | e e                                                                                                                                                    |               |                       |               |               |                      |
|                                                                 | Total Local Governments Road Fund and Transportation Project Fu                                                                                        | nd 80.1       | 83.1                  | 81.3          | 81.0          |                      |
|                                                                 | Total Amount Distributed to Local Governments & other Recipie                                                                                          |               |                       | 248.7         |               |                      |
|                                                                 | Total District to Dotte Overlanders & Other Recipies                                                                                                   |               | 202.0                 | 210.7         | 200.2         |                      |
|                                                                 | Total of Gasoline, Diesel, W/D & Registrations NMD0                                                                                                    | OT 442        | 5 432.8               | 439.9         | 447.9         | 70 79/               |
|                                                                 | Total of Gasonne, Diesel, W/D & Registrations NAIDO                                                                                                    |               |                       |               |               | 78.7%                |
|                                                                 | 10tal State Koad Fund Kevenue                                                                                                                          | s_ 546.       | 5 550.1               | 547.6         | 552.1         | <u>100.0%</u>        |

Total NMDOT Recurring (1) State Revenues 641.1 650.6 654.8 656.7

(1) Total NMDOT Recurring Revenue excludes MV Excise Revenue to DOT District 2 in FY21 (60.2)

- NMDOT receives funding from 2 main sources, the Federal Government and the State Road Fund.
  - In FY 24 the Department received about \$506.1 million in Federal Funding
  - In FY 24 the State Road Fund received about \$524.6 million in revenue from several state tax programs
    - Gasoline Tax
    - Special Fuel Tax
    - Weight Distance Tax
    - Vehicle Registration
    - And other sources