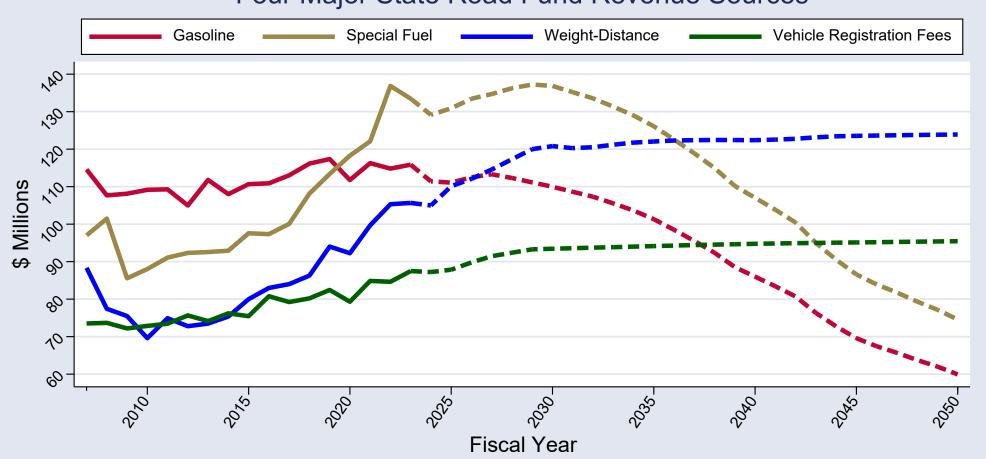

# Four Major State Road Fund Revenue Sources

Short-term transition to more fuel-efficient vehicles, and long-term transition to alternative fuel vehicles will lead to declining gasoline and special fuels tax revenues.

Near term forecast based on NMDOT's July 2024 Road Fund Outlook. Longer term forecast based on projections from S&P Global.

# State Road Fund Long Run Forecast

- State Road Fund revenues are expected to increase 6% by 2030.
- Decline 9% from 2030 to 2040.
- Decline another 11%between 2040 and2050.

Near term forecast based on NMDOT's July 2024 Road Fund Outlook. Longer term forecast based on projections from S&P Global.