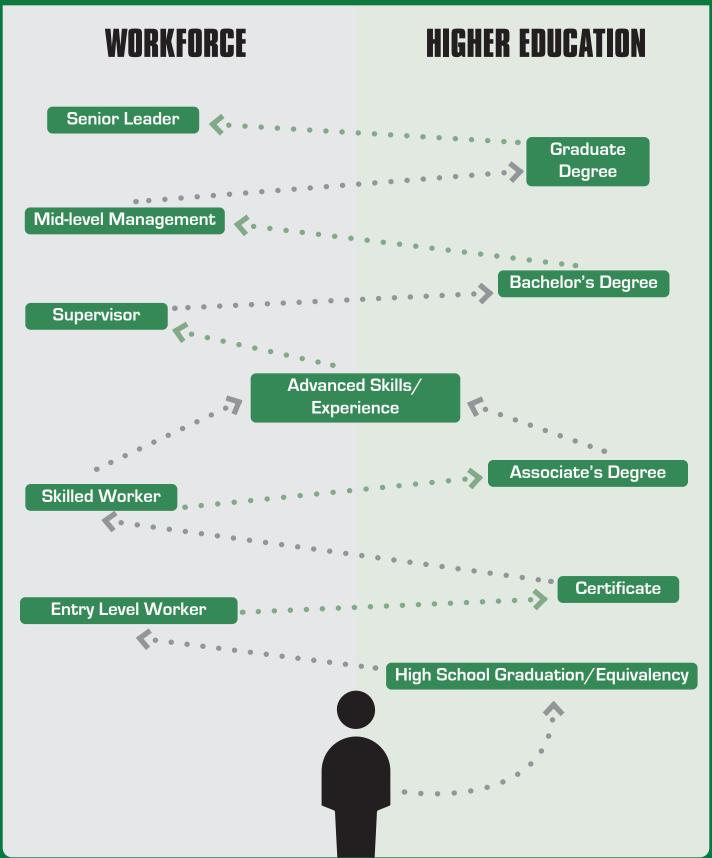

# COMMUNITY COLLEGE STUDENT CAREER DEVELOPMENT Larger Organizations (Healthcare and Aviation Maintenance)