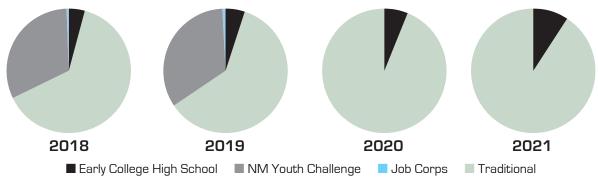

# COMMUNITY COLLEGE STUDENT CAREER DEVELOPMENT Larger Organizations (Healthcare and Aviation Maintenance)





#### **TOP 4 AWARDED CERTIFICATES**

| PROGRAM                             | 2018 | 2019 | 2020 | 2021 |
|-------------------------------------|------|------|------|------|
| Nursing Assisting                   | 66   |      |      |      |
| Nursing Assisting                   |      | 48   |      |      |
| Welding Tech Basic                  |      |      | 18   |      |
| Heat, Vent, & AC Technology         |      |      |      | 12   |
| Total Certificates Awarded per year | 580  | 503  | 212  | 135  |

### **Traditional/Non-Traditional Certificates**



## **Special Services Graduates**

| PROGRAM                           | 2018 | 2019 | 2020 | 2021 |
|-----------------------------------|------|------|------|------|
| Animal Healthcare Core 1          | 8    | 12   | 8    | 3    |
| Animal Healthcare Core 2          | 0    | 0    | 7    | 3    |
| Building Maintenance Core 1       | 0    | 4    | 0    | 0    |
| Child Care Attendant Core 1       | 7    | 6    | 3    | 0    |
| Child Care Attendant Core 2       | 0    | 0    | 2    | 0    |
| Food Services Core 1              | 5    | 4    | 5    | 1    |
| Food Services Core 2              | 0    | 0    | 2    | 1    |
| Office Skills Core 1              | 14   | 10   | 7    | 3    |
| Office Skills Core 2              | 0    | 0    | 8    | 1    |
| Stocking and Merchandising Core 1 |