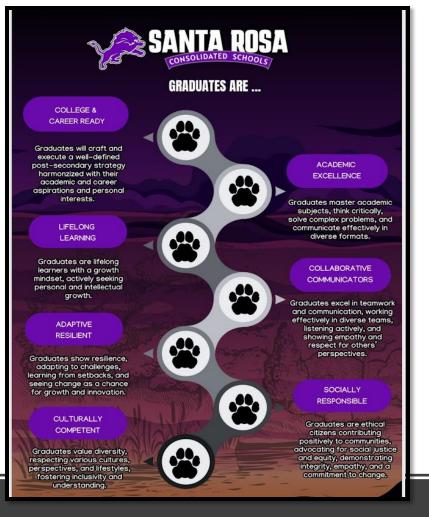

# Santa Rosa High School

Nothing is impossible.....Anything is Possible...yet \$\$\$ make it doable!

**INNOVATION ZONE makes us BETTER!** 











| Criterion                          | 4 - Exemplary                                                                                                               | 3 - Proficient                                                                                                             | 2 - Developing                                                                                        | 1 - Emerging                                                                                                   | Score<br>(Advisor) | Score<br>(Student) |
|------------------------------------|-----------------------------------------------------------------------------------------------------------------------------|-----------------------------------------------------------------------------------