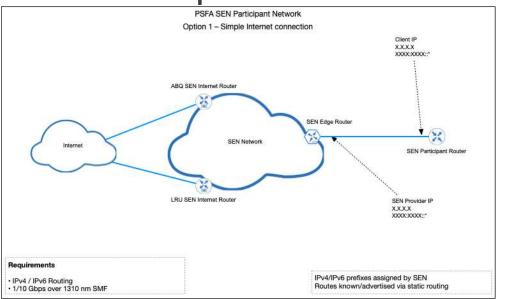

# **School Connection Options**

Option 1: Available today

Options 2-4:
Available in near future