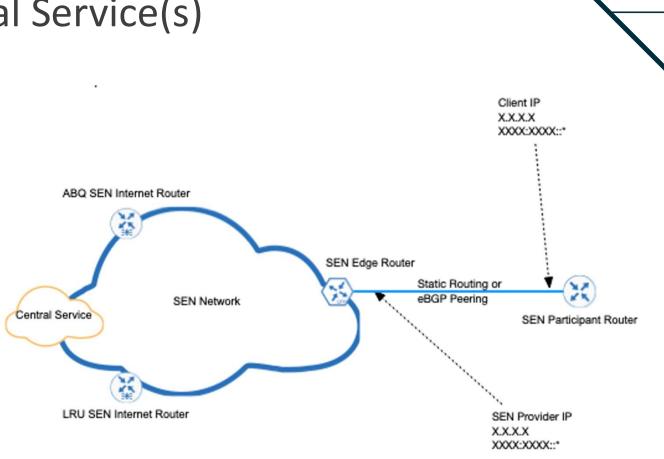

# Potential Central Service(s)

### **Define Central Service(s):**

- Books (instruction)
- Videos
- Lesson Plans
- Online Classes
- Online tutoring
- Health & Wellness
- Professional development materials
- Learning platforms
- Cloud
- Cybersecurity
- Etc....