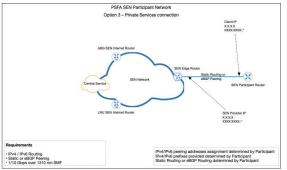

# **School Connection Options**

Option 1: Available today

Options 2-4:
Available in near future

# Potential Central Service(s)

### **Define Central Service(s):**

- Books (instruction)
- Videos
- Lesson Plans
- Online Classes
- Online tutoring
- Health & Wellness
- Professional development materials
- Learning platforms
- Cloud
- Cybersecurity
- Etc....