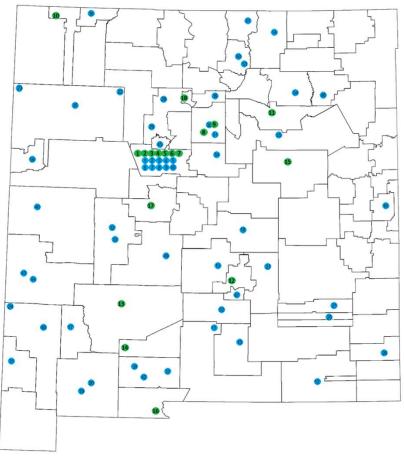

### Last mile Participants

#### Phase 1

1 Dorn Charter School\*

2 Mark Armijo Academy

3 APS Data Center

4 Coral Cmty Charter School\*

5 Albuquerque School of Excellence

621st Century Public Academy

7 Mountain Mahogany Cmty School

8 Monte Del Sol Charter School

9 Santa Fe Public Schools

10 Farmington District Office

11 Las Vegas City Schools Data Center

12 Capitan Schools\*

13 Truth or Consequences Data Center

14 Hatch Valley Schools

15 Santa Rosa Schools

16 Gadsden Administrative Center

17 Belen Schools

18 Los Alamos Schools

Phase 2

1 Albuquerque Sign Language Academy

2 Amy Biehl High School

3 Cien Aguas International School

4 Cottonwood Classical Prep School

5 Gordon Bernell Charter School

6 Health Leadership High School

7 La Academia De Esperanza

8 Los Puentes Charter School

9 New Mexico International School

10 Technology Leadership High School

11 Alamogordo Public School District

12 Carlsbad Municipal Schools

13 Carrizozo Municipal Schools

14 Cimarron Mun School District

15 Cloudcroft Mun School District

16 Clovis Municipal Schools

17 Cobre Consolidated School District

18 Corona Public Schools

19 Deming Cesar Chavez High School

20 Deming Data Center

21 Dexter School District

22 Diné College Tribal Library

23 DEAP

24 Glenwood Library

25 Hagerman Municipal School District

26 Hobbs Municipal School District

27 Hondo Valley School District

28 Jemez Mountain (NCC)

29 Jemez Valley (NCC)

30 Las Cruces Public Schools

31 Lordsburg Municipal Schools

32 Magdalena Elementary School

33 Magdalena Library

34 MESD Network Operations

35 Middle College High School

36 Mosaic Academy

37 New America School - Las Cruces

38 New Mexico School For The Deaf

39 Pojoaque Central Office

40 Quemado Independent School District

41 Questa High School

42 Raices del Saber Xinachtli School

43 Reserve Independent Schools

44 Reserve Library

45 Rio Rancho Public Schools

46 Roy Municipal Schools

47 Ruidoso High School

48 Silver Consolidated Schools

49 Socorro Data Center

50 Taos Academy Charter School

51 Tierra Encantada Charter School

52 Tularosa Municipal School District

53 Vista Grande High School

54 Wagon Mound Public Schools

55 West Las Vegas School District

56 Zuni Public School District

\* Removed from project due to school closure or school opting to receive internet services differently.

Completing the New Mexico Broadband Highway