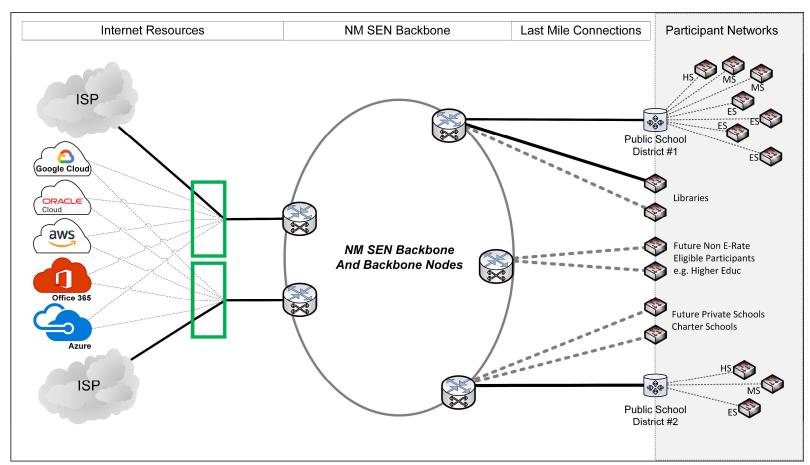

# What is the Statewide Education Network (SEN)?

https://youtu.be/WgdkZjFmVUY

SEN Phase 1 (& beyond) – Overview & Cost