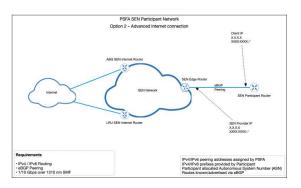

# **School Connection Options**

Option 1: Available today

Options 2-4:
Available in near future