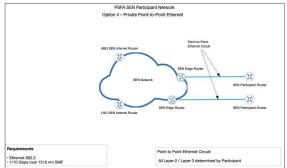

# **School Connection Options**

Option 1: Available today

Options 2-4:
Available in near future