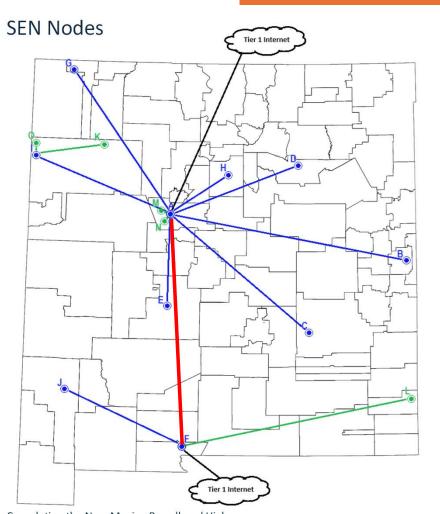

#### **Existing Nodes:**

- A Albuquerque (505Marquette)
- B Clovis (Clovis Community College)
- C Roswell (Eastern NM University)
- D Las Vegas (Highlands University)
- E Socorro (New Mexico Tech)
- F Las Cruces (New Mexico State University)
- G Farmington (San Juan College)
- H Santa Fe (Santa Fe Indian School)
- I Gallup (UNM Gallup)
- J Silver City (Western NM University)

#### **Potential New Nodes:**

- K Crownpoint (Navajo Technical University)
- L Hobbs (New Mexico Junior College)
- M Albuquerque (OSO internet Exchange)
- N Las Vegas (Highlands University)
- O Yah-Ta-Hey Neutral Aggregation

Raton

Taos

...

Completing the New Mexico Broadband Highway