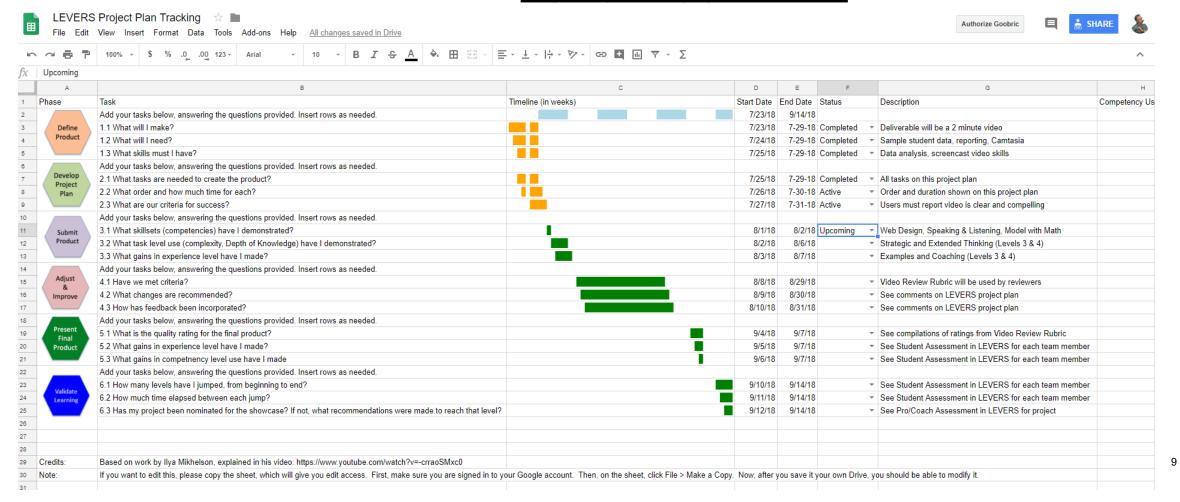

# LEVERS Mastery Skillsets (Competencies)

Each skillset is a combination of competencies required to successfully do a job: