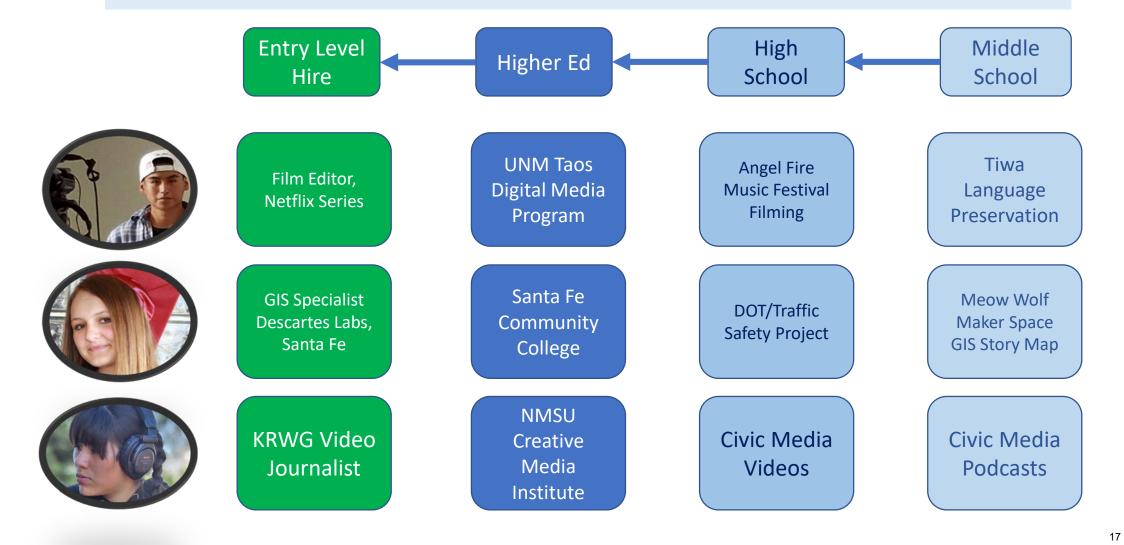

easure and assess"

Superintendent Veronica García

#### See Something Say Something Teen Suicide Prevention App Winner 2017 Verizon Innovative App Challenge



# Tiwa LanguagePreservation

IndigenousCultures Day

### Civic Media Project Examples



# **Bridging Classroom & Careers:** Shared Vision, Shared Resources







STAGECOACH FOUNDATION



Broadcast Journalism, **KRWG Las Cruces** 



Film Editor, **Netflix Series** 

Connecting 3 existing programs for statewide reach

## Partners Building Capacity - Taos



20 Classrooms in 8 Partner schools serving 325 students in the Taos Region Film Editor, Netflix Series



































## Partners Building Capacity – Santa Fe



## Partners Building Capacity – Las Cruces





# "Immersion Method" of Competency Development



### **Performance Targets**







STAGE COACH FOUNDATION

2020-21 2019-20 2018-19

Student Participants

6,500 students

3,300 students

1,900 students

Professional Quality Products

4,225 products

2,145 products

1,140 products

Industry Partners

160 employers

65 employers

25 employers

Internships

320 internships

130 internships

50 internships

Entry Level Hires

255 hires

90 hires

35 hires