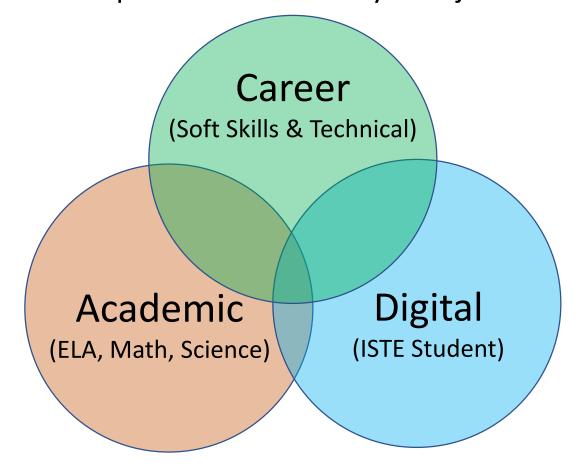

#### Equip kids to be:

- Able to distinguish between fact and fiction
- Responsible users of technology and the internet
- Ready for what's next
- On track to succeed: at 2-year college, vocational school, 4 year university or the workforce

#### Graduate Profile

- 1. Creative, problem solver, a critical thinker, and exhibits a love of learning
- 2. Academically proficient
- 3. Computer and media literate
- 4. Civic and socially responsible
- 5. Exhibits grit, courage, and perseverance
- 6. Compassionate, empathetic, respectful, and culturally sensitive
- 7. Possesses soft skills: communicator, self-confident, collaborative team player, etc.
- 8. Healthy in mind and body
- 9. Identifies options and has aspirational goals-Future orientation