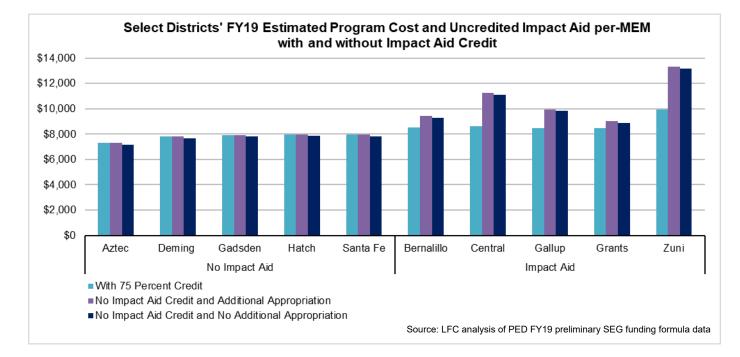

The following chart illustrates the disparate impact this change would have on per-MEM funding in comparable districts receiving Impact Aid versus those not receiving Impact Aid:<sup>3</sup>

Removing the 75 percent Impact Aid credit would also likely result in future adjustments to the SEG funding formula to undo other formula credits for local revenue. PED believes it is very likely school districts with wealthier property tax bases would seek the elimination of the 75 percent credit on local tax revenues. In FY18, the state took credit for \$16 million of these revenues. PED expects further reduction or elimination of the Impact Aid credit would follow a similar pattern as the reduction of Impact Aid in 1999, when the state reduced both the Impact Aid and local tax revenue credits from 95 percent to 75 percent. In addition, reduction or elimination of the credit for federal Forest Reserve funds, which in FY18 totaled \$2.3 million. Removing the credits for Impact Aid, Forest Reserve funds, and local revenue credits from the funding formula would reintroduce disparities in education funding due to differences in local resources and revenues.