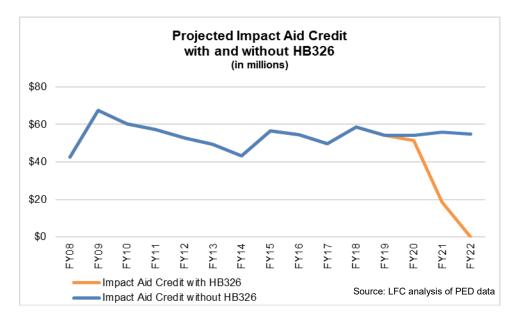

This bill significantly decreases the amount of federal funds the state is permitted to credit from the SEG and does not provide for appropriations to offset these decreases. In the calculation of the FY18 SEG, schools received \$78.2 million in operational Impact Aid revenue, and the state took credit for \$58.7 million of these revenues. Based on prior year trends, total operational Impact Aid revenue for FY19 is estimated to be \$72.3 million. This bill would allow the state to take credit for an estimated \$36.1 million in FY20 and \$18.6 million in FY21. Beginning in FY22, the state would no longer be able to take credit for federal operational Impact Aid revenues received by local school districts. This change is illustrated in the chart below: