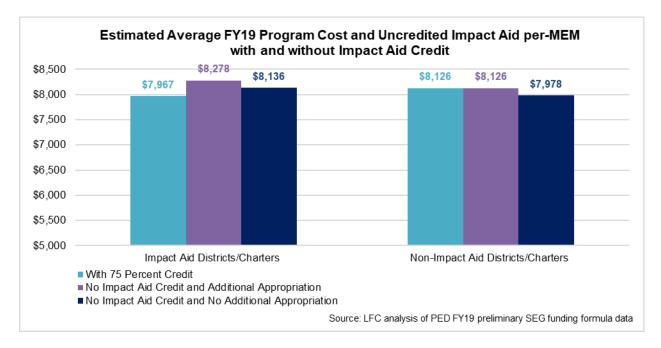

If this bill is enacted, the state would no longer be able to take credit for federal operational Impact Aid revenues received by local school districts. Without an equivalent annual increase in the general fund appropriation to make up for the lost federal revenue, SEG funding for non-Impact Aid school districts and charter schools would be reallocated to Impact Aid schools on top of the federal Impact Aid dollars already received. However, if this change is offset through additional appropriations from the general fund to the SEG distribution, the 25 school districts and five state-chartered charter schools that receive Impact Aid payments would realize an even greater increase in operational funds. The chart below illustrates the disparate impacts of eliminating the Impact Aid credit on per-MEM funding in Impact Aid and non-Impact Aid schools with and without an additional appropriation to offset the loss of the credit:<sup>2</sup>