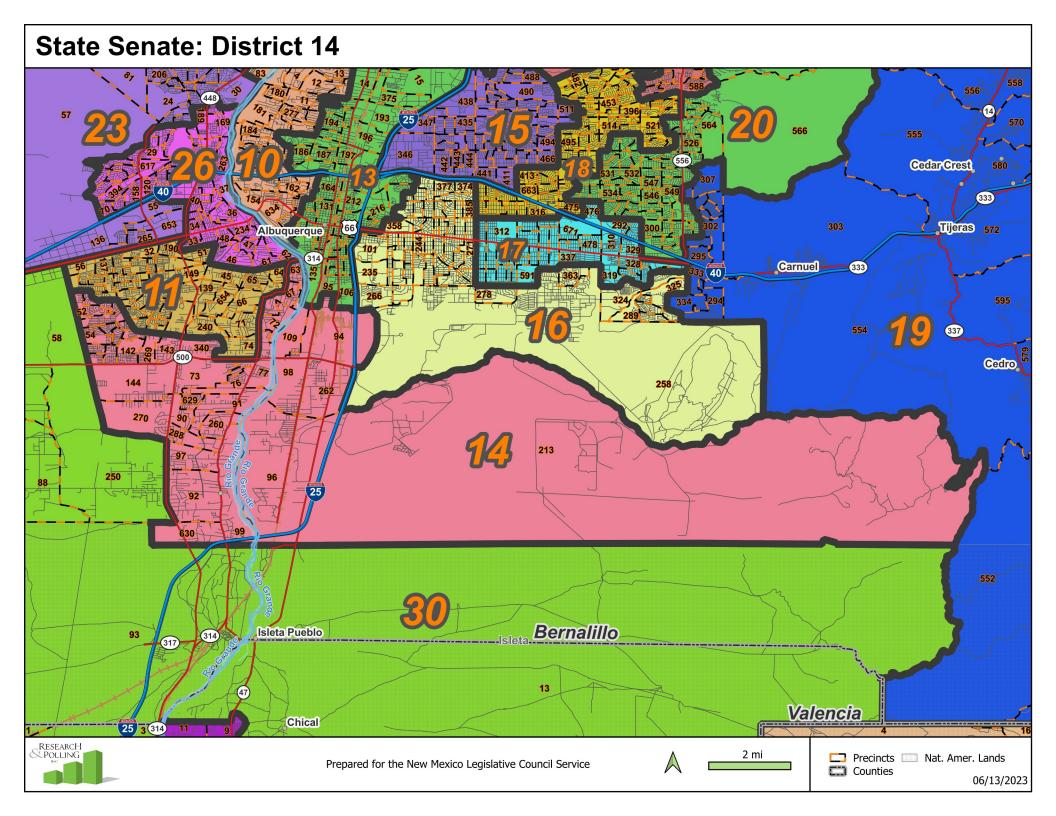

## **State Senate: District 14 Southwest Albuquerque** Albuquerque

RESEARCH POLLING

|                      |                     |                   | Adult Non-Hispanic |                    |       |       |       |
|----------------------|---------------------|-------------------|--------------------|--------------------|-------|-------|-------|
| County /<br>Precinct | Total<br>Population | Adult<br>Hispanic | White              | Native<br>American | Black | Asian | Other |
| BE 42                | 1,280               | 83.4%             | 8.3%               | 2.8%               | 3.4%  | 0.3%  | 1.8%  |
| BE 52                | 1,743               | 82.1%             | 12.4%              | 2.7%               | 1.0%  | 0.6%  | 1.3%  |
| BE 54                | 1,832               | 67.7%             | 15.7%              | 4.9%               | 5.2%  | 3.1%  | 3.3%  |
| BE 63                | 848                 | 78.1%             | 16.5%              | 1.7%               | 2.0%  | 0.5%  | 1.2%  |
| BE 67                | 2,244               | 83.4%             | 12.8%              | 1.0%               | 1.3%  | 0.1%  | 1.4%  |
| BE 72                | 1,274               | 81.9%             | 12.5%              | 2.2%               | 2.1%  | 0.1%  | 1.2%  |
| BE 73                | 1,107               | 70.7%             | 24.1%              | 0.6%               | 1.7%  | 0.6%  | 2.4%  |
| BE 75                | 646                 | 82.7%             | 12.4%              | 1.2%               | 1.0%  | 1.0%  | 1.8%  |
| BE 76                | 1,015               | 73.7%             | 21.5%              | 1.3%               | 1.7%  | 0.0%  | 1.8%  |
| BE 77                | 1,521               | 81.2%             | 16.3%              | 0.7%               | 0.4%  | 0.1%  | 1.4%  |
| BE 90                | 861                 | 79.8%             | 16.1%              | 1.1%               | 0.9%  | 0.2%  | 1.9%  |
| BE 91                | 1,143               | 71.8%             | 24.4%              | 0.5%               | 0.5%  | 0.9%  | 2.0%  |
| BE 92                | 1,611               | 65.5%             | 29.9%              | 0.9%               | 1.3%  | 0.3%  | 2.0%  |
| BE 94                | 782                 | 78.4%             | 14.6%              | 2.2%               | 1.5%  | 1.4%  | 1.9%  |
| BE 96                | 1,575               | 64.5%             | 29.4%              | 1.5%               | 0.7%  | 0.2%  | 3.7%  |
| BE 97                | 1,151               | 70.0%             | 27.2%              | 0.6%               | 0.3%  | 0.1%  | 1.8%  |
| BE 98                | 986                 | 65.2%             | 26.3%              | 5.1%               | 1.9%  | 0.3%  | 1.2%  |
| BE 99                | 1,098               | 73.6%             | 22.3%              | 1.4%               | 0.1%  | 0.5%  | 2.2%  |
| BE 109               | 136                 | 59.6%             | 33.7%              | 0.0%               | 0.0%  | 1.0%  | 5.8%  |
| BE 141               | 1,335               | 74.0%             | 15.6%              | 1.8%               | 4.2%  | 2.3%  | 2.1%  |
| BE 142               | 1,598               | 69.3%             | 16.2%              | 3.6%               | 3.9%  | 4.1%  | 2.9%  |
| BE 143               | 2,203               | 91.5%             | 4.5%               | 1.8%               | 0.9%  | 0.3%  | 0.9%  |
| BE 144               | 1,412               | 80.0%             | 14.6%              | 2.3%               | 0.5%  | 0.2%  | 2.4%  |
| BE 145               | 1,469               | 63.5%             | 23.0%              | 4.0%               | 4.6%  | 2.4%  | 2.4%  |
| BE 146               | 2,366               | 77.0%             | 14.2%              | 3.9%               | 2.0%  | 0.7%  | 2.2%  |
| BE 213               | 511                 | 31.6%             | 55.9%              | 1.8%               | 4.5%  | 2.8%  | 3.5%  |
| BE 247               | 1,664               | 66.0%             | 21.1%              | 3.1%               | 3.2%  | 4.2%  | 2.4%  |
| BE 260               | 844                 | 73.2%             | 22.4%              | 1.4%               | 0.5%  | 0.8%  | 1.8%  |
| BE 262               | 1,646               | 86.6%             | 11.0%              | 0.4%               | 0.2%  | 0.2%  | 1.5%  |
| BE 268               | 1,060               | 78.8%             | 11.7%              | 3.8%               | 1.5%  | 0.9%  | 3.3%  |
| BE 269               | 1,149               | 75.1%             | 15.3%              | 1.5%               | 2.1%  | 1.7%  | 4.4%  |
| BE 270               | 1,412               | 85.3%             | 11.8%              | 0.9%               | 0.0%  | 0.6%  | 1.5%  |
| BE 288               | 611                 | 67.0%             | 28.5%              | 1.2%               | 0.8%  | 0.6%  | 1.8%  |
| BE 340               | 1,182               | 79.4%             | 15.9%              | 1.2%               | 1.8%  | 0.4%  | 1.2%  |
| BE 600               | 1,151               | 50.9%             | 22.5%              | 7.7%               | 10.5% | 3.5%  | 4.9%  |