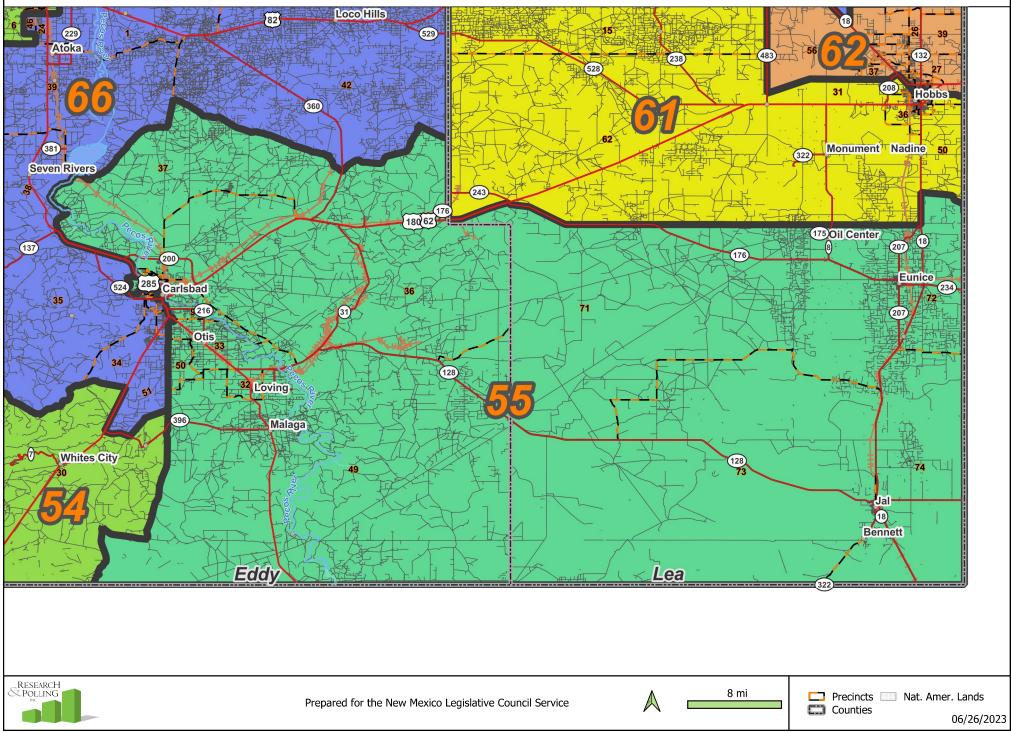

## **State House: District 55**



## **State House: District 55**

## Carlsbad



|                      |                     |                   | Adult Non-Hispanic |                    |       |       |       |
|----------------------|---------------------|-------------------|--------------------|--------------------|-------|-------|-------|
| County /<br>Precinct | Total<br>Population | Adult<br>Hispanic | White              | Native<br>American | Black | Asian | Other |
| ED 9                 | 2,215               | 60.4%             | 33.9%              | 0.3%               | 1.5%  | 0.7%  | 3.3%  |
| ED 12                | 378                 | 57.8%             | 36.0%              | 0.7%               | 1.1%  | 0.0%  | 4.4%  |
| ED 17                | 1,569               | 38.9%             | 56.3%