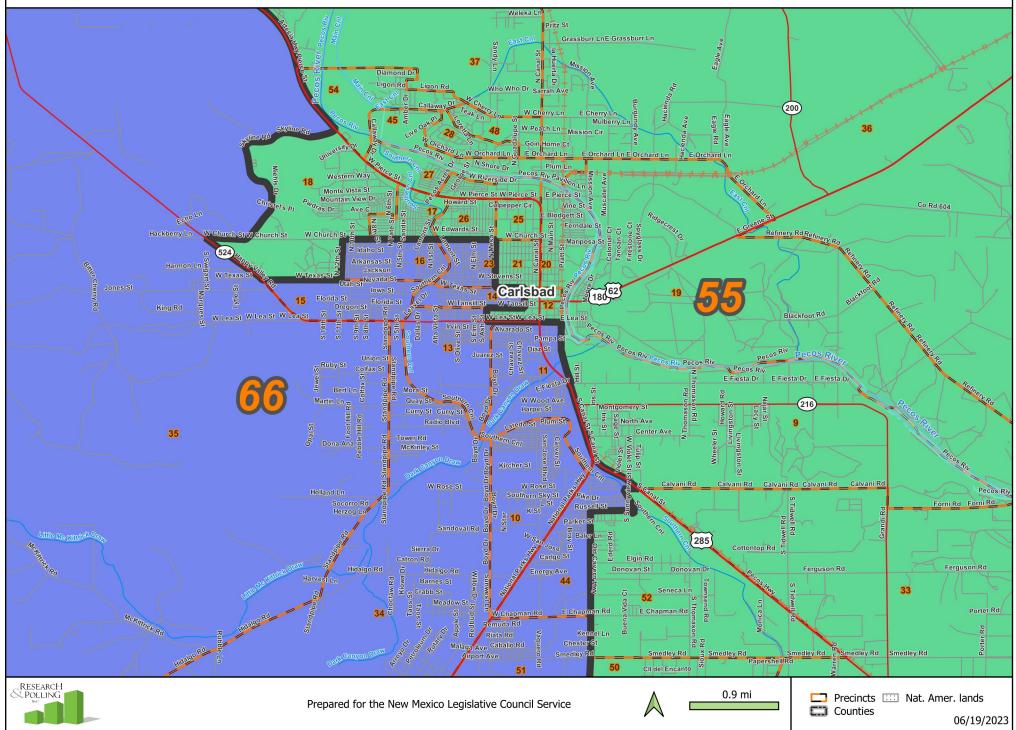

## Carlsbad

|                      |                     |                   | Adult Non-Hispanic |                    |       |       |       |
|----------------------|---------------------|-------------------|--------------------|--------------------|-------|-------|-------|
| County /<br>Precinct | Total<br>Population | Adult<br>Hispanic | White              | Native<br>American | Black | Asian | Other |
| ED 9                 | 2,215               | 60.4%             | 33.9%              | 0.3%               | 1.5%  | 0.7%  | 3.3%  |
| ED 12                | 378                 | 57.8%             | 36.0%              | 0.7%               | 1.1%  | 0.0%  | 4.4%  |
| ED 17                | 1,569               | 38.9%             | 56.3%              | 0.6%               | 0.8%  | 0.2%  | 3.2%  |
| ED 18                | 1,334               | 36.6%             | 57.8%              | 0.6%               | 0.9%  | 0.7%  | 3.4%  |
| ED 19                | 985                 | 26.8%             | 65.8%              | 0.6%               | 1.3%  | 1.0%  | 4.4%  |
| ED 20                | 1,485               | 39.5%             | 52.6%              | 2.0%               | 1.8%  | 0.7%  | 3.5%  |
| ED 21                | 1,086               | 44.1%             | 47.0%              | 0.7%               | 1.7%  | 2.7%  | 3.7%  |
| ED 25                | 658                 | 33.0%             | 57.2%              | 1.2%               | 3.0%  | 1.4%  | 4.2%  |
| ED 26                | 1,264               | 36.9%             | 58.0%              | 1.1%               | 0.8%  | 0.3%  | 2.9%  |
| ED 27                | 870                 | 31.4%             | 58.0%              | 0.9%               | 0.5%  | 6.3%  | 3.0%  |
| ED 28                | 954                 | 24.3%             | 69.9%              | 0.4%               | 0.9%  | 1.2%  | 3.3%  |
| ED 32                | 1,566               | 75.9%             | 21.6%              | 1.1%               | 0.5%  | 0.3%  | 0.5%  |
| ED 33                | 906                 | 44.7%             | 51.0%              | 0.1%               | 0.1%  | 0.4%  | 3.6%  |
| ED 36                | 1,369               | 26.4%             | 68.8%              | 0.6%               | 0.2%  | 0.4%  | 3.7%  |
| ED 37                | 771                 | 20.7%             | 71.5%              | 0.7%               | 1.1%  | 1.8%  | 4.2%  |
| ED 45                | 878                 | 21.9%             | 69.0%              | 0.3%               | 2.2%  | 2.8%  | 3.9%  |
| ED 47                | 769                 | 25.7%             | 66.5%              | 0.8%               | 0.7%  | 1.7%  | 4.7%  |
| ED 48                | 1,117               | 30.9%             | 60.7%              | 1.3%               | 1.2%  | 3.3%  | 2.6%  |
| ED 49                | 645                 | 44.8%             | 53.5%              | 0.2%               | 0.0%  | 0.0%  | 1.5%  |
| ED 50                | 1,354               | 45.3%             | 50.6%              | 0.6%               | 0.4%  | 0.0%  | 3.2%  |
| ED 52                | 1,755               | 41.7%             | 53.7%              | 0.6%               | 1.2%  | 0.6%  | 2.1%  |
| ED 54                | 991                 | 26.5%             | 62.8%              | 0.5%               | 2.0%  | 5.5%  | 2.6%  |
| LE 71                | 1,659               | 50.1%             | 43.5%              | 0.3%               | 1.1%  | 0.1%  | 5.0%  |
| LE 72                | 1,680               | 44.2%             | 51.4%              | 0.7%               | 0.8%  | 0.2%  | 2.6%  |
| LE 73                | 1,436               | 57.7%             | 37.8%              | 0.7%               | 0.8%  | 0.0%  | 3.0%  |
| LE 74                | 892                 | 51.9%             | 45.1%              | 0.6%               | 0.5%  | 0.0%  | 1.9%  |
| District Total       | 30,586              | 41.4%             | 52.5%              | 0.7%               | 1.0%  | 1.1%  | 3.2%  |