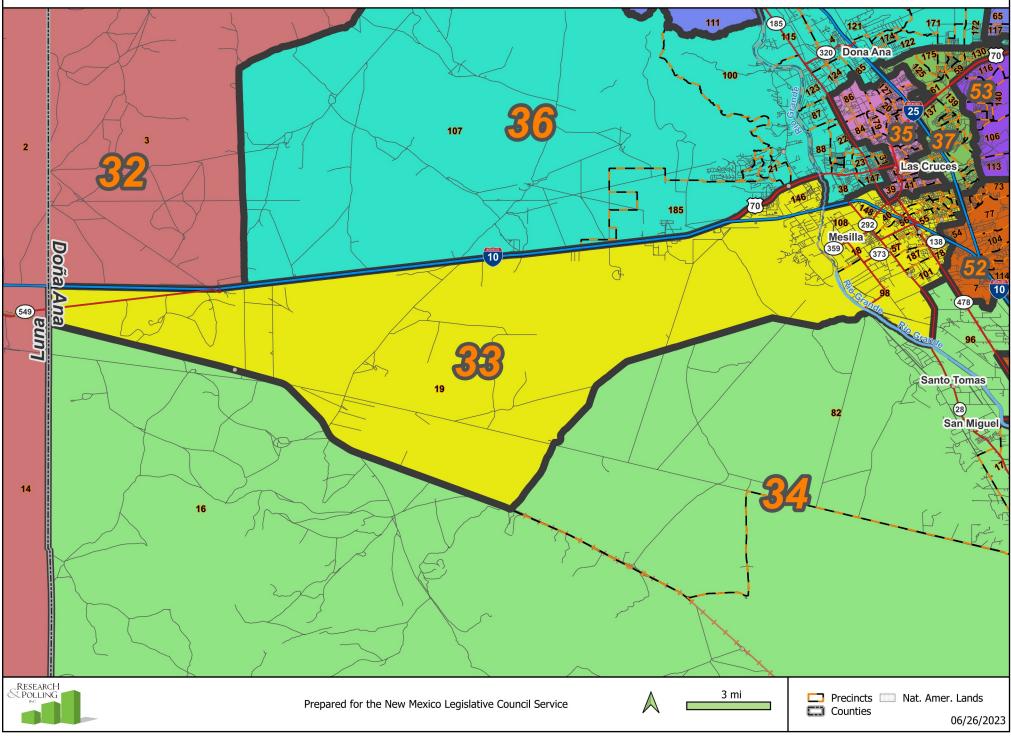

## **State House: District 33**



## **State House: District 33**

## Las Cruces



|                      |                     |                   | Adult Non-Hispanic |                    |       |       |       |
|----------------------|---------------------|-------------------|--------------------|--------------------|-------|-------|-------|
| County /<br>Precinct | Total<br>Population | Adult<br>Hispanic | White              | Native<br>American | Black | Asian | Other |
| DO 18                | 1,001               | 58.4%             | 34.2%              | 1.8%               | 0.5%  | 0.2%  | 4.9%  |
| DO 19                | 1,504               | 17.9%             | 76.6%              | 0.8%               | 2.5%  | 0.5%  | 1.7%  |
| DO 40                | 1,373               | 64.0%             | 29.7%