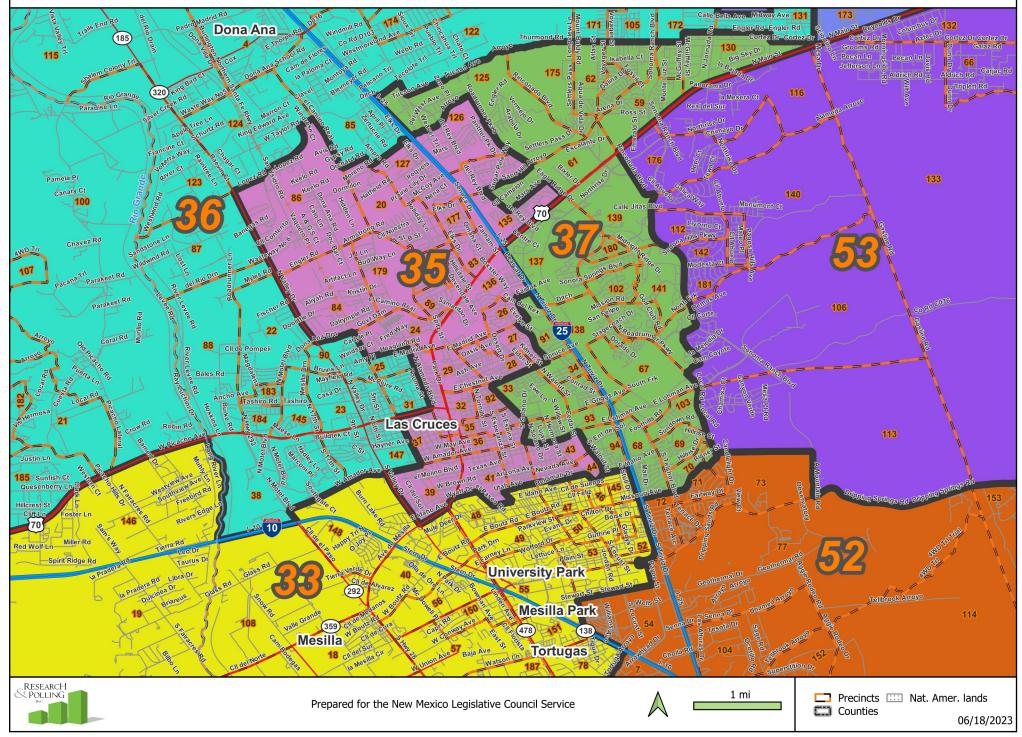

## Las Cruces

|                      |                     |                   | Adult Non-Hispanic |                    |       |       |       |
|----------------------|---------------------|-------------------|--------------------|--------------------|-------|-------|-------|
| County /<br>Precinct | Total<br>Population | Adult<br>Hispanic | White              | Native<br>American | Black | Asian | Other |
| DO 18                | 1,001               | 58.4%             | 34.2%              | 1.8%               | 0.5%  | 0.2%  | 4.9%  |
| DO 19                | 1,504               | 17.9%             | 76.6%              | 0.8%               | 2.5%  | 0.5%  | 1.7%  |
| DO 40                | 1,373               | 64.0%             | 29.7%              | 0.4%               | 2.1%  | 1.1%  | 2.7%  |
| DO 45                | 1,208               | 68.0%             | 26.0%              | 1.5%               | 2.6%  | 0.2%  | 1.7%  |
| DO 46                | 818                 | 69.4%             | 25.8%              | 0.3%               | 2.5%  | 0.5%  | 1.5%  |
| DO 47                | 1,385               | 73.0%             | 19.9%              | 0.8%               | 2.2%  | 0.9%  | 3.1%  |
| DO 48                | 2,006               | 65.0%             | 27.6%              | 1.4%               | 3.8%  | 0.2%  | 2.0%  |
| DO 49                | 1,036               | 64.1%             | 26.2%              | 1.9%               | 2.6%  | 2.4%  | 2.9%  |
| DO 50                | 647                 | 58.1%             | 33.6%              | 0.2%               | 1.8%  | 1.8%  | 4.6%  |
| DO 51                | 837                 | 56.8%             | 35.2%              | 1.0%               | 2.5%  | 2.1%  | 2.4%  |
| DO 52                | 1,634               | 49.4%             | 36.1%              | 2.2%               | 4.5%  | 3.8%  | 4.0%  |
| DO 53                | 1,875               | 53.4%             | 26.9%              | 1.2%               | 5.6%  | 7.8%  | 5.1%  |
| DO 55                | 1,963               | 48.6%             | 37.5%              | 0.8%               | 3.0%  | 7.4%  | 2.8%  |
| DO 56                | 961                 | 54.1%             | 38.7%              | 0.4%               | 1.7%  | 1.5%  | 3.6%  |
| DO 57                | 879                 | 40.6%             | 55.1%              | 1.5%               | 0.7%  | 0.5%  | 1.5%  |
| DO 58                | 1,916               | 28.6%             | 61.4%              | 1.9%               | 3.1%  | 1.6%  | 3.3%  |
| DO 78                | 1,479               | 65.5%             | 28.2%              | 1.3%               | 1.3%  | 0.8%  | 2.8%  |
| DO 98                | 810                 | 44.9%             | 51.6%              | 0.3%               | 0.8%  | 0.6%  | 1.8%  |
| DO 101               | 828                 | 65.6%             | 30.7%              | 0.1%               | 0.3%  | 0.4%  | 2.8%  |
| DO 108               | 468                 | 53.9%             | 39.2%              | 0.8%               | 0.5%  | 2.3%  | 3.3%  |
| DO 146               | 1,046               | 48.8%             | 45.8%              | 0.8%               | 0.8%  | 0.2%  | 3.5%  |
| DO 148               | 812                 | 18.8%             | 76.8%              | 0.0%               | 1.1%  | 0.7%  | 2.6%  |
| DO 150               | 730                 | 38.9%             | 55.6%              | 0.2%               | 1.3%  | 1.0%  | 3.0%  |
| DO 151               | 1,884               | 77.6%             | 17.6%              | 1.5%               | 0.5%  | 1.2%  | 1.5%  |
| DO 186               | 866                 | 49.4%             | 33.9%              | 1.5%               | 5.7%  | 4.0%  | 5.5%  |
| DO 187               | 989                 | 73.9%             | 22.2%              | 1.0%               | 0.5%  | 1.2%  | 1.2%  |
| District Total       | 30,955              | 53.4%             | 38.1%              | 1.1%               | 2.4%  | 2.0%  | 2.9%  |