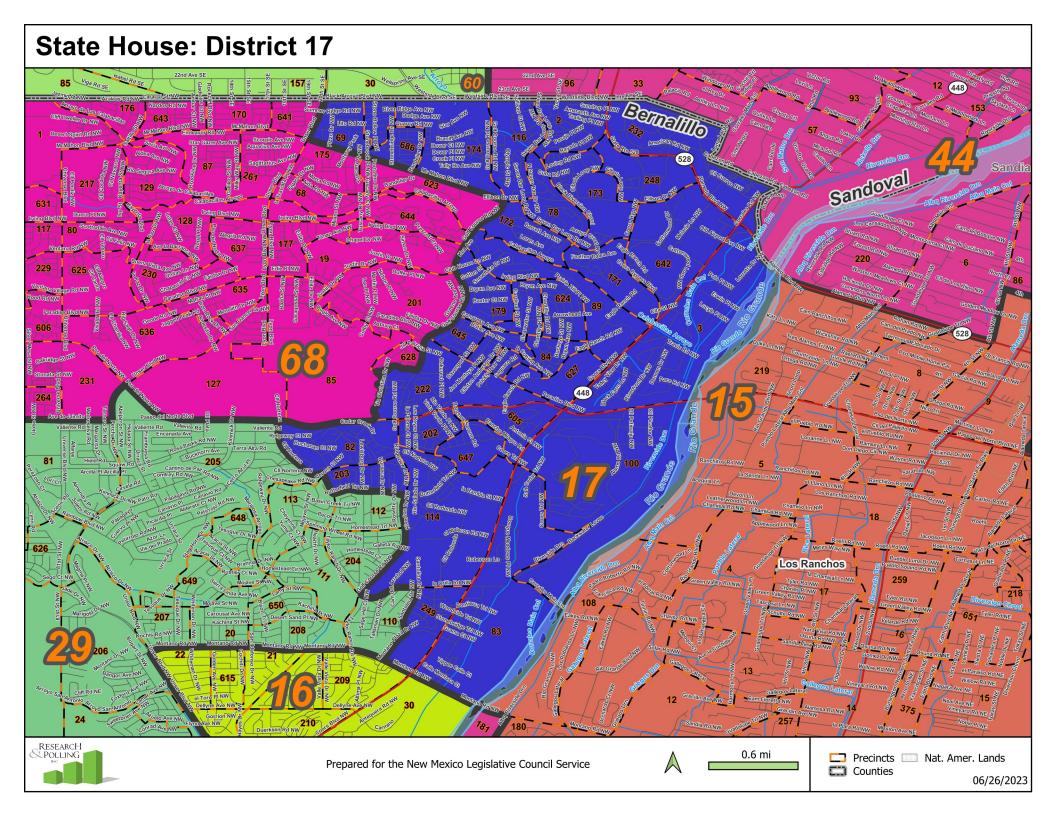

|                      |                     |                   | Adult Non-Hispanic |                    |       |       |       |
|----------------------|---------------------|-------------------|--------------------|--------------------|-------|-------|-------|
| County /<br>Precinct | Total<br>Population | Adult<br>Hispanic | White              | Native<br>American | Black | Asian | Other |
| BE 2                 | 1,132               | 38.8%             | 51.8%              | 1.0%               | 2.8%  | 3.2%  | 2.5%  |
| BE 3                 | 614                 | 36.6%             | 43.8%              | 3.1%               | 2.2%  | 9.0%  | 5.3%  |
| BE 69                | 1,275               | 40.6%             | 41.7%              | 4.2%               | 5.3%  | 3.2%  | 5.0%  |
| BE 78                | 727                 | 34.1%             | 52.5%              | 3.5%               | 2.4%  | 3.9%  | 3.7%  |
| BE 79                | 604                 | 43.2%             | 45.1%              | 0.6%               | 2.9%  | 3.1%  | 5.0%  |
| BE 82                | 876                 | 36.1%             | 54.3%              | 1.6%               | 2.2%  | 2.6%  | 3.2%  |
| BE 83                | 736                 | 43.0%             | 48.1%              | 1.3%               | 4.2%  | 1.0%  | 2.4%  |
| BE 84                | 786                 | 39.4%             | 50.3%              | 1.9%               | 2.2%  | 3.7%  | 2.5%  |
| BE 89                | 1,408               | 41.9%             | 36.7%              | 8.7%               | 6.9%  | 2.6%  | 3.2%  |
| BE 100               | 1,268               | 25.8%             | 38.3%              | 28.2%              | 1.8%  | 2.8%  | 3.2%  |
| BE 114               | 1,087               | 39.0%             | 52.6%              | 2.0%               | 0.9%  | 2.7%  | 2.9%  |
| BE 116               | 1,013               | 39.0%             | 48.8%              | 2.0%               | 2.1%  | 3.7%  | 4.6%  |
| BE 171               | 1,683               | 37.6%             | 41.8%              | 7.6%               | 3.6%  | 5.8%  | 3.6%  |
| BE 172               | 1,097               | 39.2%             | 46.5%              | 4.6%               | 3.9%  | 3.3%  | 2.6%  |
| BE 173               | 1,186               | 48.7%             | 33.0%              | 6.6%               | 2.9%  | 3.0%  | 5.7%  |
| BE 174               | 1,208               | 46.3%             | 39.5%              | 3.4%               | 2.1%  | 3.5%  | 5.3%  |
| BE 179               | 893                 | 45.5%             | 46.0%              | 2.6%               | 0.7%  | 1.6%  | 3.5%  |
| BE 200               | 501                 | 38.8%             | 54.6%              | 1.5%               | 2.0%  | 1.3%  | 1.8%  |
| BE 202               | 682                 | 36.7%             | 53.5%              | 1.3%               | 1.5%  | 4.4%  | 2.7%  |
| BE 203               | 811                 | 38.3%             | 46.0%              | 2.9%               | 3.3%  | 4.9%  | 4.6%  |
| BE 222               | 1,027               | 40.3%             | 42.9%              | 1.4%               | 4.5%  | 4.7%  | 6.2%  |
| BE 232               | 1,449               | 34.1%             | 48.9%              | 5.1%               | 3.1%  | 3.9%  | 4.9%  |
| BE 248               | 1,498               | 31.1%             | 35.6%              | 16.3%              | 7.4%  | 6.2%  | 3.4%  |
| BE 249               | 1,621               | 45.8%             | 37.5%              | 6.2%               | 3.5%  | 4.5%  | 2.5%  |
| BE 605               | 726                 | 48.6%             | 38.4%              | 3.1%               | 0.5%  | 7.3%  | 2.0%  |
| BE 610               | 668                 | 44.7%             | 42.9%              | 2.7%               | 4.3%  | 1.6%  | 3.7%  |
| BE 624               | 756                 | 45.3%             | 42.0%              | 1.2%               | 4.3%  | 4.2%  | 3.0%  |
| BE 627               | 1,236               | 40.5%             | 36.0%              | 12.7%              | 5.6%  | 1.5%  | 3.8%  |
| BE 642               | 617                 | 32.3%             | 51.7%              | 2.0%               | 5.5%  | 4.3%  | 4.3%  |
| BE 645               | 494                 | 41.6%             | 46.6%              | 3.2%               | 2.2%  | 3.0%  | 3.2%  |
| BE 647               | 431                 | 39.9%             | 49.6%              | 0.6%               | 5.5%  | 2.6%  | 1.7%  |
| BE 686               | 798                 | 33.9%             | 48.5%              | 6.1%               | 4.5%  | 2.6%  | 4.4%  |
| District Total       | 30,908              | 39.3%             | 44.0%              | 5.8%               | 3.5%  | 3.7%  | 3.7%  |