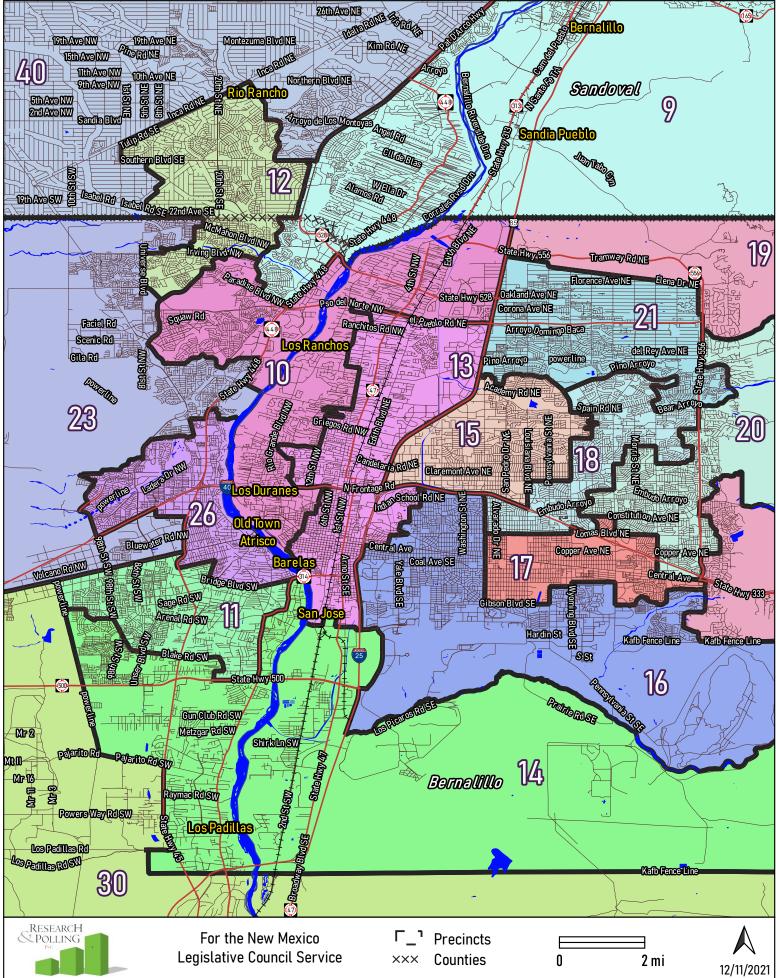

#### New Mexico





#### **NE New Mexico**





**SE New Mexico** 



#### Greater Albuquerque



# Albuquerque Metro





# Albuquerque (West)



## Albuquerque Metro East



## Alamogordo



#### Anthony 155 W Joy Dr 😤 W Joy Dr E Joy Dr Non-Stat E Joy Rd Montana Vista Dr Per Two In 74 ESI SICI GII LeffesteAve el Nogal Lo BigHornSt Safe Fel BuckSt Deer Gir Gazello Gt 157 State Hwy 403 ECharaRd WOhara Rd Ohara Rd EO Hara Rd ECharaRd Charles O Hara Rd ලිකායිට 31 11 Ь Sterilly Willow Ave N4thSt Gordenor Langford Ave Duffer VD Duffer Lo HERPAGO Putt St Exgle Dr Amenis ClerkRd Whilspering Dove Rd **Green**MeadowsRd Lenters Rd Local Rd Landers Rd ගිබොබොබ Soundary St **GIELK** 158 160 Gannet Rd AcostaRd **Dee Ave** EIII Co antite St Polksi 12 Ghar Madison St LEISE LEISE MadisonSt Sandla D Donaldson St MonroeSt (Can Real Marquez St Andier St San Andres ( **Dardis St** Under St-BornanSt leDonaldS Adams St Dearny R