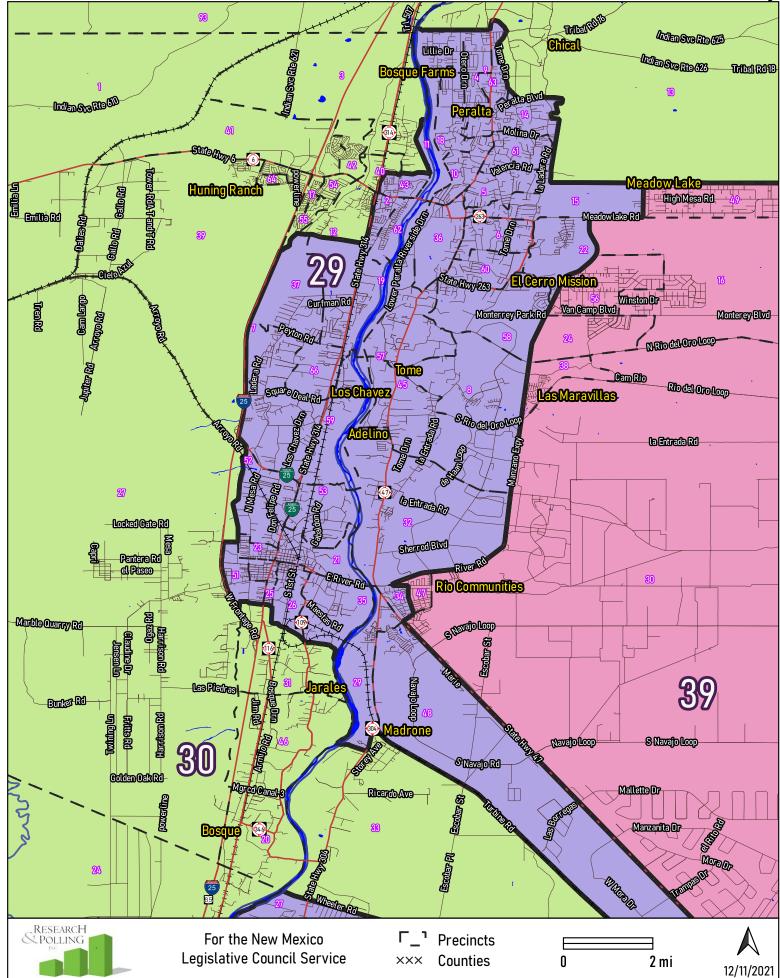

W Centre Ave W Clayton Ave W Clayton Ave E WRunyan Awa W Runyan Ave W Runyan Ave WSeersAve ശ BllermoseDr W Hermosa Dr 6 COLE and s **HELLEN** W Booker Ave WJacobsAve **JC ParkRd** KIVENSULWY Don Lewis Dr 24 W Can del Llano Candellano 42 CII del Sal 46 CoRd 78W Castleberry Rd Cordsi Peinted Pony Lo CoRd153 S-1st S **Tumbleweed Rd** RESEARCH & Polling יח For the New Mexico Precincts Legislative Council Service XXX Counties 0 0.5 mi

12/11/2021

#### Belen



#### Bernalillo



#### Carlsbad



# Chaparral









## Deming











#### Farmington



## Gallup



## Grants/Milan





#### Doña Ana County



#### **Greater Las Cruces**



#### Las Cruces







#### Lovington









#### Roswell



#### Santa Fe



#### Socorro







#### Tucumcari







**Central Valencia County**