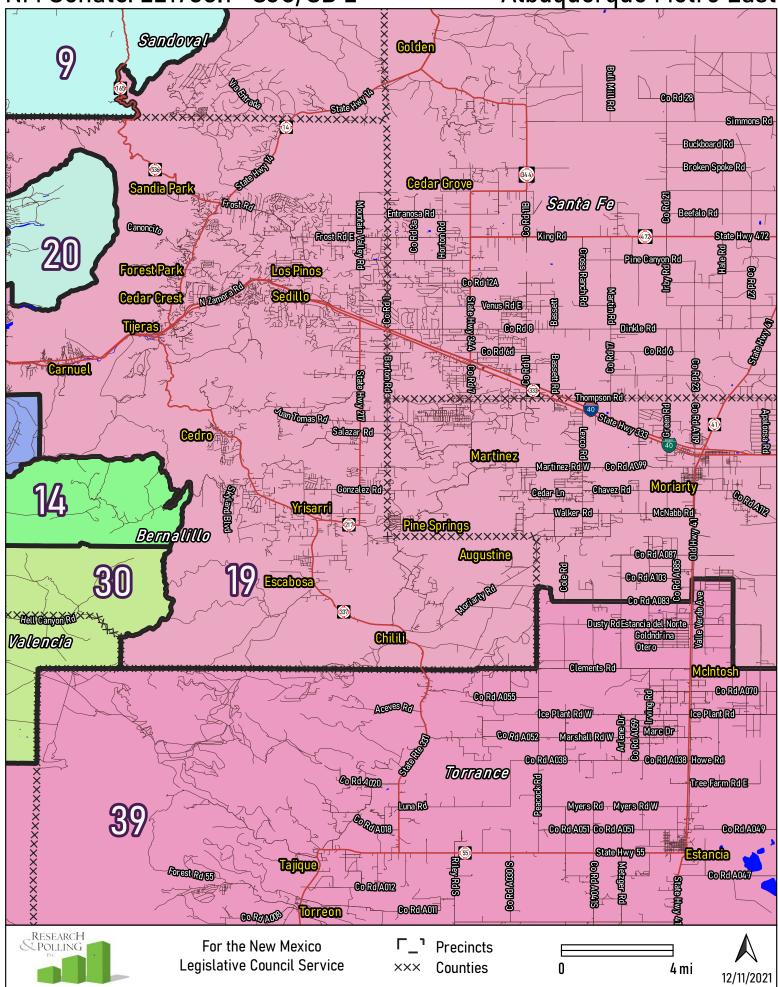

#### New Mexico





#### **NE New Mexico**





**SE New Mexico** 



#### Greater Albuquerque



# Albuquerque Metro





# Albuquerque (West)



## Albuquerque Metro East



## Alamogordo



#### Anthony 155 W Joy Dr 😤 W Joy Dr E Joy Dr Non-Stat E Joy Rd Montana Vista Dr Per Two In 74 ESI SICI GII LeffesteAve el Nogal Lo BigHornSt Safe Fel BuckSt Deer Gir Gazello Gt 157 State Hwy 403 ECharaRd WOhara Rd Ohara Rd EO Hara Rd ECharaRd Charles O Hara Rd ලිකායිට 31 11 Ь Sterilly Willow Ave N4thSt Gordenor Langford Ave Duffer VD Duffer Lo HERPAGO Putt St Exgle Dr Amenis ClerkRd Whilspering Dove Rd **Green**MeadowsRd Lenters Rd Local Rd Landers Rd ගිබොබොබ Soundary St **GIELK** 158 160 Gannet Rd AcostaRd **Dee Ave** EIII Co antite St Polksi 12 Ghar Madison St LEISE LEISE MadisonSt Sandla D Donaldson St MonroeSt (Can Real Marquez St Andier St San Andres ( **Dardis St** Under St-BornanSt leDonaldS Adams St Dearny Rearning 159 **O**lank **Grant St** Miller St ŝ ChurchSt