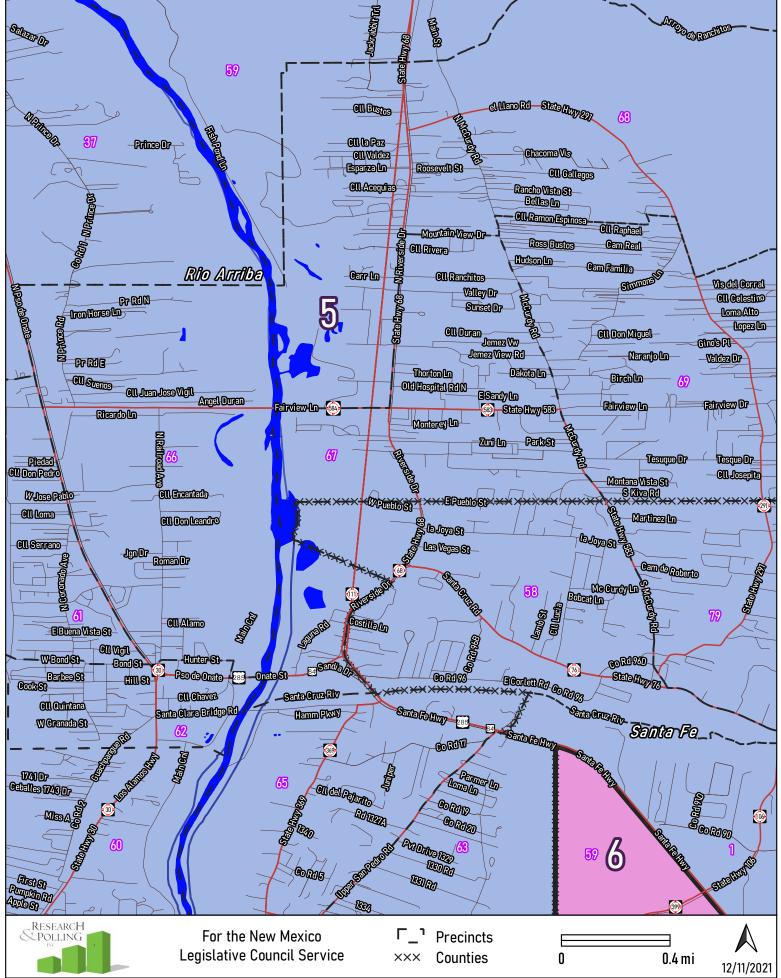

e Ave SERES SW Grand Ave WMissouri Ave WDallas Ave **A2miSR** Missouri Ave o W Missouri Ave W Dallas Ave W Delles Ave S STILL W Washington Ave WRayAve WBriscosAve WBullockAve WREYAVO Sarda **USUBI** EagleCrk **Alet S** WBullockAve 8 53 WBullockAve WhenDave WCentreAv W Centre Ave W Clayton Ave W Clayton Ave E WRunyan Awa W Runyan Ave W Runyan Ave WSeersAve ശ BllermoseDr W Hermosa Dr 6 COLE and s **HELLEN** W Booker Ave WJacobsAve **JC ParkRd** KIVENSULWY Don Lewis Dr 24 W Can del Llano Candellano 42 CII del Sal 46 CoRd 78W Castleberry Rd Cordsi Peinted Pony Lo CoRd153 S-1st S **Tumbleweed Rd** RESEARCH & Polling יח For the New Mexico Precincts Legislative Council Service XXX Counties 0 0.5 mi

12/11/2021

#### Belen



#### Bernalillo



#### Carlsbad



# Chaparral









## Deming











#### Farmington



## Gallup



## Grants/Milan





#### Doña Ana County



#### **Greater Las Cruces**



#### Las Cruces







#### Lovington









#### Roswell



#### Santa Fe



#### Socorro







#### Tucumcari







**Central Valencia County**