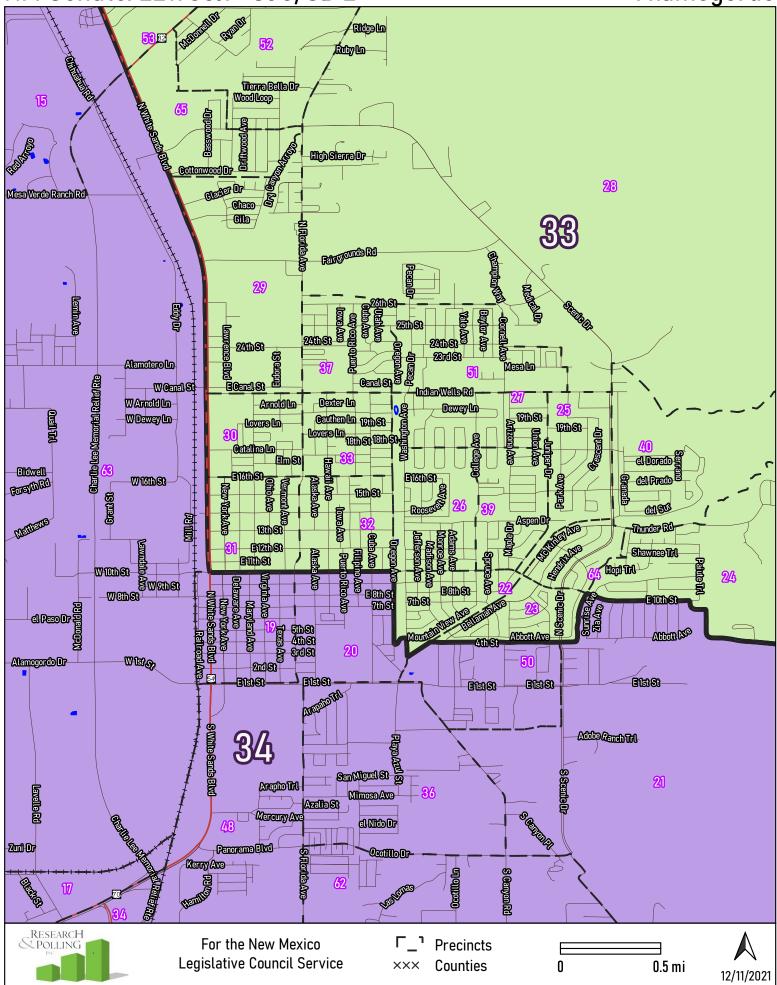

#### New Mexico





#### **NE New Mexico**





**SE New Mexico** 



#### Greater Albuquerque



# Albuquerque Metro





# Albuquerque (West)



## Albuquerque Metro East



## Alamogordo



#### Anthony 155 W Joy Dr 😤 W Joy Dr E Joy Dr Non-Stat E Joy Rd Montana Vista Dr Per Two In 74 ESI SICI GII LeffesteAve el Nogal Lo BigHornSt Safe Fel BuckSt Deer Gir Gazello Gt 157 State Hwy 403 ECharaRd WOhara Rd Ohara Rd EO Hara Rd ECharaRd Charles O Hara Rd ලිකායිට 31 11 Ь Sterilly Willow Ave N4thSt Gordenor Langford Ave Duffer VD Duffer Lo HERPAGO Putt St Exgle Dr Amenis ClerkRd Whilspering Dove Rd **Green**MeadowsRd Lenters Rd Local Rd Landers Rd ගිබොබොබ Soundary St **GIELK** 158 160 Gannet Rd AcostaRd **Dee Ave** EIII Co antite St Polksi 12 Ghar Madison St LEISE LEISE MadisonSt Sandla D Donaldson St MonroeSt (Can Real Marquez St Andier St San Andres ( **Dardis St** Under St-BornanSt leDonaldS Adams St Dearny Rearning 159 **O**lank **Grant St** Miller St ŝ ChurchSt EMS Lincoln St M