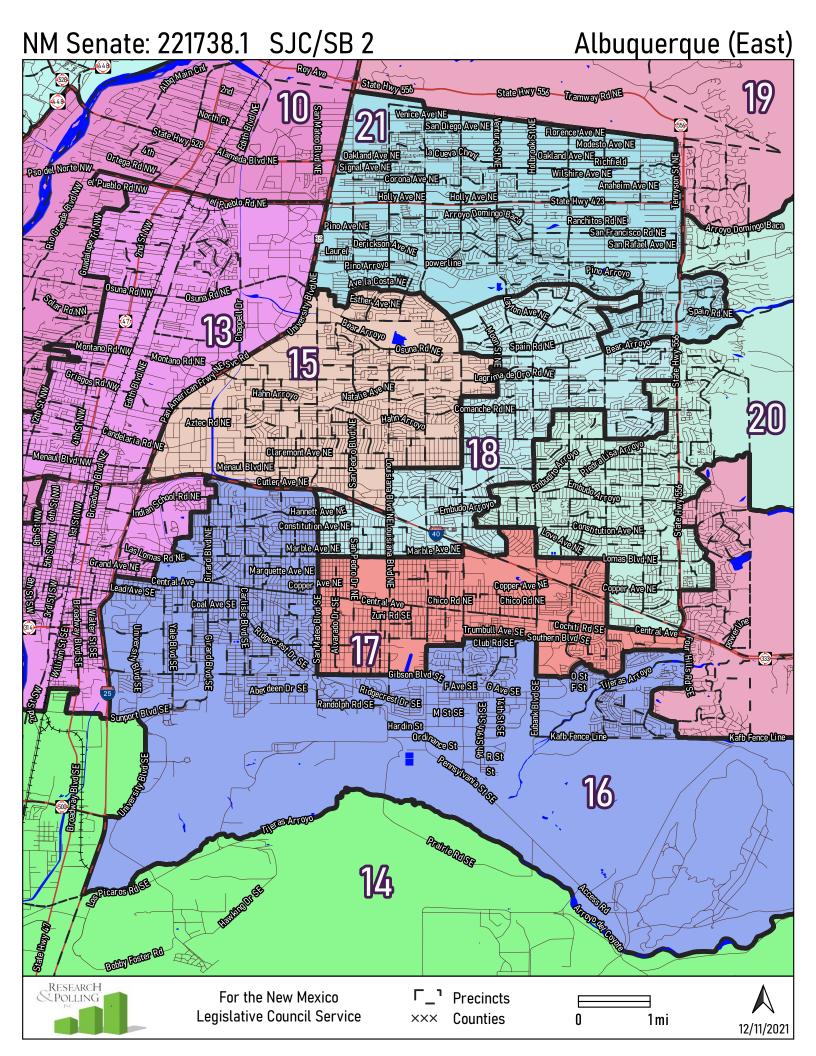

#### New Mexico





#### **NE New Mexico**





**SE New Mexico** 



#### Greater Albuquerque



# Albuquerque Metro





# Albuquerque (West)



## Albuquerque Metro East



## Alamogordo



#### Anthony 155 W Joy Dr 😤 W Joy Dr E Joy Dr Non-Stat E Joy Rd Montana Vista Dr Per Two In 74 ESI SICI GII LeffesteAve el Nogal Lo BigHornSt Safe Fel BuckSt Deer Gir Gazello Gt 157 State Hwy 403 ECharaRd WOhara Rd Ohara Rd EO Hara Rd ECharaRd Charles O Hara Rd ලිකායිට 31 11 Ь Sterilly Willow Ave N4thSt Gordenor Langford Ave Duffer VD Duffer Lo HERPAGO Putt St Exgle Dr Amenis ClerkRd Whilspering Dove Rd **Green**MeadowsRd Lenters Rd Local Rd Landers Rd ගිබොබොබ Soundary St **GIELK** 158 160 Gannet Rd AcostaRd **Dee Ave** EIII Co antite St Polksi 12 Ghar Madison St LEISE LEISE MadisonSt Sandla D Donaldson St MonroeSt (Can Real Marquez St Andier St San Andres ( **Dardis St** Under St-BornanSt leDonaldS Adams St Dearny Rea