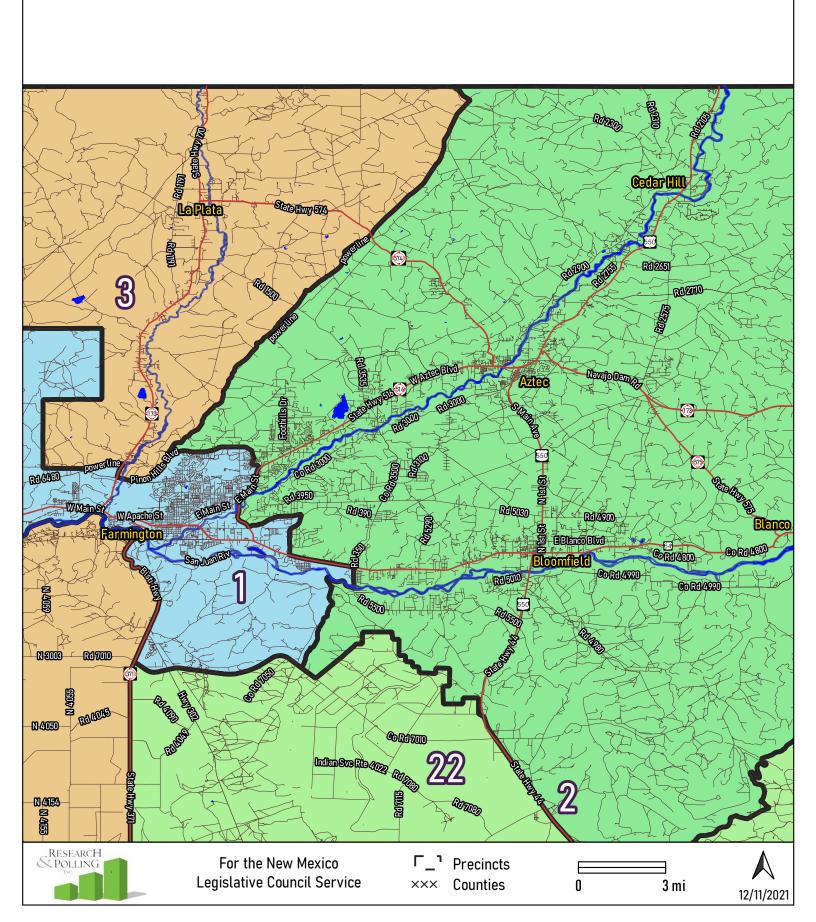

Ave SERES SW Grand Ave WMissouri Ave WDallas Ave **A2miSR** Missouri Ave o W Missouri Ave W Dallas Ave W Delles Ave S STILL W Washington Ave WRayAve WBriscosAve WBullockAve WREYAVO Sarda **USUBI** EagleCrk **Alet S** WBullockAve 8 53 WBullockAve WhenDave WCentreAv W Centre Ave W Clayton Ave W Clayton Ave E WRunyan Awa W Runyan Ave W Runyan Ave WSeersAve ശ BllermoseDr W Hermosa Dr 6 COLE and s **HELLEN** W Booker Ave WJacobsAve **JC ParkRd** KIVENSULWY Don Lewis Dr 24 W Can del Llano Candellano 42 CII del Sal 46 CoRd 78W Castleberry Rd Cordsi Peinted Pony Lo CoRd153 S-1st S **Tumbleweed Rd** RESEARCH & Polling יח For the New Mexico Precincts Legislative Council Service XXX Counties 0 0.5 mi

12/11/2021

#### Belen



#### Bernalillo



#### Carlsbad



# Chaparral









## Deming











#### Farmington



## Gallup



## Grants/Milan





#### Doña Ana County



#### **Greater Las Cruces**



#### Las Cruces







#### Lovington









#### Roswell



#### Santa Fe



#### Socorro







#### Tucumcari







**Central Valencia County**