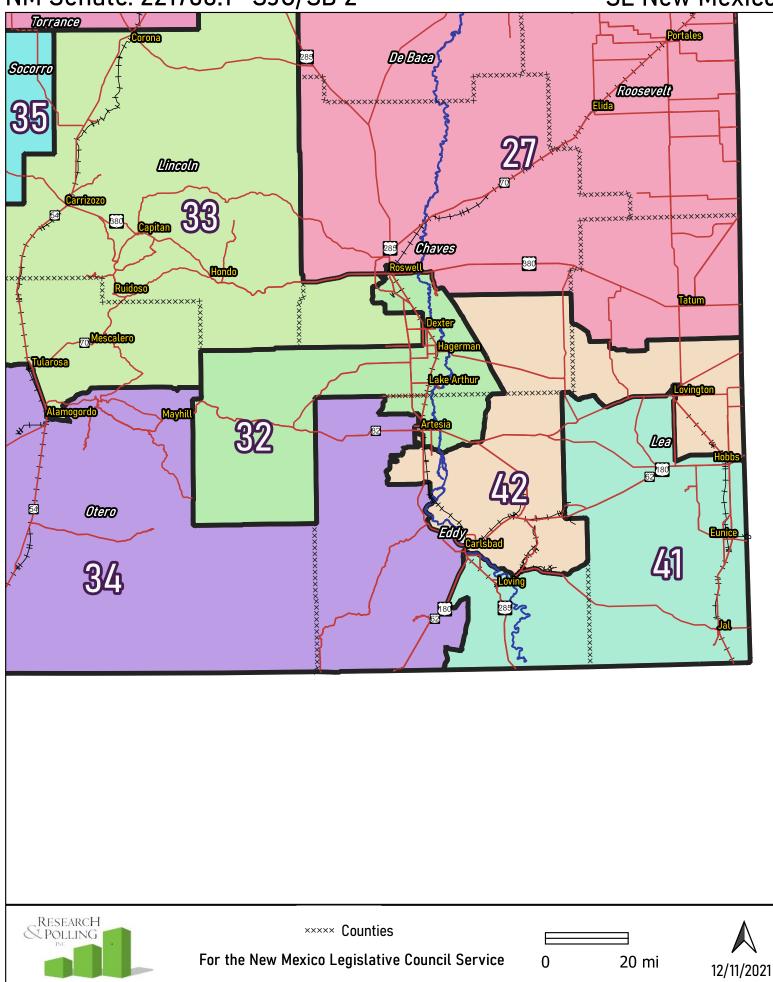

#### New Mexico





#### **NE New Mexico**





**SE New Mexico** 



#### Greater Albuquerque



# Albuquerque Metro





# Albuquerque (West)



## Albuquerque Metro East



## Alamogordo



#### Anthony 155 W Joy Dr 😤 W Joy Dr E Joy Dr Non-Stat E Joy Rd Montana Vista Dr Per Two In 74 ESI SICI GII LeffesteAve el Nogal Lo BigHornSt Safe Fel BuckSt Deer Gir Gazello Gt 157 State Hwy 403 ECharaRd WOhara Rd Ohara Rd EO Hara Rd ECharaRd Charles O Hara Rd ලිකායිට 31 11 Ь Sterilly Willow Ave N4thSt Gordenor Langford Ave Duffer VD Duffer Lo HERPAGO Putt St Exgle Dr Amenis ClerkRd Whilspering Dove Rd **Green**MeadowsRd Lenters Rd Local Rd Landers Rd ගිබොබොබ Soundary St **GIELK** 158 160 Gannet Rd AcostaRd **Dee Ave** EIII Co antite St Polksi 12 Ghar Madison St LEISE LEISE MadisonSt Sandla D Donaldson St MonroeSt (Can Real Marquez St Andier St San Andres ( **Dardis