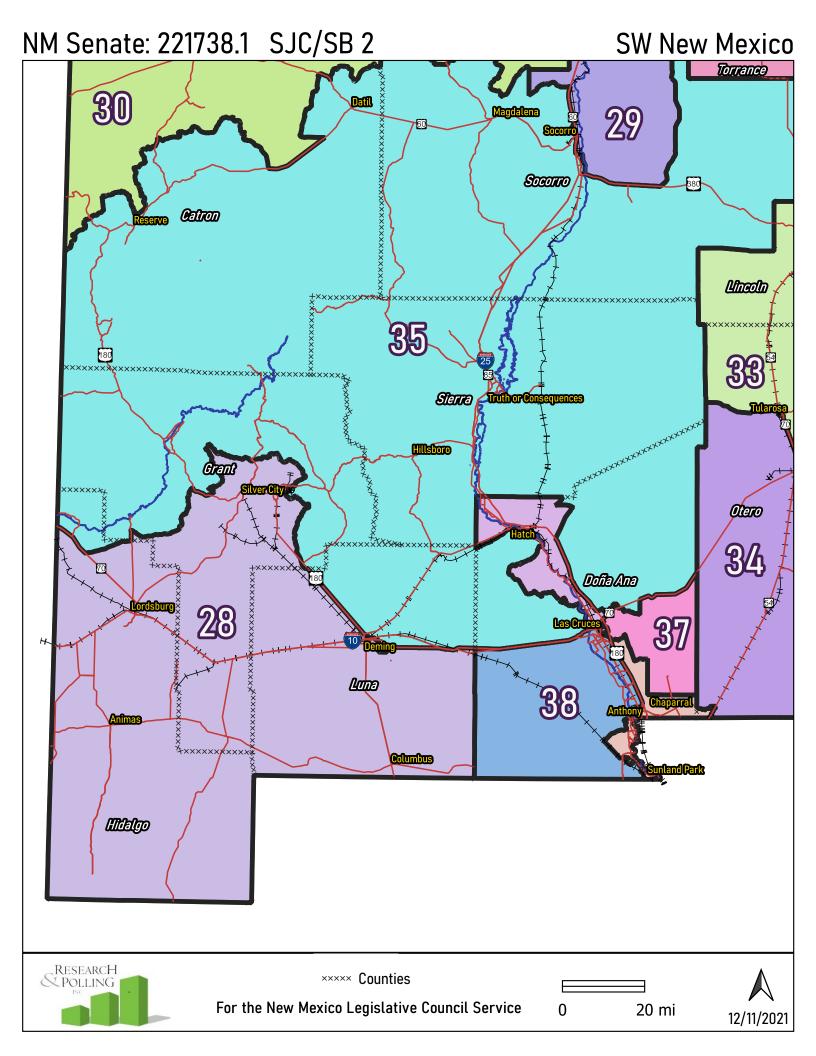

#### New Mexico





#### **NE New Mexico**





**SE New Mexico** 



#### Greater Albuquerque



# Albuquerque Metro





# Albuquerque (West)



## Albuquerque Metro East



## Alamogordo



#### Anthony 155 W Joy Dr 😤 W Joy Dr E Joy Dr Non-Stat E Joy Rd Montana Vista Dr Per Two In 74 ESI SICI GII LeffesteAve el Nogal Lo BigHornSt Safe Fel BuckSt Deer Gir Gazello Gt 157 State Hwy 403 ECharaRd WOhara Rd Ohara Rd EO Hara Rd ECharaRd Charles O Hara Rd ලිකායිට 31 11 Ь Sterilly Willow Ave N4thSt Gordenor Langford Ave Duffer VD Duffer Lo HERPAGO Putt St Exgle Dr Amenis ClerkRd Whilspering Dove Rd **Green**MeadowsRd Lenters Rd Local Rd Landers Rd ගිබොබොබ Soundary St **GIELK** 158 160 Gannet Rd AcostaRd **Dee Ave** EIII Co antite St Polksi 12 Ghar Madison St LEISE LEISE MadisonSt Sandla D Donaldson St MonroeSt (Can Real Marquez St Andier St