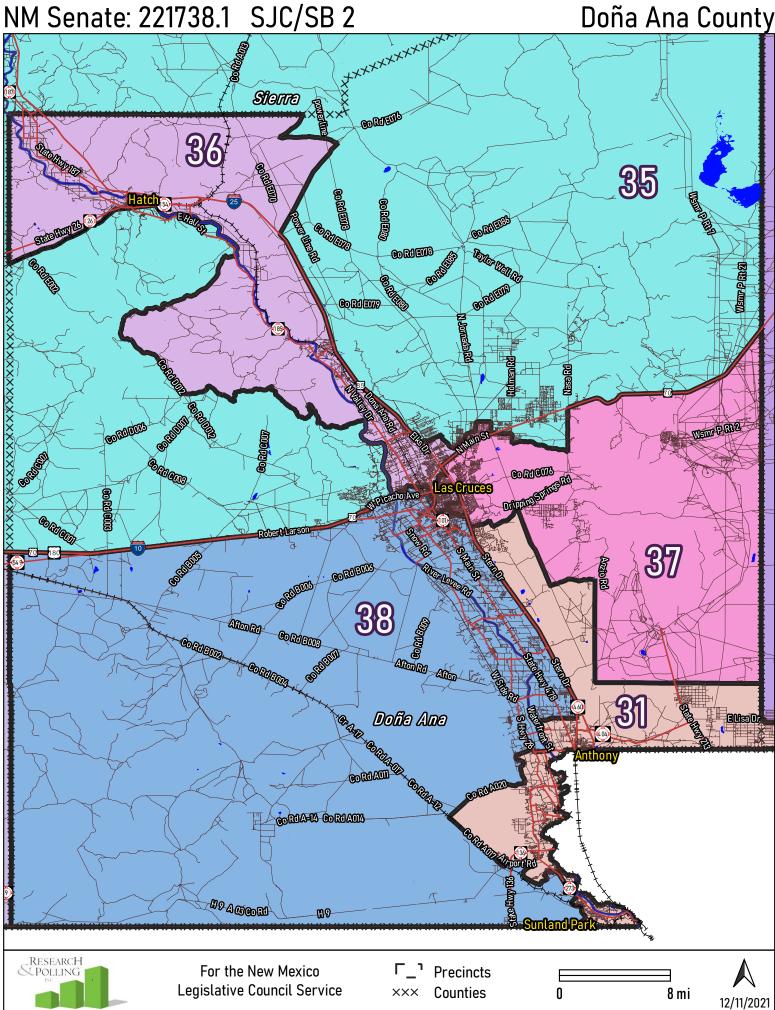

ssouri Ave W Dallas Ave W Delles Ave S STILL W Washington Ave WRayAve WBriscosAve WBullockAve WREYAVO Sarda **USUBI** EagleCrk **Alet S** WBullockAve 8 53 WBullockAve WhenDave WCentreAv W Centre Ave W Clayton Ave W Clayton Ave E WRunyan Awa W Runyan Ave W Runyan Ave WSeersAve ശ BllermoseDr W Hermosa Dr 6 COLE and s **HELLEN** W Booker Ave WJacobsAve **JC ParkRd** KIVENSULWY Don Lewis Dr 24 W Can del Llano Candellano 42 CII del Sal 46 CoRd 78W Castleberry Rd Cordsi Peinted Pony Lo CoRd153 S-1st S **Tumbleweed Rd** RESEARCH & Polling יח For the New Mexico Precincts Legislative Council Service XXX Counties 0 0.5 mi

12/11/2021

#### Belen



#### Bernalillo



#### Carlsbad



# Chaparral









## Deming











#### Farmington



## Gallup



## Grants/Milan





#### Doña Ana County



#### **Greater Las Cruces**



#### Las Cruces







#### Lovington









#### Roswell



#### Santa Fe



#### Socorro







#### Tucumcari







**Central Valencia County**