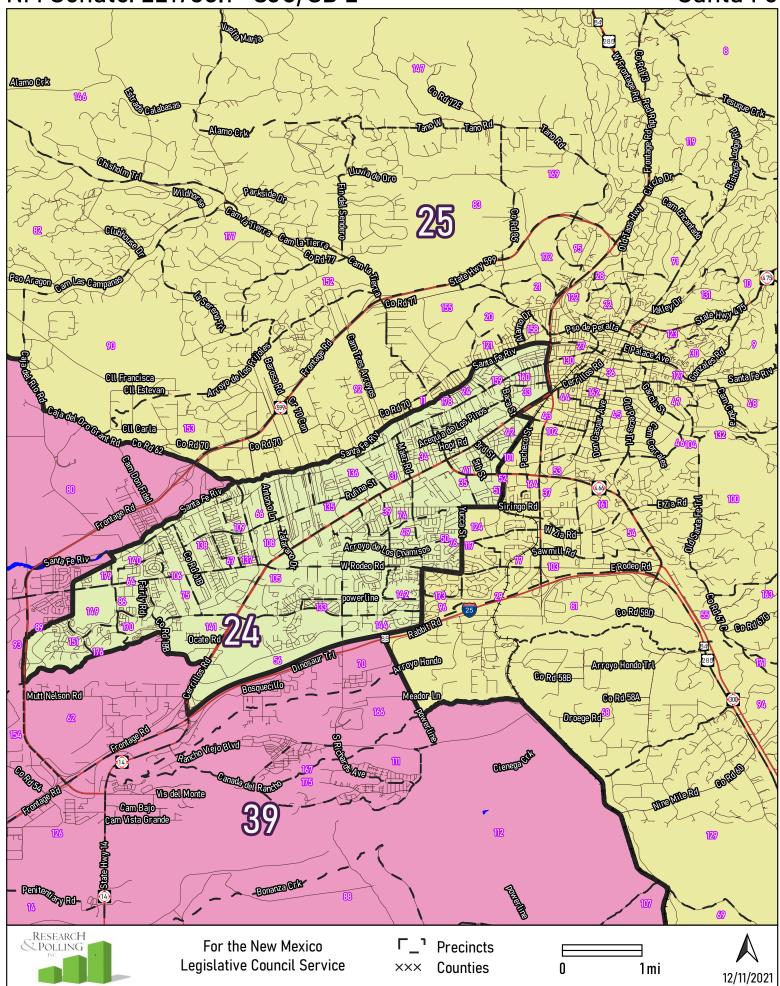

SUBI** EagleCrk **Alet S** WBullockAve 8 53 WBullockAve WhenDave WCentreAv W Centre Ave W Clayton Ave W Clayton Ave E WRunyan Awa W Runyan Ave W Runyan Ave WSeersAve ശ BllermoseDr W Hermosa Dr 6 COLE and s **HELLEN** W Booker Ave WJacobsAve **JC ParkRd** KIVENSULWY Don Lewis Dr 24 W Can del Llano Candellano 42 CII del Sal 46 CoRd 78W Castleberry Rd Cordsi Peinted Pony Lo CoRd153 S-1st S **Tumbleweed Rd** RESEARCH & Polling יח For the New Mexico Precincts Legislative Council Service XXX Counties 0 0.5 mi

12/11/2021

#### Belen



#### Bernalillo



#### Carlsbad



# Chaparral









## Deming











#### Farmington



## Gallup



## Grants/Milan





#### Doña Ana County



#### **Greater Las Cruces**



#### Las Cruces







#### Lovington









#### Roswell



#### Santa Fe



#### Socorro







#### Tucumcari







**Central Valencia County**