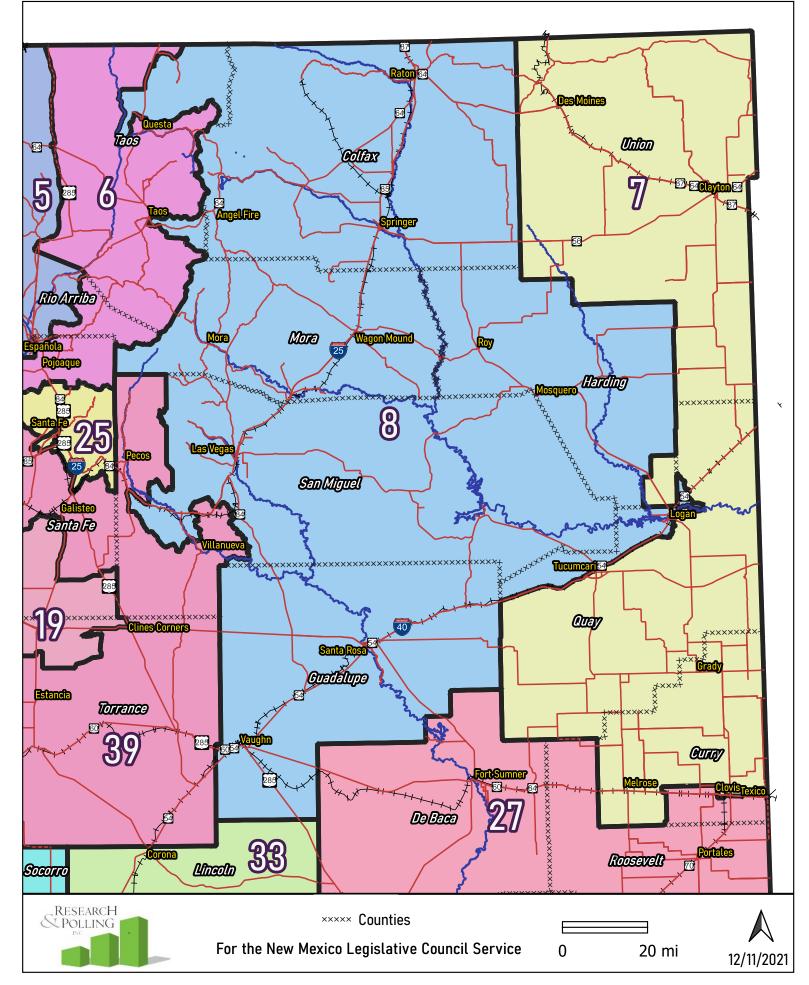

#### New Mexico





#### **NE New Mexico**





**SE New Mexico** 



#### Greater Albuquerque



# Albuquerque Metro





# Albuquerque (West)



## Albuquerque Metro East



## Alamogordo



#### Anthony 155 W Joy Dr 😤 W Joy Dr E Joy Dr Non-Stat E Joy Rd Montana Vista Dr Per Two In 74 ESI SICI GII LeffesteAve el Nogal Lo BigHornSt Safe Fel BuckSt Deer Gir Gazello Gt 157 State Hwy 403 ECharaRd WOhara Rd Ohara Rd EO Hara Rd ECharaRd Charles O Hara Rd ලිකායිට 31 11 Ь Sterilly Willow Ave N4thSt Gordenor Langford Ave Duffer VD Duffer Lo HERPAGO Putt St Exgle Dr Amenis ClerkRd Whilspering Dove Rd **Green**MeadowsRd Lenters Rd Local Rd Landers Rd ගිබොබොබ Soundary St **GIELK** 158 160 Gannet Rd AcostaRd **Dee Ave** EIII Co antite St Polksi 12 Ghar Madison St LEISE LEISE MadisonSt Sandla D Donaldson St MonroeSt (Can Real Marquez St Andier