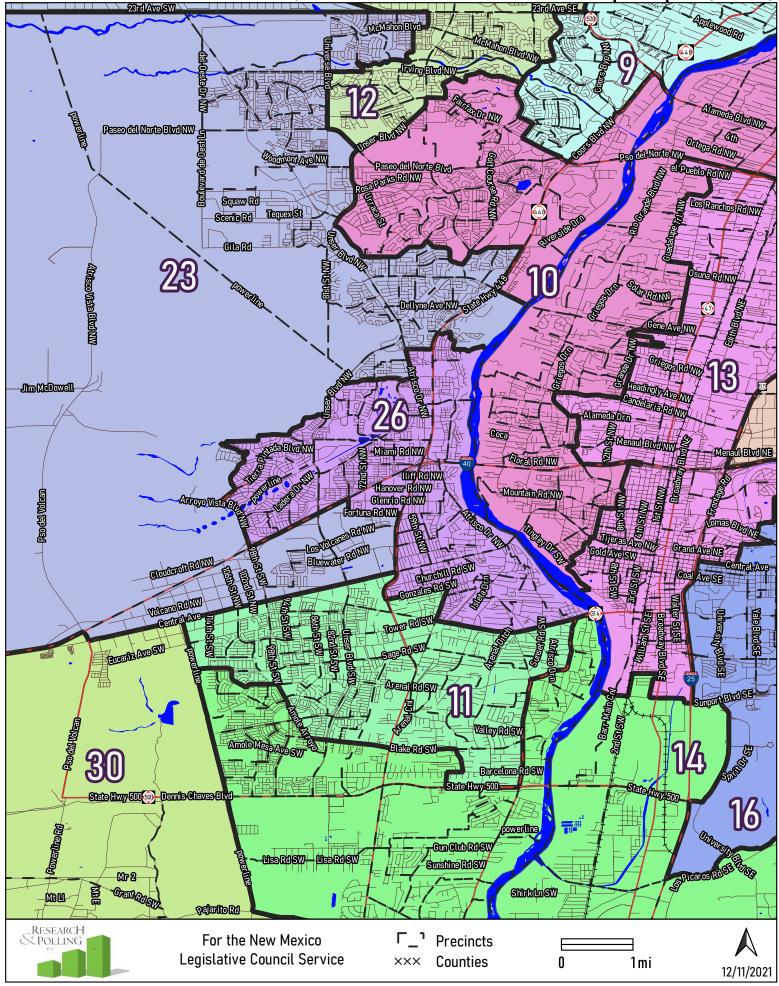

#### New Mexico





#### **NE New Mexico**





**SE New Mexico** 



#### Greater Albuquerque



# Albuquerque Metro





# Albuquerque (West)



## Albuquerque Metro East



## Alamogordo



#### Anthony 155 W Joy Dr 😤 W Joy Dr E Joy Dr Non-Stat E Joy Rd Montana Vista Dr Per Two In 74 ESI SICI GII LeffesteAve el Nogal Lo BigHornSt Safe Fel BuckSt Deer Gir Gazello Gt 157 State Hwy 403 ECharaRd WOhara Rd Ohara Rd EO Hara Rd ECharaRd Charles O Hara Rd ලිකායිට 31 11 Ь Sterilly Willow Ave N4thSt Gordenor Langford Ave Duffer VD Duffer Lo HERPAGO Putt St Exgle Dr Amenis ClerkRd Whilspering Dove Rd **Green**MeadowsRd Lenters Rd Local Rd Landers Rd ගිබොබොබ Soundary St **GIELK** 158 160 Gannet Rd AcostaRd **Dee Ave** EIII Co antite St Polksi 12 Ghar Madison St LEISE LEISE MadisonSt Sandla D Donaldson St MonroeSt (Can Real Marquez St Andier St San Andres ( **Dardis St** Under St-BornanSt leDonaldS Adams St Dearny Rearning 159 **O**lank **Gr