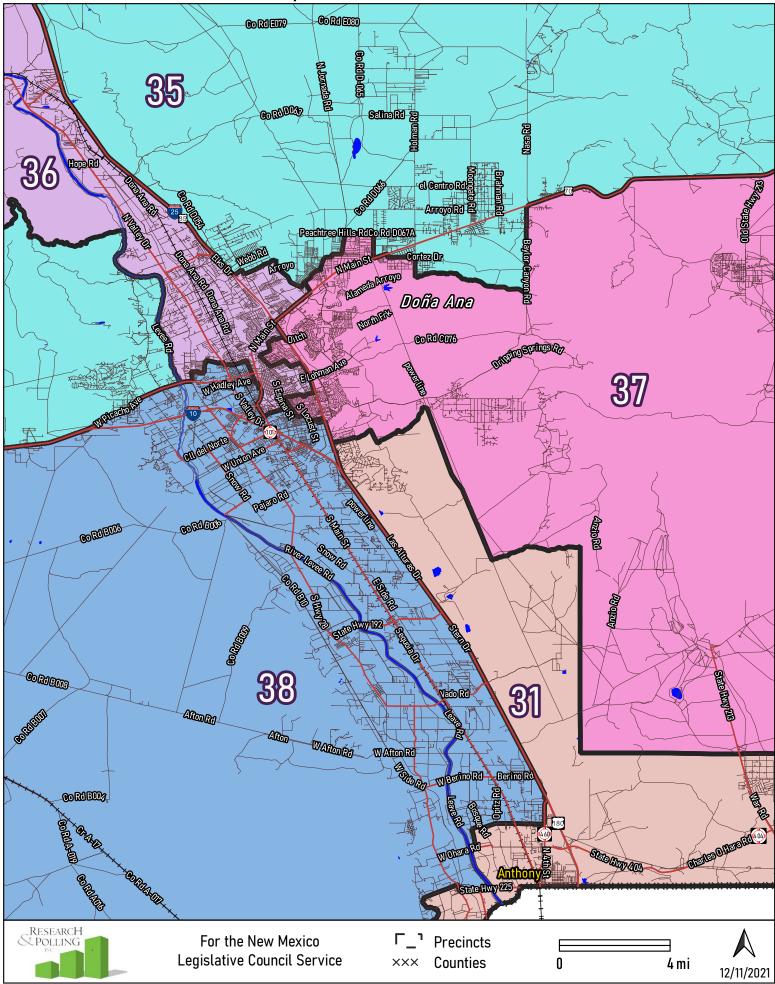

s Ave S STILL W Washington Ave WRayAve WBriscosAve WBullockAve WREYAVO Sarda **USUBI** EagleCrk **Alet S** WBullockAve 8 53 WBullockAve WhenDave WCentreAv W Centre Ave W Clayton Ave W Clayton Ave E WRunyan Awa W Runyan Ave W Runyan Ave WSeersAve ശ BllermoseDr W Hermosa Dr 6 COLE and s **HELLEN** W Booker Ave WJacobsAve **JC ParkRd** KIVENSULWY Don Lewis Dr 24 W Can del Llano Candellano 42 CII del Sal 46 CoRd 78W Castleberry Rd Cordsi Peinted Pony Lo CoRd153 S-1st S **Tumbleweed Rd** RESEARCH & Polling יח For the New Mexico Precincts Legislative Council Service XXX Counties 0 0.5 mi

12/11/2021

#### Belen



#### Bernalillo



#### Carlsbad



# Chaparral









## Deming











#### Farmington



## Gallup



## Grants/Milan





#### Doña Ana County



#### **Greater Las Cruces**



#### Las Cruces







#### Lovington









#### Roswell



#### Santa Fe



#### Socorro







#### Tucumcari







**Central Valencia County**