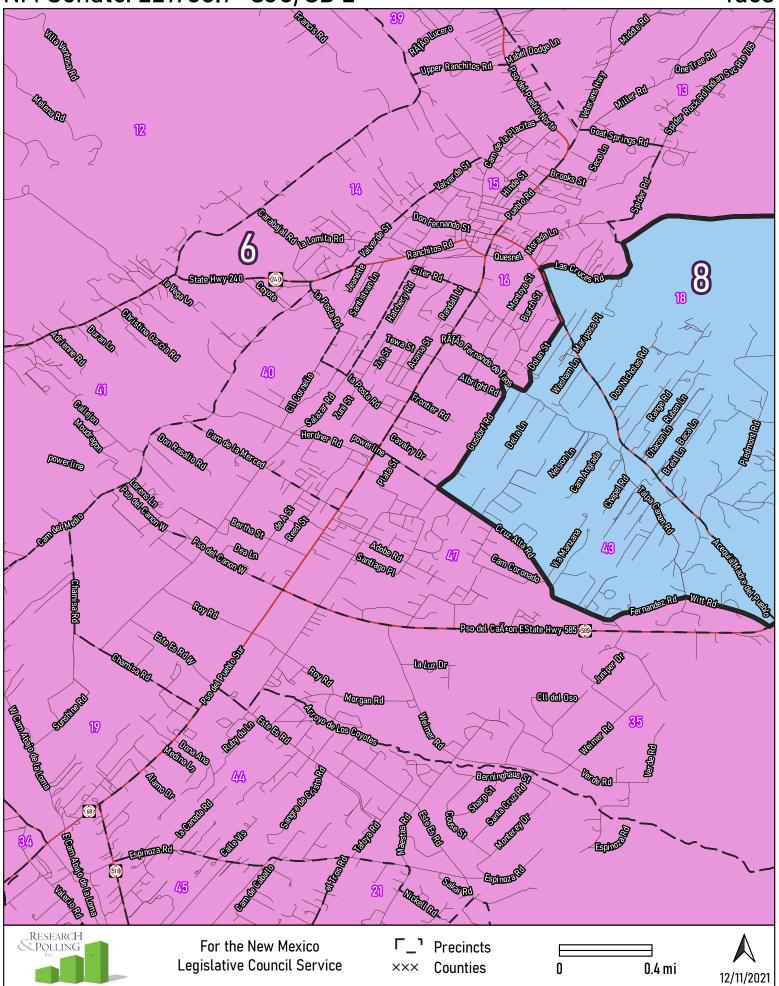

et S** WBullockAve 8 53 WBullockAve WhenDave WCentreAv W Centre Ave W Clayton Ave W Clayton Ave E WRunyan Awa W Runyan Ave W Runyan Ave WSeersAve ശ BllermoseDr W Hermosa Dr 6 COLE and s **HELLEN** W Booker Ave WJacobsAve **JC ParkRd** KIVENSULWY Don Lewis Dr 24 W Can del Llano Candellano 42 CII del Sal 46 CoRd 78W Castleberry Rd Cordsi Peinted Pony Lo CoRd153 S-1st S **Tumbleweed Rd** RESEARCH & Polling יח For the New Mexico Precincts Legislative Council Service XXX Counties 0 0.5 mi

12/11/2021

#### Belen



#### Bernalillo



#### Carlsbad



# Chaparral









## Deming











#### Farmington



## Gallup



## Grants/Milan





#### Doña Ana County



#### **Greater Las Cruces**



#### Las Cruces







#### Lovington









#### Roswell



#### Santa Fe



#### Socorro







#### Tucumcari







**Central Valencia County**