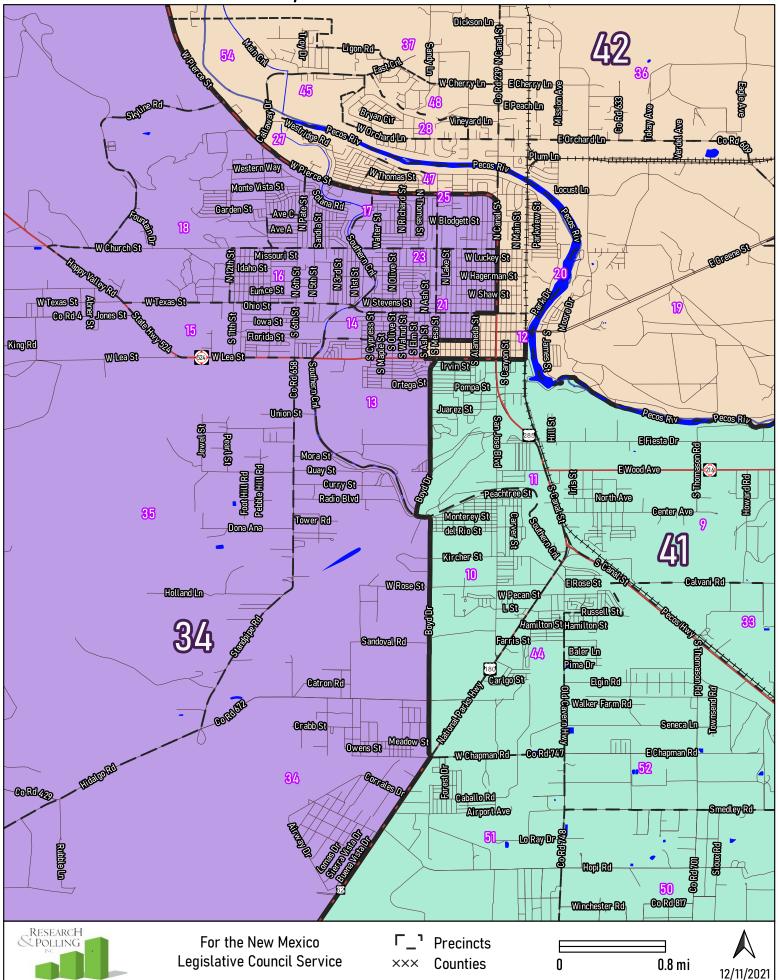

QuayAve **E** ത ßp **48** cm W Menefee Ave SERES SW Grand Ave WMissouri Ave WDallas Ave **A2miSR** Missouri Ave o W Missouri Ave W Dallas Ave W Delles Ave S STILL W Washington Ave WRayAve WBriscosAve WBullockAve WREYAVO Sarda **USUBI** EagleCrk **Alet S** WBullockAve 8 53 WBullockAve WhenDave WCentreAv W Centre Ave W Clayton Ave W Clayton Ave E WRunyan Awa W Runyan Ave W Runyan Ave WSeersAve ശ BllermoseDr W Hermosa Dr 6 COLE and s **HELLEN** W Booker Ave WJacobsAve **JC ParkRd** KIVENSULWY Don Lewis Dr 24 W Can del Llano Candellano 42 CII del Sal 46 CoRd 78W Castleberry Rd Cordsi Peinted Pony Lo CoRd153 S-1st S **Tumbleweed Rd** RESEARCH & Polling יח For the New Mexico Precincts Legislative Council Service XXX Counties 0 0.5 mi

12/11/2021

#### Belen



#### Bernalillo



#### Carlsbad



# Chaparral









## Deming











#### Farmington



## Gallup



## Grants/Milan





#### Doña Ana County



#### **Greater Las Cruces**



#### Las Cruces







#### Lovington









#### Roswell



#### Santa Fe



#### Socorro







#### Tucumcari







**Central Valencia County**