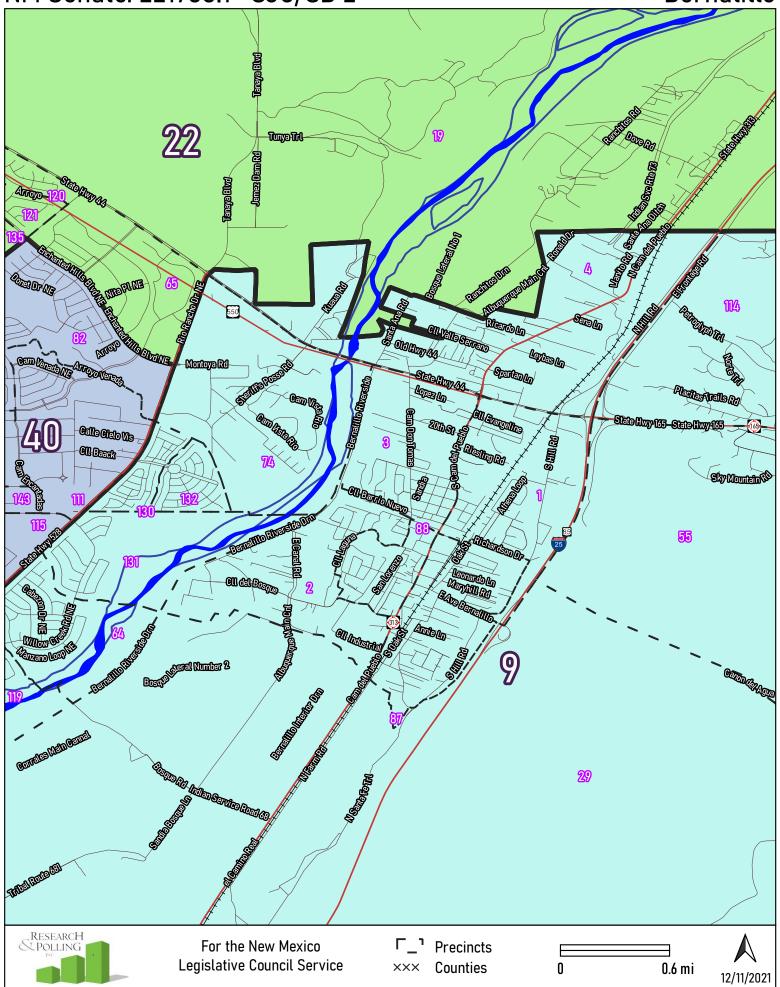

t စ Shea WQuayAxe QuayAve **E** ത ßp **48** cm W Menefee Ave SERES SW Grand Ave WMissouri Ave WDallas Ave **A2miSR** Missouri Ave o W Missouri Ave W Dallas Ave W Delles Ave S STILL W Washington Ave WRayAve WBriscosAve WBullockAve WREYAVO Sarda **USUBI** EagleCrk **Alet S** WBullockAve 8 53 WBullockAve WhenDave WCentreAv W Centre Ave W Clayton Ave W Clayton Ave E WRunyan Awa W Runyan Ave W Runyan Ave WSeersAve ശ BllermoseDr W Hermosa Dr 6 COLE and s **HELLEN** W Booker Ave WJacobsAve **JC ParkRd** KIVENSULWY Don Lewis Dr 24 W Can del Llano Candellano 42 CII del Sal 46 CoRd 78W Castleberry Rd Cordsi Peinted Pony Lo CoRd153 S-1st S **Tumbleweed Rd** RESEARCH & Polling יח For the New Mexico Precincts Legislative Council Service XXX Counties 0 0.5 mi

12/11/2021

#### Belen



#### Bernalillo



#### Carlsbad



# Chaparral









## Deming











#### Farmington



## Gallup



## Grants/Milan





#### Doña Ana County



#### **Greater Las Cruces**



#### Las Cruces







#### Lovington









#### Roswell



#### Santa Fe



#### Socorro







#### Tucumcari







**Central Valencia County**