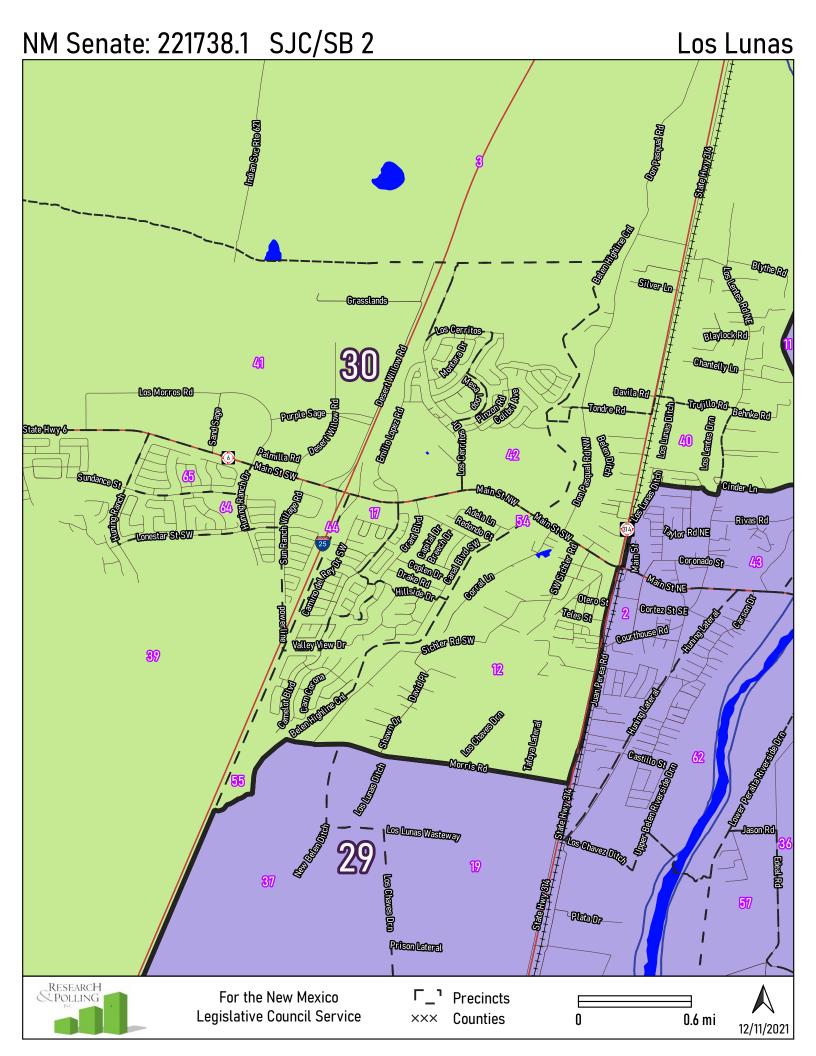

ton Ave WRayAve WBriscosAve WBullockAve WREYAVO Sarda **USUBI** EagleCrk **Alet S** WBullockAve 8 53 WBullockAve WhenDave WCentreAv W Centre Ave W Clayton Ave W Clayton Ave E WRunyan Awa W Runyan Ave W Runyan Ave WSeersAve ശ BllermoseDr W Hermosa Dr 6 COLE and s **HELLEN** W Booker Ave WJacobsAve **JC ParkRd** KIVENSULWY Don Lewis Dr 24 W Can del Llano Candellano 42 CII del Sal 46 CoRd 78W Castleberry Rd Cordsi Peinted Pony Lo CoRd153 S-1st S **Tumbleweed Rd** RESEARCH & Polling יח For the New Mexico Precincts Legislative Council Service XXX Counties 0 0.5 mi

12/11/2021

#### Belen



#### Bernalillo



#### Carlsbad



# Chaparral









## Deming











#### Farmington



## Gallup



## Grants/Milan





#### Doña Ana County



#### **Greater Las Cruces**



#### Las Cruces







#### Lovington









#### Roswell



#### Santa Fe



#### Socorro







#### Tucumcari







**Central Valencia County**