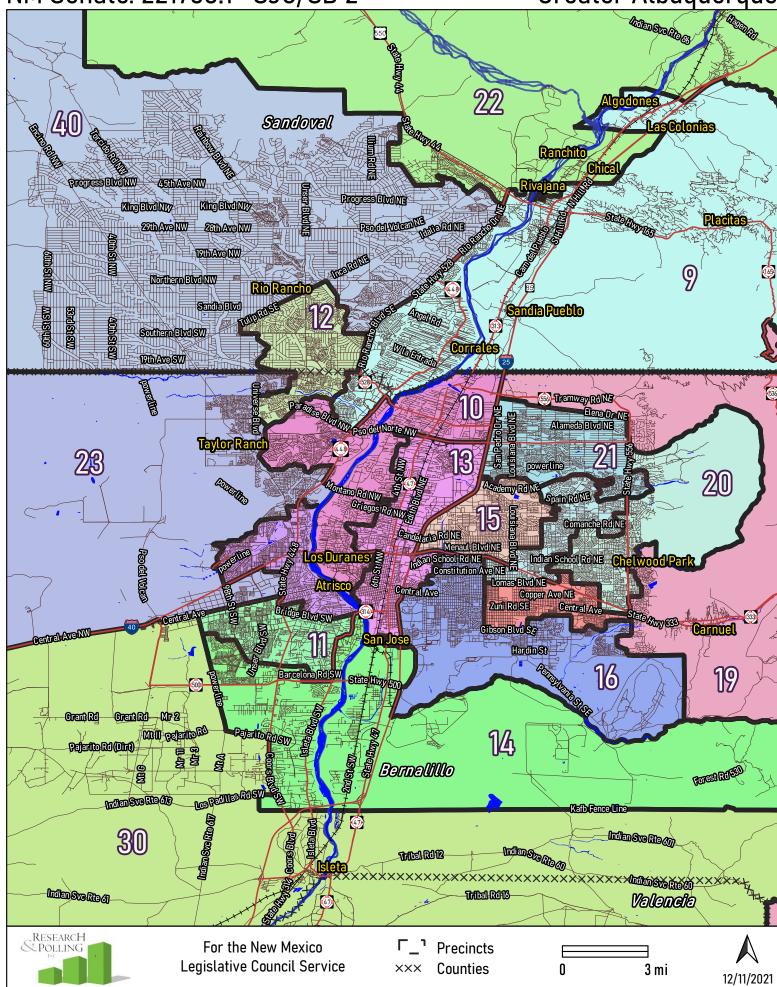

#### New Mexico





#### **NE New Mexico**





**SE New Mexico** 



#### Greater Albuquerque



# Albuquerque Metro





# Albuquerque (West)



## Albuquerque Metro East



## Alamogordo



#### Anthony 155 W Joy Dr 😤 W Joy Dr E Joy Dr Non-Stat E Joy Rd Montana Vista Dr Per Two In 74 ESI SICI GII LeffesteAve el Nogal Lo BigHornSt Safe Fel BuckSt Deer Gir Gazello Gt 157 State Hwy 403 ECharaRd WOhara Rd Ohara Rd EO Hara Rd ECharaRd Charles O Hara Rd ලිකායිට 31 11 Ь Sterilly Willow Ave N4thSt Gordenor Langford Ave Duffer VD Duffer Lo HERPAGO Putt St Exgle Dr Amenis ClerkRd Whilspering Dove Rd **Green**MeadowsRd Lenters Rd Local Rd Landers Rd ගිබොබොබ Soundary St **GIELK** 158 160 Gannet Rd AcostaRd **Dee Ave** EIII Co antite St Polksi 12 Ghar Madison St LEISE LEISE MadisonSt Sandla D Donaldson St MonroeSt (Can Real Marquez St Andier St San Andres ( **Dardis St** Under St-BornanSt leDo