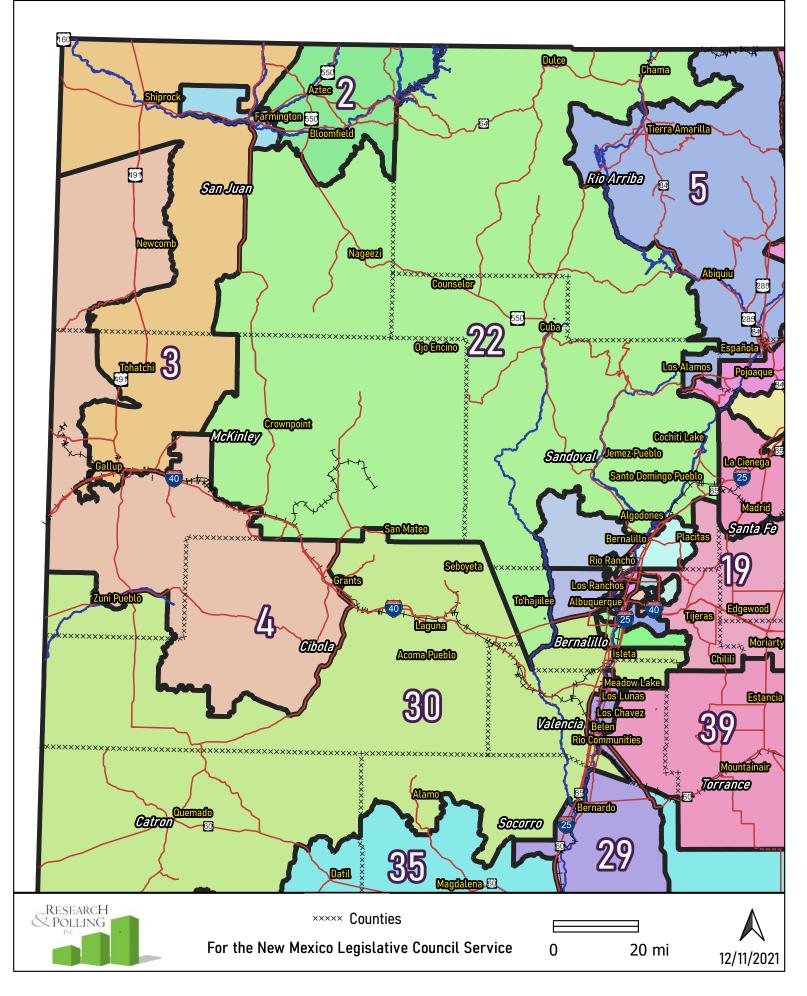

#### New Mexico





#### **NE New Mexico**





**SE New Mexico** 



#### Greater Albuquerque



# Albuquerque Metro





# Albuquerque (West)



## Albuquerque Metro East



## Alamogordo



#### Anthony 155 W Joy Dr 😤 W Joy Dr E Joy Dr Non-Stat E Joy Rd Montana Vista Dr Per Two In 74 ESI SICI GII LeffesteAve el Nogal Lo BigHornSt Safe Fel BuckSt Deer Gir Gazello Gt 157 State Hwy 403 ECharaRd WOhara Rd Ohara Rd EO Hara Rd ECharaRd Charles O Hara Rd ලිකායිට 31 11 Ь Sterilly Willow Ave N4thSt Gordenor Langford Ave Duffer VD Duffer Lo HERPAGO Putt St Exgle Dr Amenis ClerkRd Whilspering Dove Rd **Green**MeadowsRd Lenters Rd Local Rd Landers Rd ගිබොබොබ Soundary St **GIELK** 158 160 Gannet Rd AcostaRd **Dee Ave** EIII Co antite St Polksi 12 Ghar Madison St LEISE LEISE MadisonSt Sandla D Donaldson St MonroeSt (C