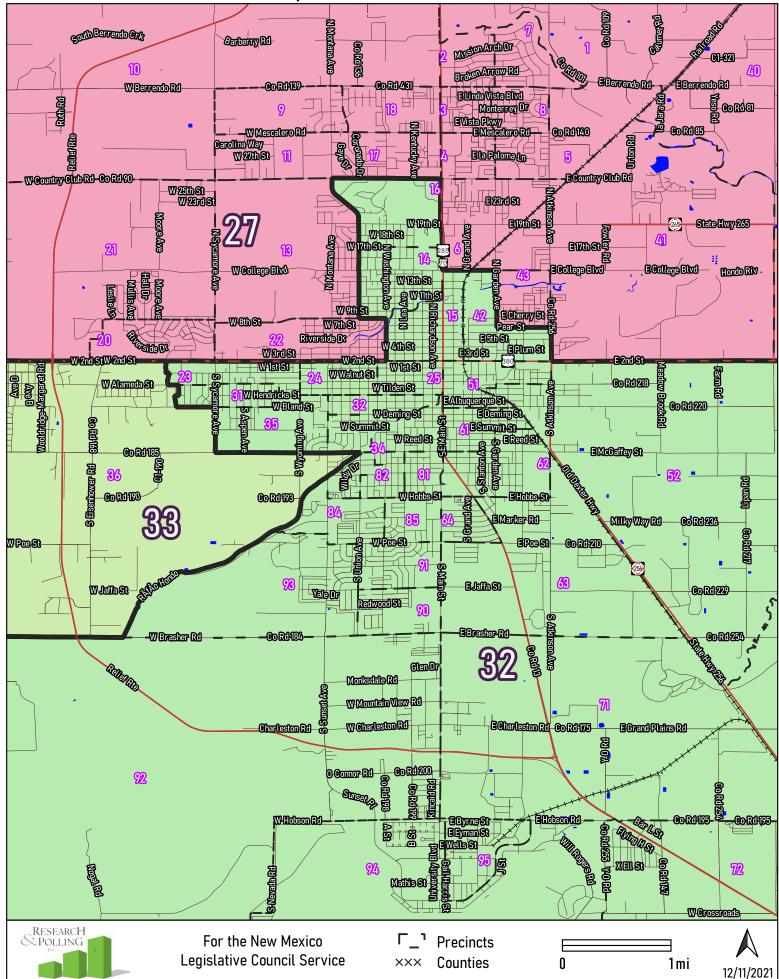

WREYAVO Sarda **USUBI** EagleCrk **Alet S** WBullockAve 8 53 WBullockAve WhenDave WCentreAv W Centre Ave W Clayton Ave W Clayton Ave E WRunyan Awa W Runyan Ave W Runyan Ave WSeersAve ശ BllermoseDr W Hermosa Dr 6 COLE and s **HELLEN** W Booker Ave WJacobsAve **JC ParkRd** KIVENSULWY Don Lewis Dr 24 W Can del Llano Candellano 42 CII del Sal 46 CoRd 78W Castleberry Rd Cordsi Peinted Pony Lo CoRd153 S-1st S **Tumbleweed Rd** RESEARCH & Polling יח For the New Mexico Precincts Legislative Council Service XXX Counties 0 0.5 mi

12/11/2021

#### Belen



#### Bernalillo



#### Carlsbad



# Chaparral









## Deming











#### Farmington



## Gallup



## Grants/Milan





#### Doña Ana County



#### **Greater Las Cruces**



#### Las Cruces







#### Lovington









#### Roswell



#### Santa Fe



#### Socorro







#### Tucumcari







**Central Valencia County**