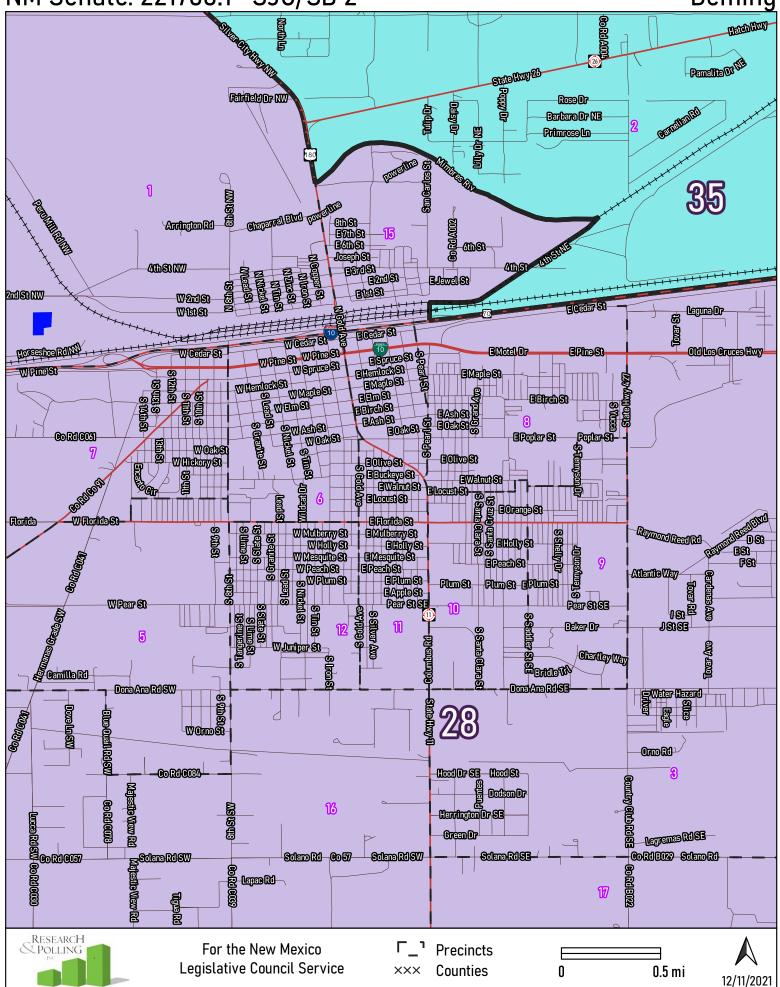

nefee Ave SERES SW Grand Ave WMissouri Ave WDallas Ave **A2miSR** Missouri Ave o W Missouri Ave W Dallas Ave W Delles Ave S STILL W Washington Ave WRayAve WBriscosAve WBullockAve WREYAVO Sarda **USUBI** EagleCrk **Alet S** WBullockAve 8 53 WBullockAve WhenDave WCentreAv W Centre Ave W Clayton Ave W Clayton Ave E WRunyan Awa W Runyan Ave W Runyan Ave WSeersAve ശ BllermoseDr W Hermosa Dr 6 COLE and s **HELLEN** W Booker Ave WJacobsAve **JC ParkRd** KIVENSULWY Don Lewis Dr 24 W Can del Llano Candellano 42 CII del Sal 46 CoRd 78W Castleberry Rd Cordsi Peinted Pony Lo CoRd153 S-1st S **Tumbleweed Rd** RESEARCH & Polling יח For the New Mexico Precincts Legislative Council Service XXX Counties 0 0.5 mi

12/11/2021

#### Belen



#### Bernalillo



#### Carlsbad



# Chaparral









## Deming











#### Farmington



## Gallup



## Grants/Milan





#### Doña Ana County



#### **Greater Las Cruces**



#### Las Cruces







#### Lovington









#### Roswell



#### Santa Fe



#### Socorro







#### Tucumcari







**Central Valencia County**