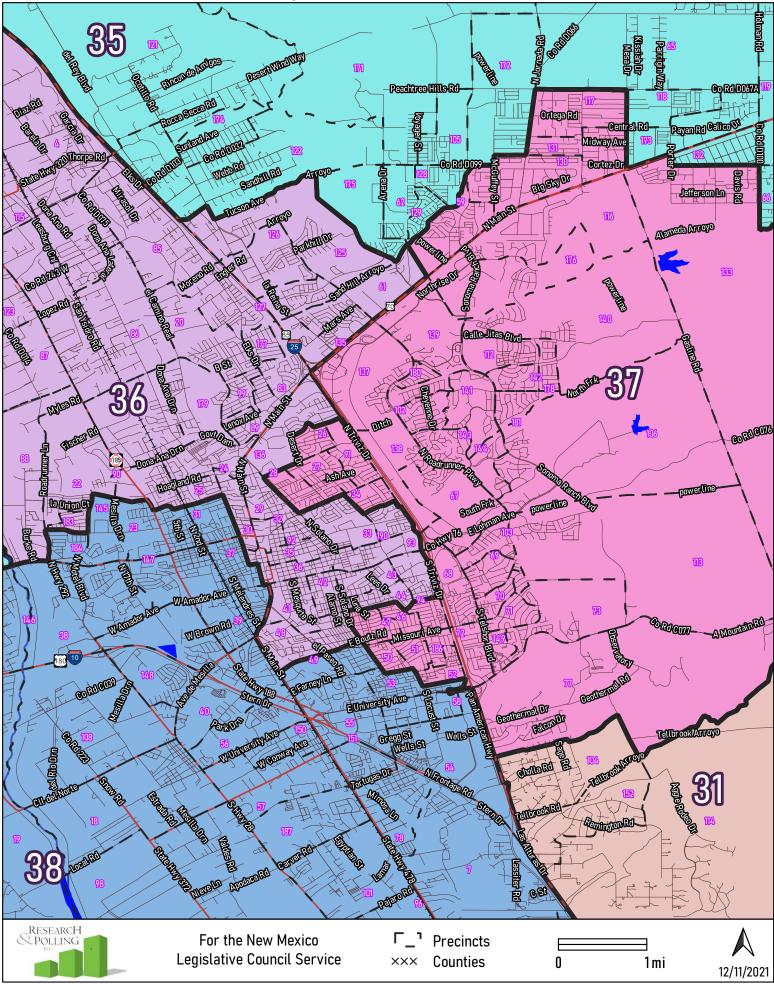

hington Ave WRayAve WBriscosAve WBullockAve WREYAVO Sarda **USUBI** EagleCrk **Alet S** WBullockAve 8 53 WBullockAve WhenDave WCentreAv W Centre Ave W Clayton Ave W Clayton Ave E WRunyan Awa W Runyan Ave W Runyan Ave WSeersAve ശ BllermoseDr W Hermosa Dr 6 COLE and s **HELLEN** W Booker Ave WJacobsAve **JC ParkRd** KIVENSULWY Don Lewis Dr 24 W Can del Llano Candellano 42 CII del Sal 46 CoRd 78W Castleberry Rd Cordsi Peinted Pony Lo CoRd153 S-1st S **Tumbleweed Rd** RESEARCH & Polling יח For the New Mexico Precincts Legislative Council Service XXX Counties 0 0.5 mi

12/11/2021

#### Belen



#### Bernalillo



#### Carlsbad



# Chaparral









## Deming











#### Farmington



## Gallup



## Grants/Milan





#### Doña Ana County



#### **Greater Las Cruces**



#### Las Cruces







#### Lovington









#### Roswell



#### Santa Fe



#### Socorro







#### Tucumcari







**Central Valencia County**