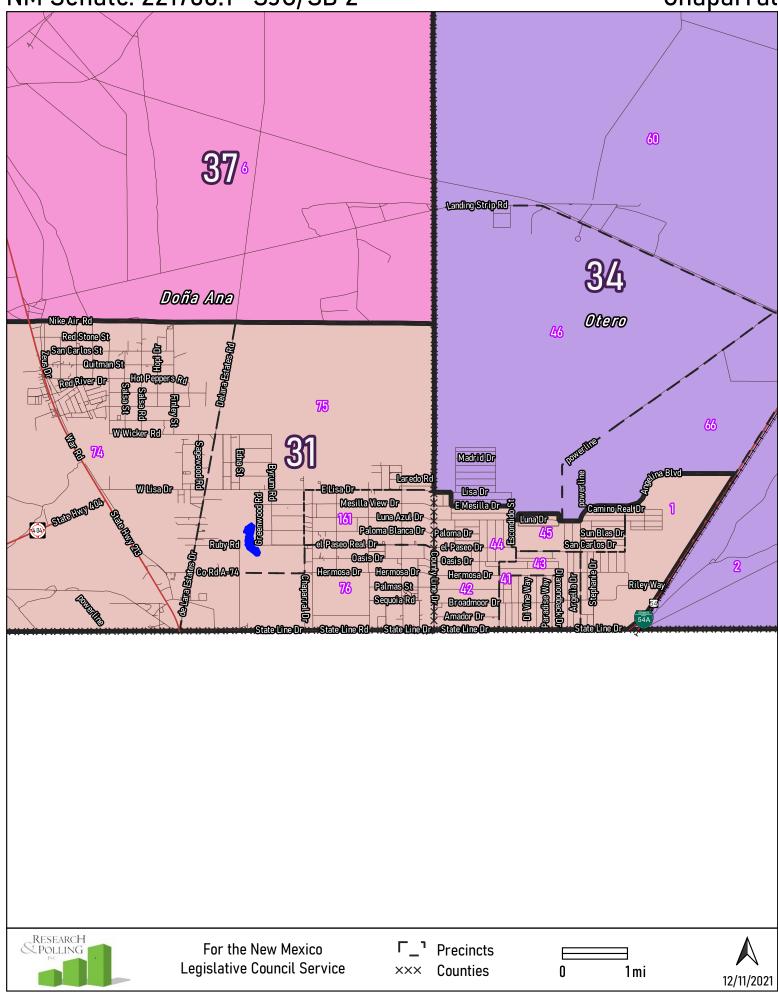

ത ßp **48** cm W Menefee Ave SERES SW Grand Ave WMissouri Ave WDallas Ave **A2miSR** Missouri Ave o W Missouri Ave W Dallas Ave W Delles Ave S STILL W Washington Ave WRayAve WBriscosAve WBullockAve WREYAVO Sarda **USUBI** EagleCrk **Alet S** WBullockAve 8 53 WBullockAve WhenDave WCentreAv W Centre Ave W Clayton Ave W Clayton Ave E WRunyan Awa W Runyan Ave W Runyan Ave WSeersAve ശ BllermoseDr W Hermosa Dr 6 COLE and s **HELLEN** W Booker Ave WJacobsAve **JC ParkRd** KIVENSULWY Don Lewis Dr 24 W Can del Llano Candellano 42 CII del Sal 46 CoRd 78W Castleberry Rd Cordsi Peinted Pony Lo CoRd153 S-1st S **Tumbleweed Rd** RESEARCH & Polling יח For the New Mexico Precincts Legislative Council Service XXX Counties 0 0.5 mi

12/11/2021

#### Belen



#### Bernalillo



#### Carlsbad



# Chaparral









## Deming











#### Farmington



## Gallup



## Grants/Milan





#### Doña Ana County



#### **Greater Las Cruces**



#### Las Cruces







#### Lovington









#### Roswell



#### Santa Fe



#### Socorro







#### Tucumcari







**Central Valencia County**