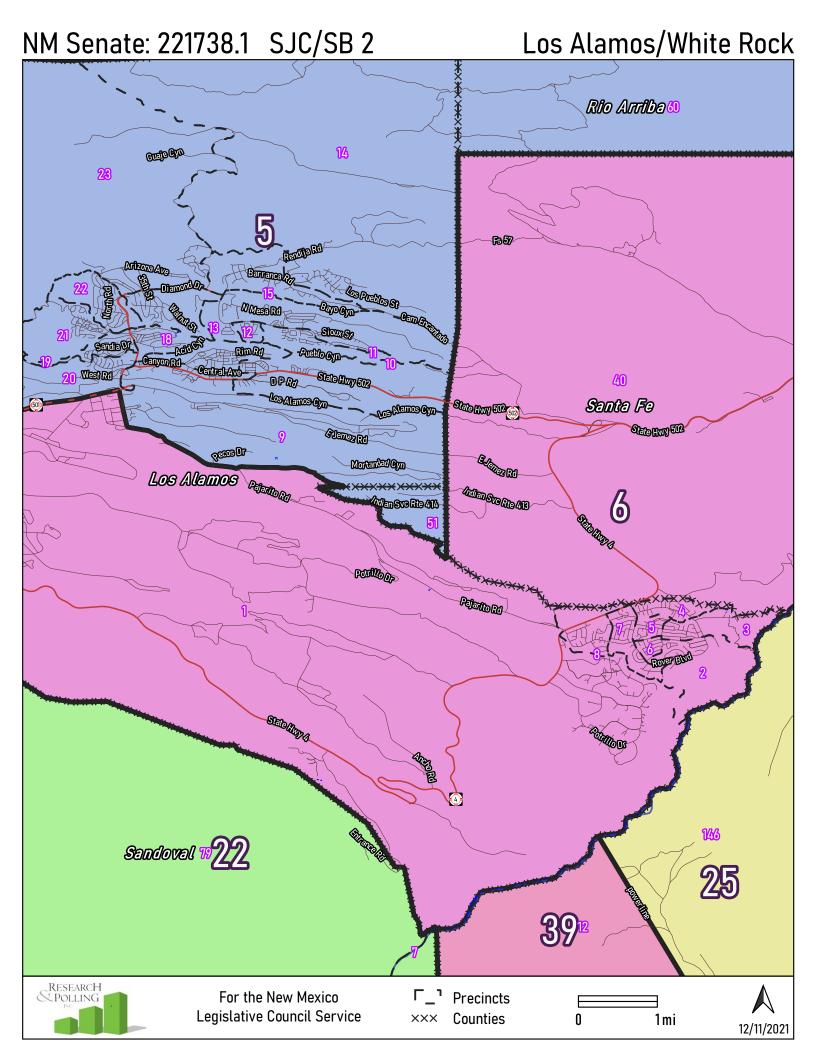

ngton Ave WRayAve WBriscosAve WBullockAve WREYAVO Sarda **USUBI** EagleCrk **Alet S** WBullockAve 8 53 WBullockAve WhenDave WCentreAv W Centre Ave W Clayton Ave W Clayton Ave E WRunyan Awa W Runyan Ave W Runyan Ave WSeersAve ശ BllermoseDr W Hermosa Dr 6 COLE and s **HELLEN** W Booker Ave WJacobsAve **JC ParkRd** KIVENSULWY Don Lewis Dr 24 W Can del Llano Candellano 42 CII del Sal 46 CoRd 78W Castleberry Rd Cordsi Peinted Pony Lo CoRd153 S-1st S **Tumbleweed Rd** RESEARCH & Polling יח For the New Mexico Precincts Legislative Council Service XXX Counties 0 0.5 mi

12/11/2021

#### Belen



#### Bernalillo



#### Carlsbad



# Chaparral









## Deming











#### Farmington



## Gallup



## Grants/Milan





#### Doña Ana County



#### **Greater Las Cruces**



#### Las Cruces







#### Lovington









#### Roswell



#### Santa Fe



#### Socorro







#### Tucumcari







**Central Valencia County**