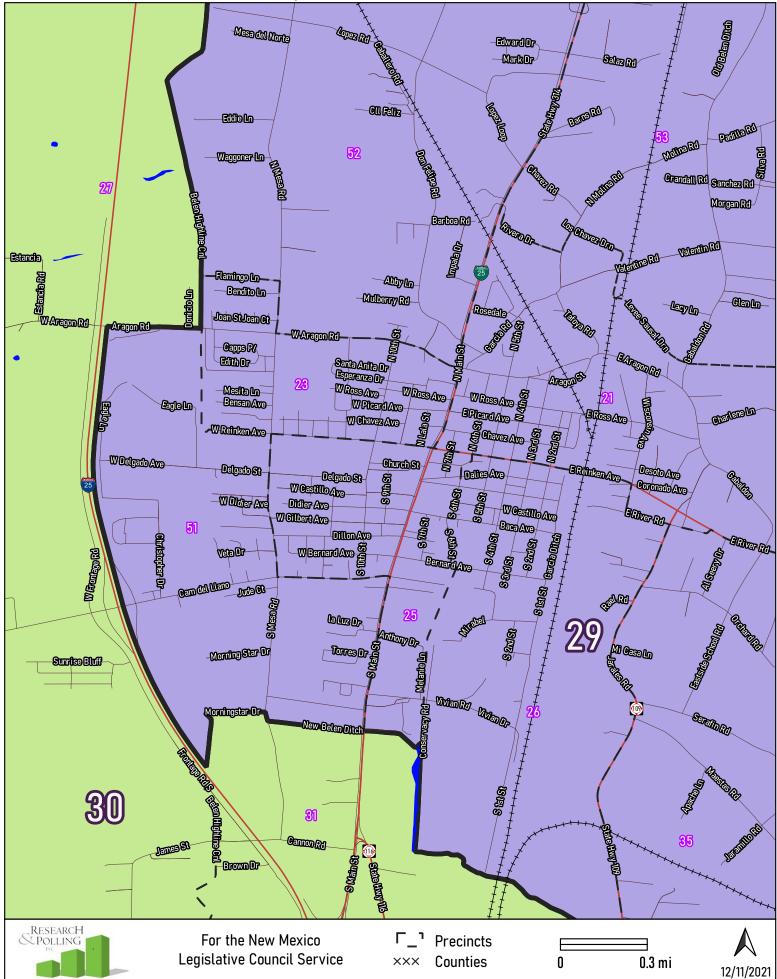

82 S diet St SmithSt စ Shea WQuayAxe QuayAve **E** ത ßp **48** cm W Menefee Ave SERES SW Grand Ave WMissouri Ave WDallas Ave **A2miSR** Missouri Ave o W Missouri Ave W Dallas Ave W Delles Ave S STILL W Washington Ave WRayAve WBriscosAve WBullockAve WREYAVO Sarda **USUBI** EagleCrk **Alet S** WBullockAve 8 53 WBullockAve WhenDave WCentreAv W Centre Ave W Clayton Ave W Clayton Ave E WRunyan Awa W Runyan Ave W Runyan Ave WSeersAve ശ BllermoseDr W Hermosa Dr 6 COLE and s **HELLEN** W Booker Ave WJacobsAve **JC ParkRd** KIVENSULWY Don Lewis Dr 24 W Can del Llano Candellano 42 CII del Sal 46 CoRd 78W Castleberry Rd Cordsi Peinted Pony Lo CoRd153 S-1st S **Tumbleweed Rd** RESEARCH & Polling יח For the New Mexico Precincts Legislative Council Service XXX Counties 0 0.5 mi

12/11/2021

#### Belen



#### Bernalillo



#### Carlsbad



# Chaparral









## Deming











#### Farmington



## Gallup



## Grants/Milan





#### Doña Ana County



#### **Greater Las Cruces**



#### Las Cruces







#### Lovington









#### Roswell



#### Santa Fe



#### Socorro







#### Tucumcari







**Central Valencia County**