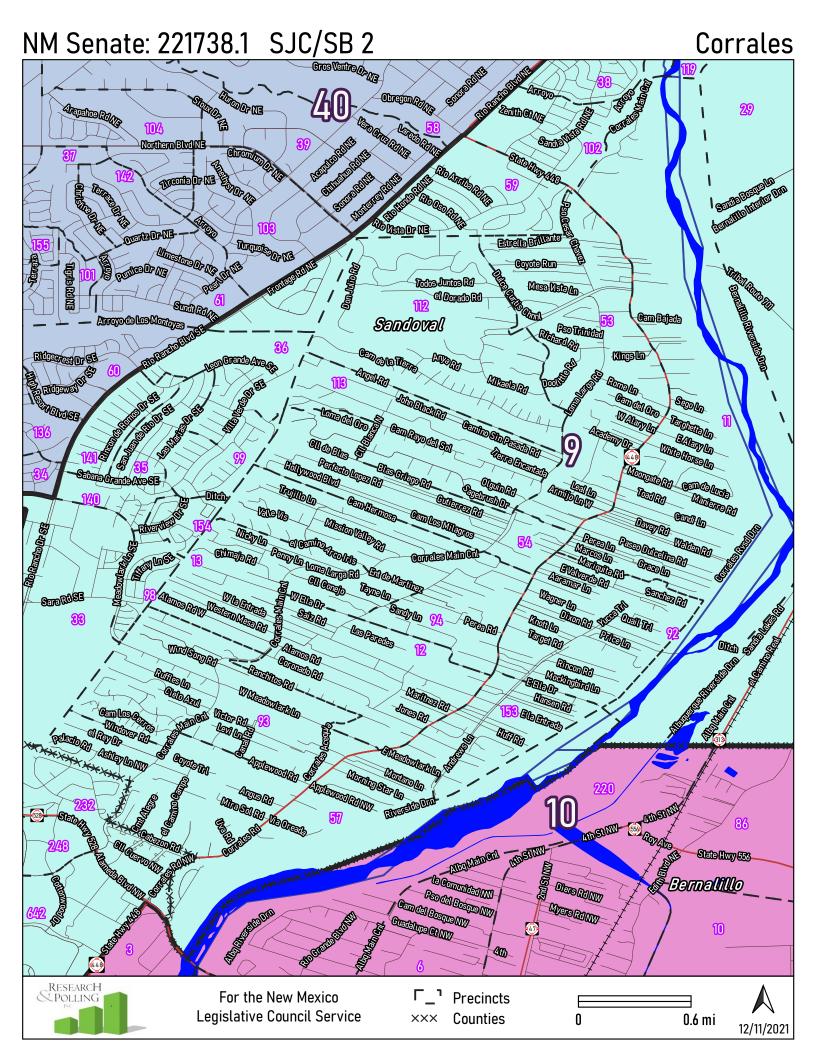

*48** cm W Menefee Ave SERES SW Grand Ave WMissouri Ave WDallas Ave **A2miSR** Missouri Ave o W Missouri Ave W Dallas Ave W Delles Ave S STILL W Washington Ave WRayAve WBriscosAve WBullockAve WREYAVO Sarda **USUBI** EagleCrk **Alet S** WBullockAve 8 53 WBullockAve WhenDave WCentreAv W Centre Ave W Clayton Ave W Clayton Ave E WRunyan Awa W Runyan Ave W Runyan Ave WSeersAve ശ BllermoseDr W Hermosa Dr 6 COLE and s **HELLEN** W Booker Ave WJacobsAve **JC ParkRd** KIVENSULWY Don Lewis Dr 24 W Can del Llano Candellano 42 CII del Sal 46 CoRd 78W Castleberry Rd Cordsi Peinted Pony Lo CoRd153 S-1st S **Tumbleweed Rd** RESEARCH & Polling יח For the New Mexico Precincts Legislative Council Service XXX Counties 0 0.5 mi

12/11/2021

#### Belen



#### Bernalillo



#### Carlsbad



# Chaparral









## Deming











#### Farmington



## Gallup



## Grants/Milan





#### Doña Ana County



#### **Greater Las Cruces**



#### Las Cruces







#### Lovington









#### Roswell



#### Santa Fe



#### Socorro







#### Tucumcari







**Central Valencia County**