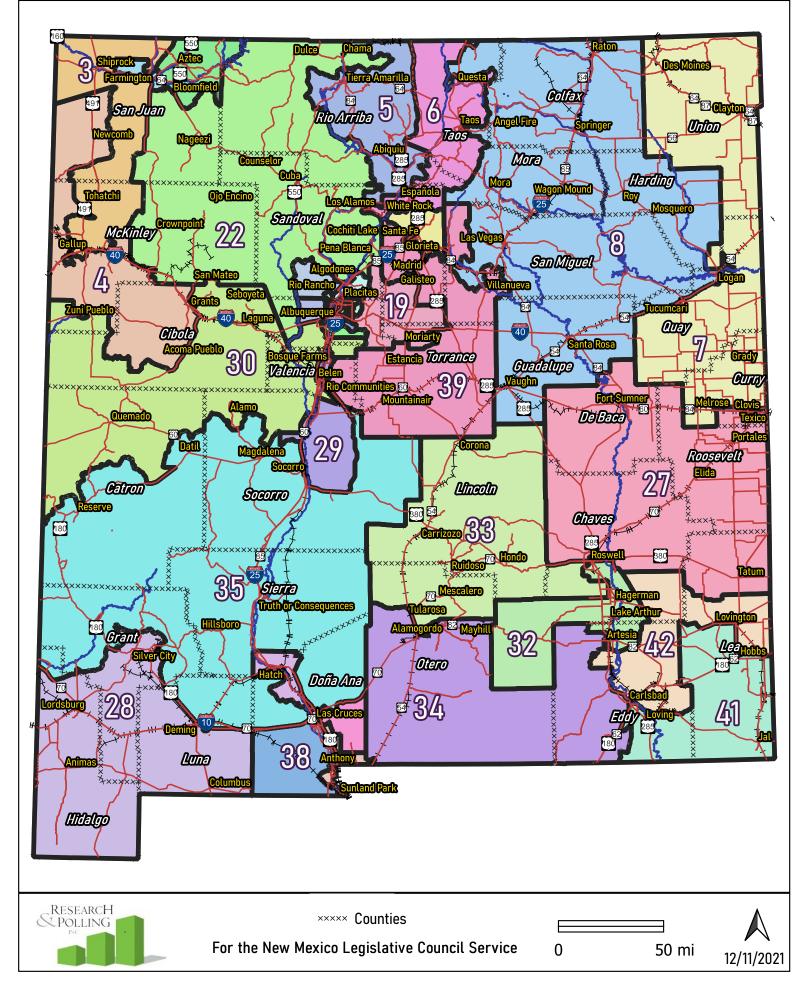

#### New Mexico





#### **NE New Mexico**





**SE New Mexico** 



#### Greater Albuquerque



# Albuquerque Metro





# Albuquerque (West)



## Albuquerque Metro East



## Alamogordo



#### Anthony 155 W Joy Dr 😤 W Joy Dr E Joy Dr Non-Stat E Joy Rd Montana Vista Dr Per Two In 74 ESI SICI GII LeffesteAve el Nogal Lo BigHornSt Safe Fel BuckSt Deer Gir Gazello Gt 157 State Hwy 403 ECharaRd WOhara Rd Ohara Rd EO Hara Rd ECharaRd Charles O Hara Rd ලිකායිට 31 11 Ь Sterilly Willow Ave N4thSt Gordenor Langford Ave Duffer VD Duffer Lo HERPAGO Putt St Exgle Dr Amenis ClerkRd Whilspering Dove Rd **Green**MeadowsRd Lenters Rd Local Rd Landers Rd ගිබොබොබ Soundary St **GIELK** 158 160 Gannet Rd AcostaRd **Dee Ave** EIII Co antite St Polksi 12 Ghar Madison St LEISE LEISE MadisonSt Sandla D Donaldson St MonroeSt