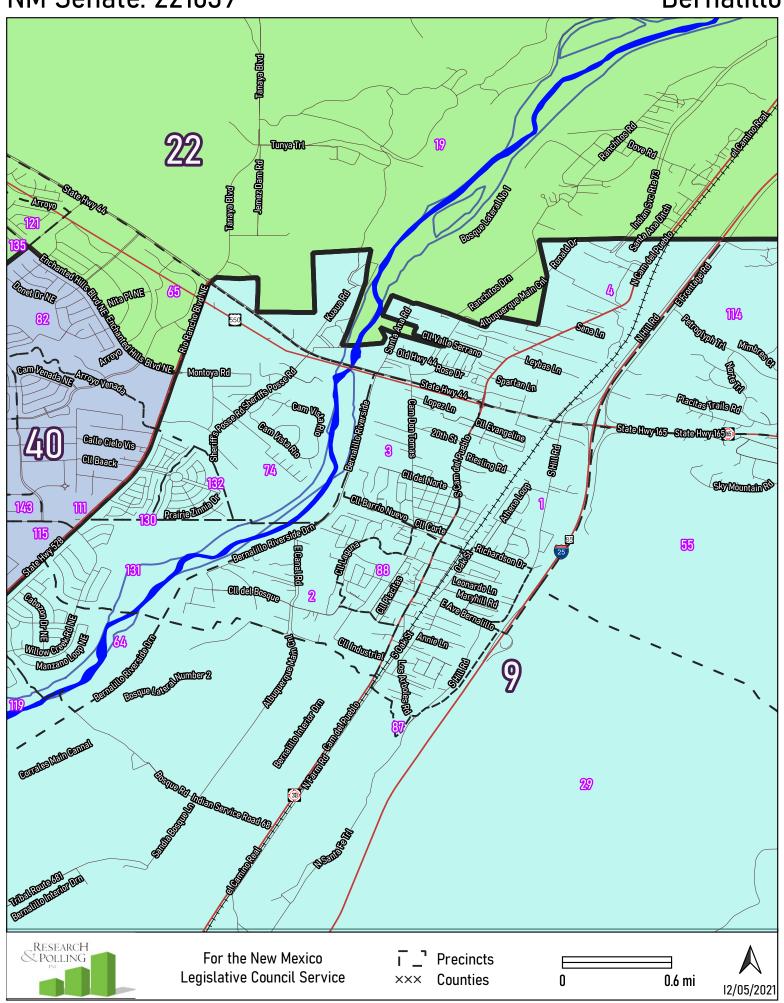

Alamogordo

**Anthony** 

NM Senate: 221639 Artesia

Belen

NM Senate: 221639 Bernalillo

NM Senate: 221639 Carlsbad

Chaparral