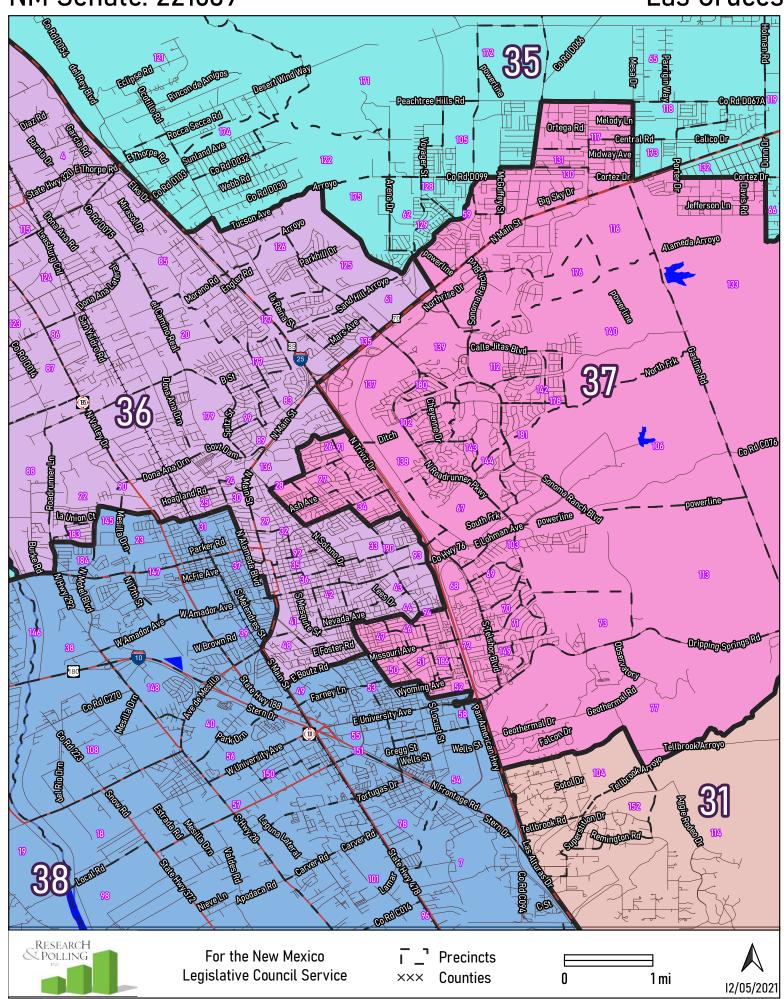

For the New Mexico Legislative Council Service

**Greater Las Cruces** 

NM Senate: 221639 Las Cruces

Los Alamos/White Rock

NM Senate: 221639 Los Lunas

NM Senate: 221639 Lovington

Rio Rancho