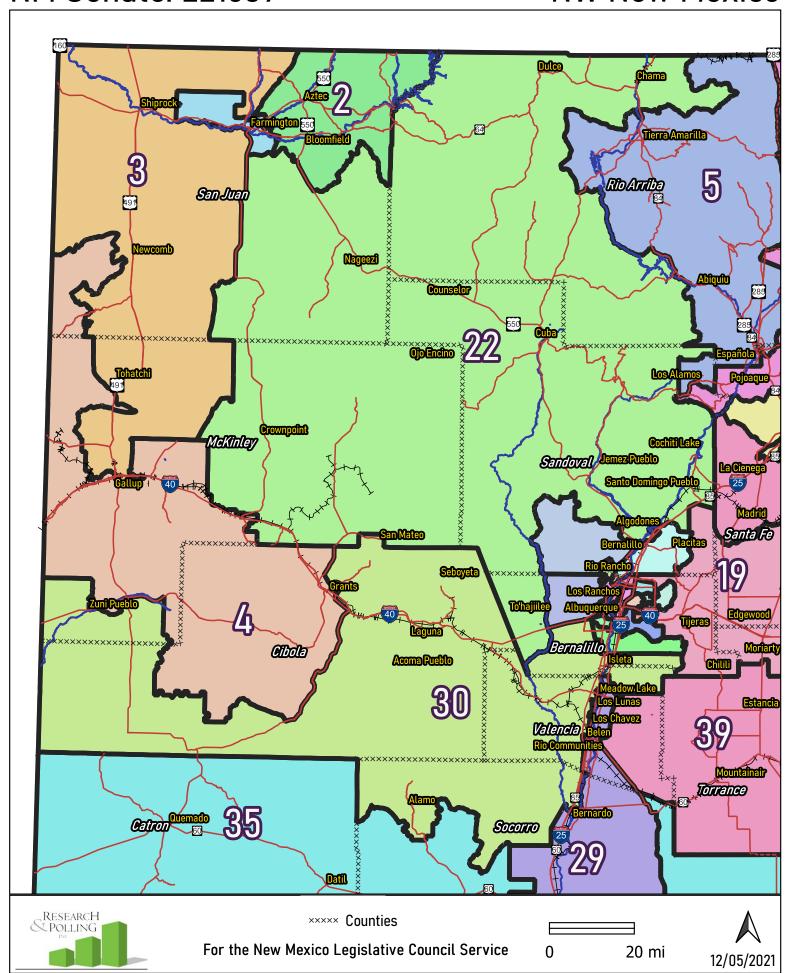

**\*\*\*** Counties

For the New Mexico Legislative Council Service







## **NE New Mexico**



SW New Mexico



## SE New Mexico







NM Senate: 221639 Greater Albuquerque 45th Ave NW Progress Blvd NE King Elvd Niz PsodelVolcentia Rd NE 29th Ave NW 28th Ave NW Sandoval 19th Ave NW Northern Blvd NW Northern Blvd NB Rio Rancho **Sandia Pueblo** Southern Blvd SW 12th Ave SW ang Blodm Tramway Rd NE Signal Ave NE 20 Spain Rd NE Beat Arroys 15 Bernalillo e NE Lomas Blvd NE Zuni Rd SE Central Ave NW 19 Barcelona Rd SW Aroyo del Co Crant Rd 14 Palarito Rd (Diri) & Forest Rd 550 Los Padiles RUSI Indian Sverie 618 30 Indian Sve Rte 607



NM Senate: 221639 Albuquerque Metro 28th Ave NE 19th Aven B 19th Ave NW Montezuma Blvd NE Kim Rday 15th Ave NW 11th Ave NW 2th Ave NW 10th Ave NE Northern Blyd NE Sandoval 5th Ave NW **Sandia Elvd** ₹royodeLosMo **Sandia Rueblo**