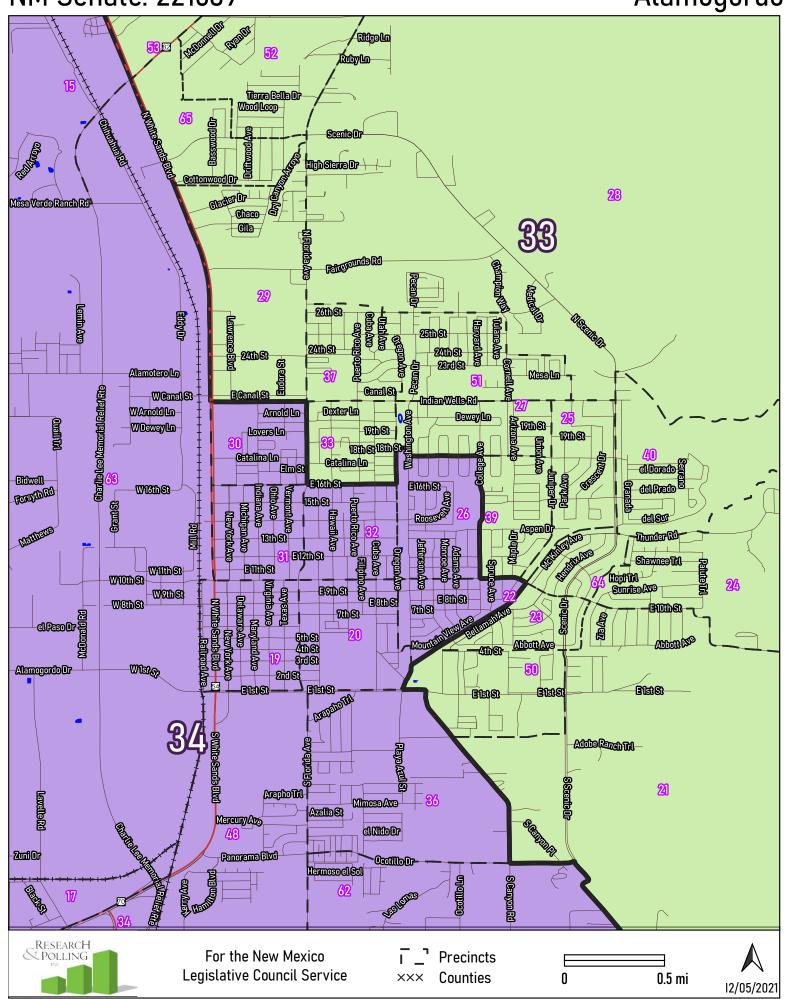

Alamogordo

**Anthony** 

NM Senate: 221639 Artesia

Belen

NM Senate: 221639 Bernalillo

NM Senate: 221639 Carlsbad

Chaparral