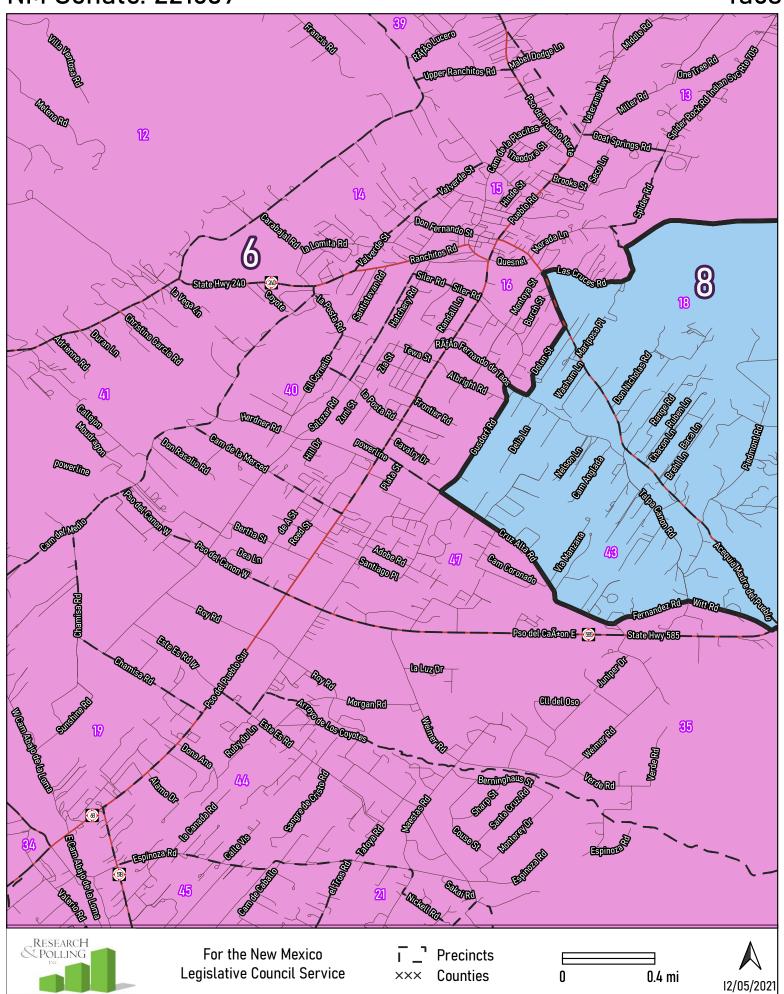

Ann Ave Mide St **50** Baker St Batalpa Ganyon Ma - Cligh Range Rd Curve Point Rd **CORD** 54 24 CORO RESEARCH POLLING For the New Mexico **Precincts** 

 $\times \times \times$ 

Counties

0

0.9 mi

12/05/2021

Legislative Council Service

NM Senate: 221639 Grants/Milan



### Hobbs



NM Senate: 221639 Doña Ana County Sterre CORI EDEN CoRd E078 CORD EUTO Want PR12 CORICO76 COROLEO OS AftonRd CORd E008 Attorned Attor CORDEDUZ: 38 EUm Dr Doffa Ana CORDADII CTA-II CORDA-13 CORDA014 19 A OS GoRd 8



For the New Mexico Legislative Council Service







**Greater Las Cruces** 



NM Senate: 221639 Las Cruces



Los Alamos/White Rock



NM Senate: 221639 Los Lunas



NM Senate: 221639 Lovington



Rio Rancho



#### Roswell



Santa Fe



NM Senate: 221639 Socorro



NM Senate: 221639 Taos



#### Tucumcari



Central Valencia County