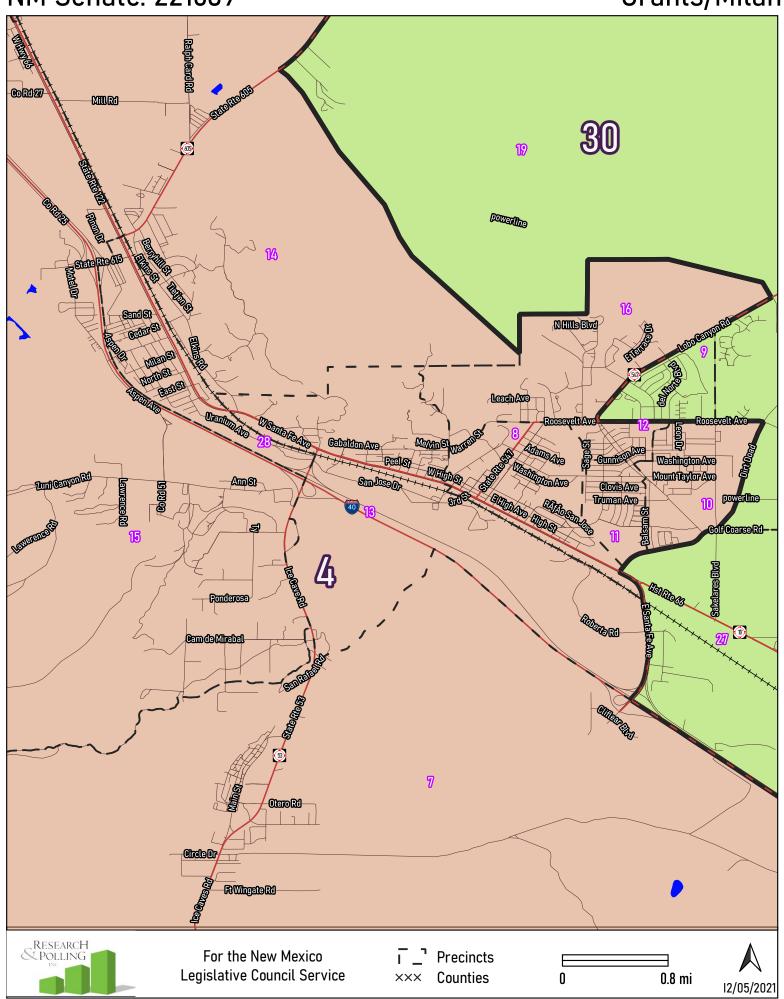

### Hobbs

NM Senate: 221639 Doña Ana County Sterre CORI EDEN CoRd E078 CORD EUTO Want PR12 CORICO76 COROLEO OS AftonRd CORd E008 Attorned Attor CORDEDUZ: 38 EUm Dr Doffa Ana CORDADII CTA-II CORDA-13 CORDA014 19 A OS GoRd 8