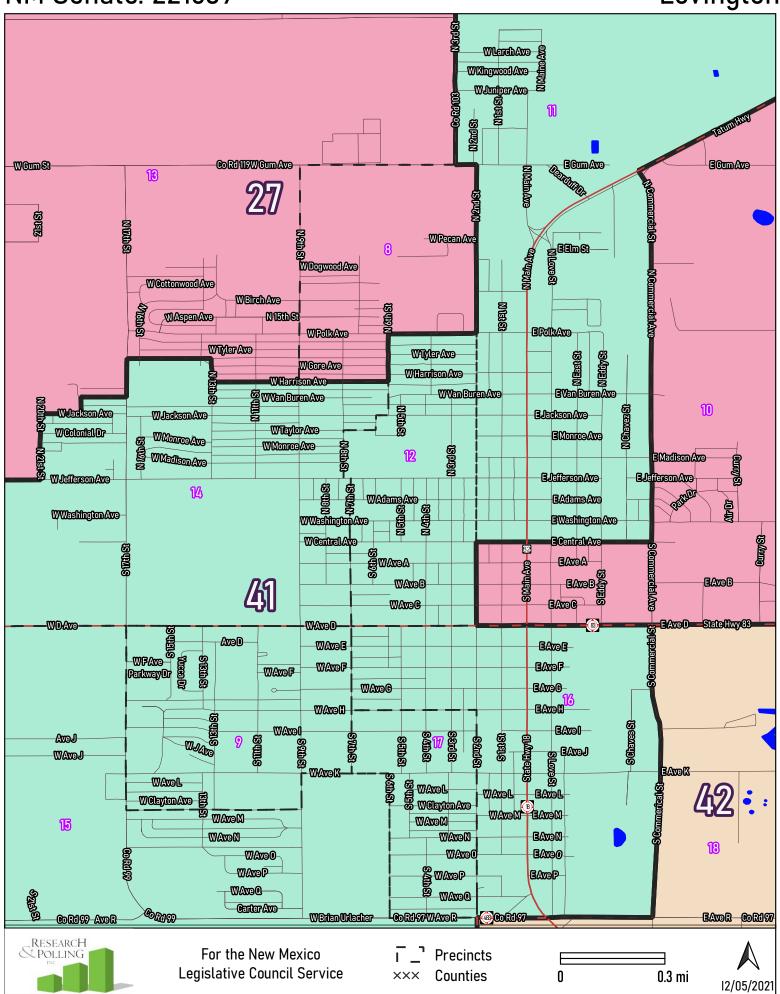

For the New Mexico Legislative Council Service

**Greater Las Cruces** 

NM Senate: 221639 Las Cruces

Los Alamos/White Rock

NM Senate: 221639 Los Lunas

NM Senate: 221639 Lovington

Rio Rancho