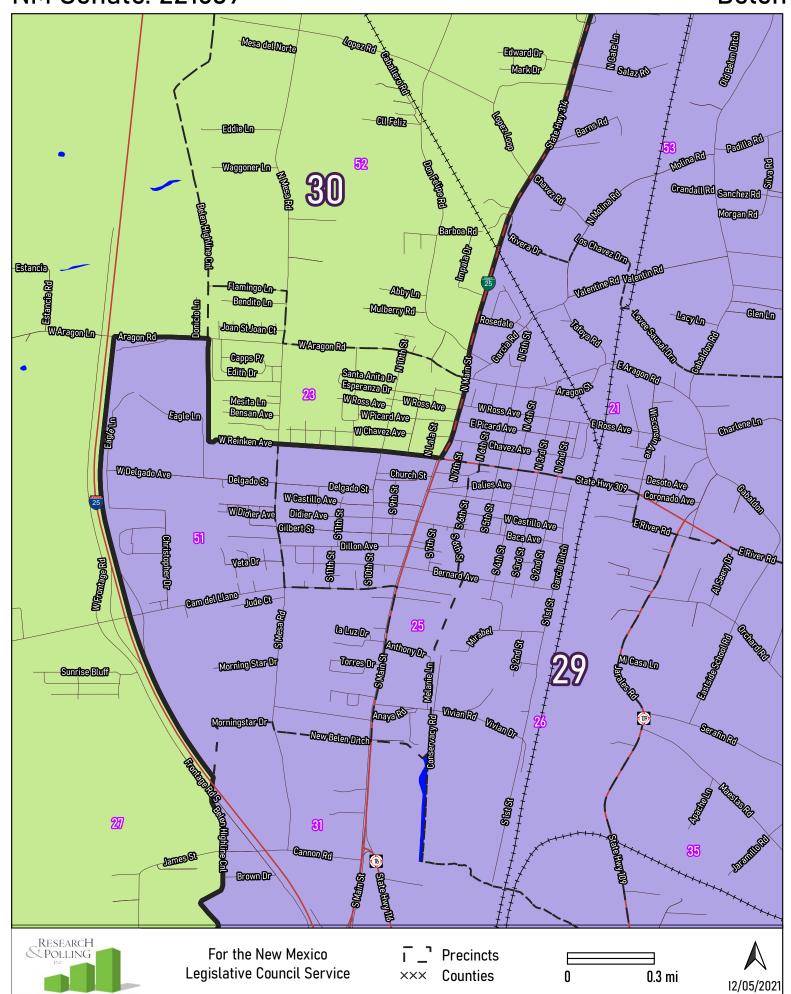

Alamogordo

**Anthony** 

NM Senate: 221639 Artesia

Belen

NM Senate: 221639 Bernalillo

NM Senate: 221639 Carlsbad

Chaparral