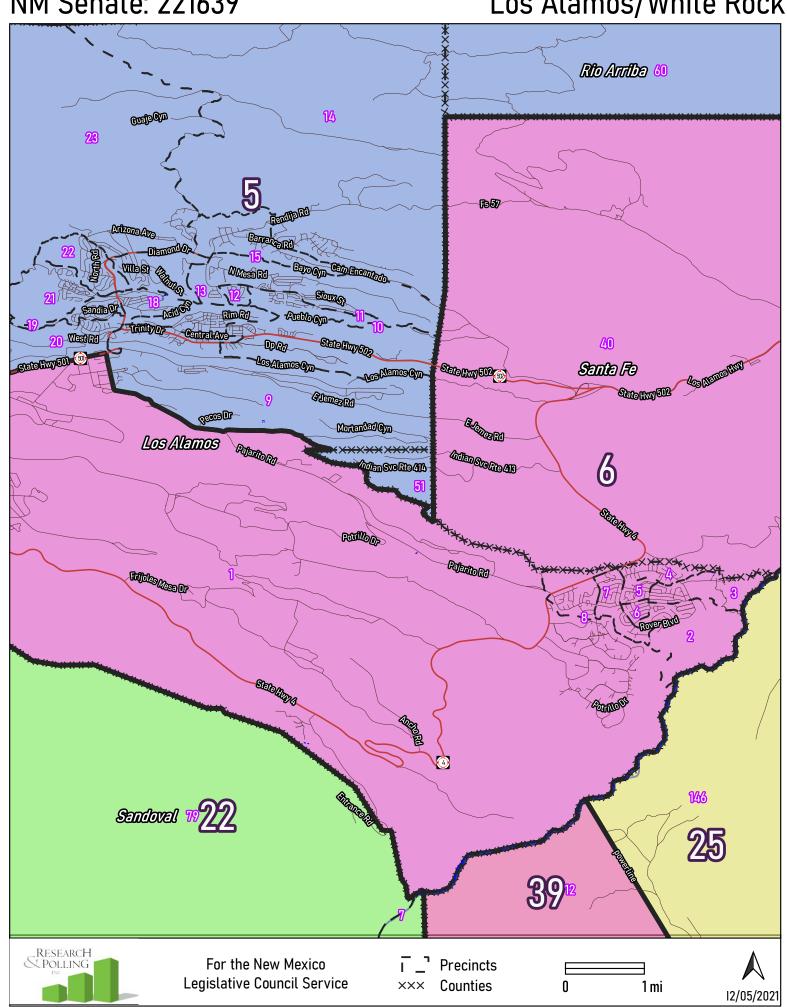

For the New Mexico Legislative Council Service

**Greater Las Cruces** 

NM Senate: 221639 Las Cruces

Los Alamos/White Rock

NM Senate: 221639 Los Lunas

NM Senate: 221639 Lovington

Rio Rancho