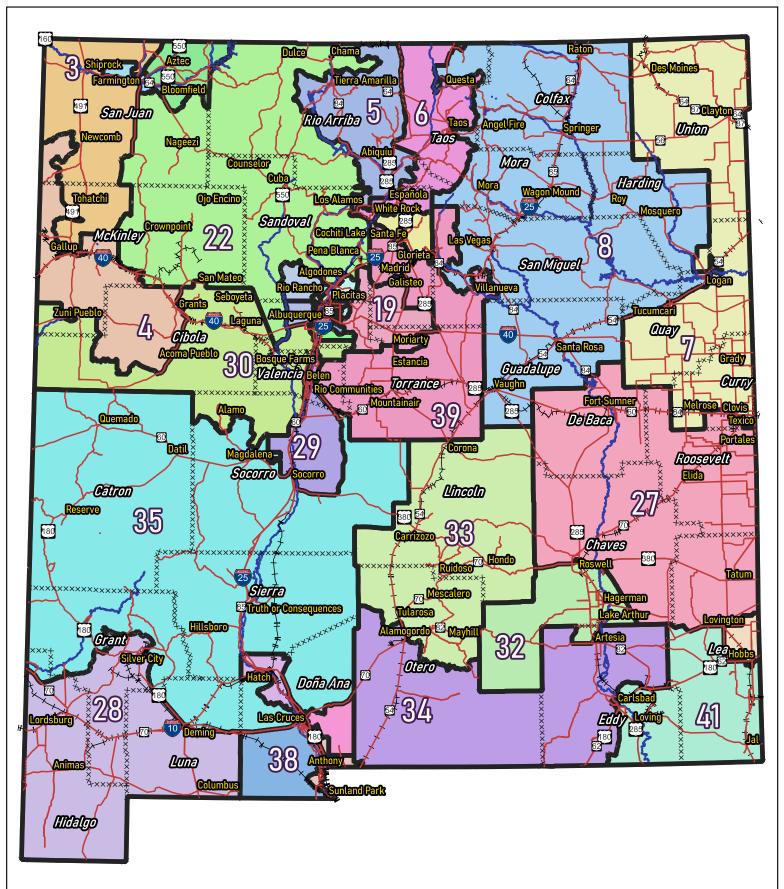

**\*\*\*** Counties

For the New Mexico Legislative Council Service







## **NE New Mexico**



SW New Mexico



## SE New Mexico







NM Senate: 221639 Greater Albuquerque 45th Ave NW Progress Blvd NE King Elvd Niz PsodelVolcentia Rd NE 29th Ave NW 28th Ave NW Sandoval 19th Ave NW Northern Blvd NW Northern Blvd NB Rio Rancho **Sandia Pueblo** Southern Blvd SW 12th Ave SW ang Blodm Tramway Rd NE Signal Ave NE 20 Spain Rd NE Beat Arroys 15 Bernalillo e NE Lomas Blvd NE Zuni Rd SE Central Ave NW 19 Barcelona Rd SW Aroyo del Co Crant Rd 14 Palarito Rd (Diri) & Forest Rd 550 Los Padiles RUSI Indian Sverie 618 30 Indian Sve Rte 607



NM Senate: 221639 Albuquerque Metro 28th Ave NE 19th Aven B 19th Ave NW Montezuma Blvd NE Kim Rday 15th Ave NW 11th Ave NW 2th Ave NW 10th Ave NE Norther