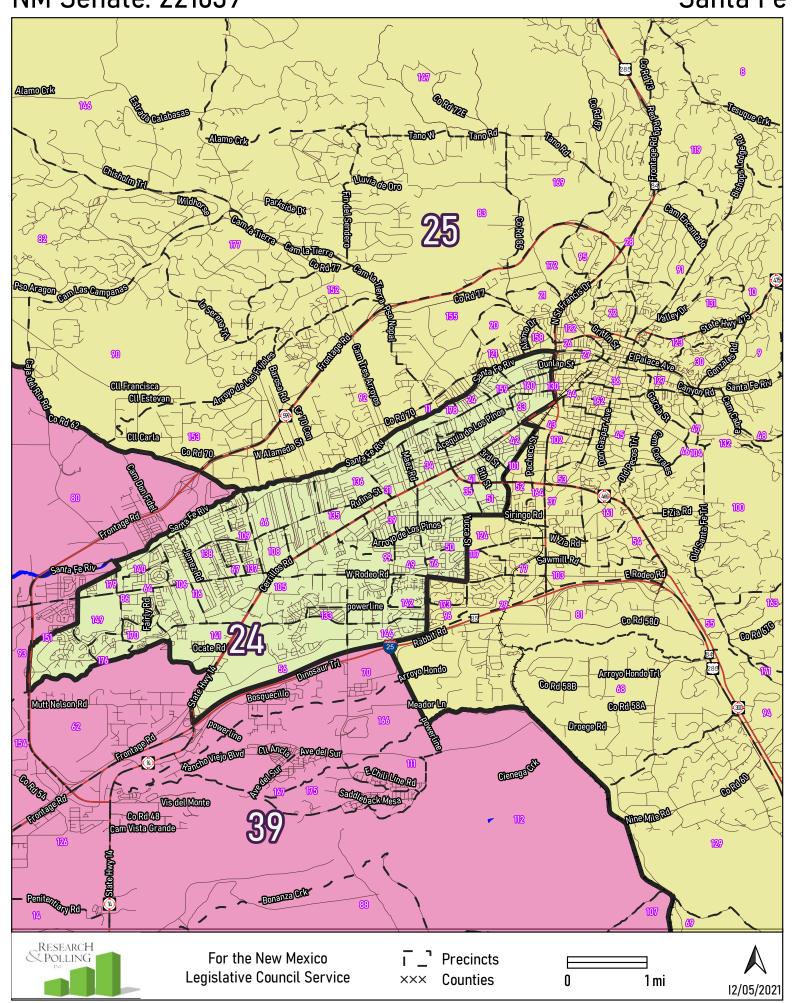

(XX) WMorganAva Dally Or Cactus Rd **Curley Ave** Dee Ann Ave Mide St **50** Baker St Batalpa Ganyon Ma - Cligh Range Rd Curve Point Rd **CORD** 54 24 CORO RESEARCH POLLING For the New Mexico **Precincts** 

 $\times \times \times$ 

Counties

0

0.9 mi

12/05/2021

Legislative Council Service

NM Senate: 221639 Grants/Milan



### Hobbs



NM Senate: 221639 Doña Ana County Sterre CORI EDEN CoRd E078 CORD EUTO Want PR12 CORICO76 COROLEO OS AftonRd CORd E008 Attorned Attor CORDEDUZ: 38 EUm Dr Doffa Ana CORDADII CTA-II CORDA-13 CORDA014 19 A OS GoRd 8



For the New Mexico Legislative Council Service







**Greater Las Cruces** 



NM Senate: 221639 Las Cruces



Los Alamos/White Rock



NM Senate: 221639 Los Lunas



NM Senate: 221639 Lovington



Rio Rancho



#### Roswell



Santa Fe



NM Senate: 221639 Socorro



NM Senate: 221639 Taos



#### Tucumcari



Central Valencia County