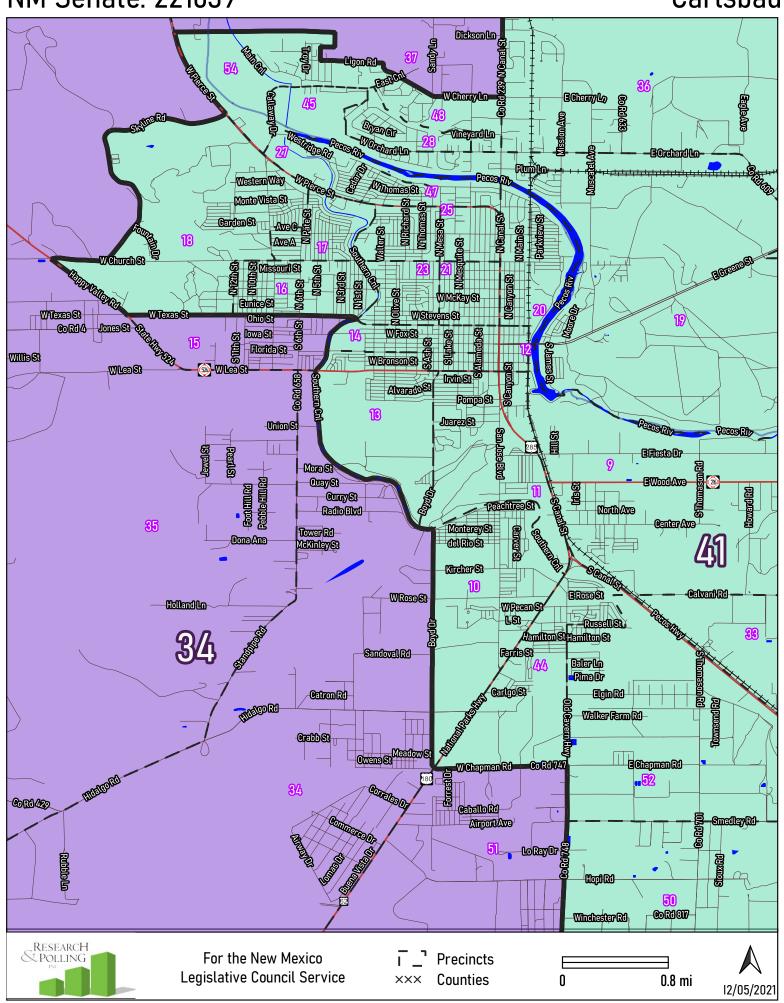

Alamogordo

**Anthony** 

NM Senate: 221639 Artesia

Belen

NM Senate: 221639 Bernalillo

NM Senate: 221639 Carlsbad

Chaparral