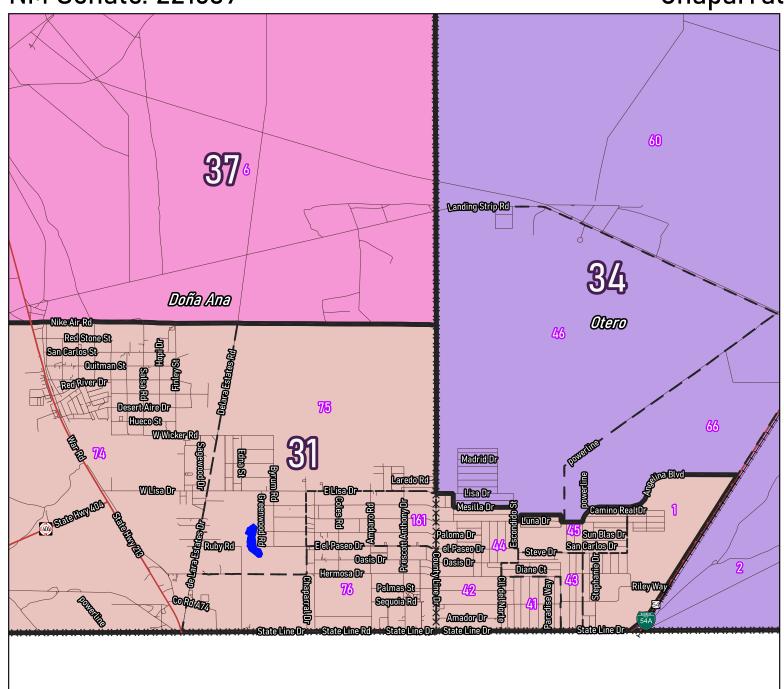

Alamogordo

**Anthony** 

NM Senate: 221639 Artesia

Belen

NM Senate: 221639 Bernalillo

NM Senate: 221639 Carlsbad

Chaparral