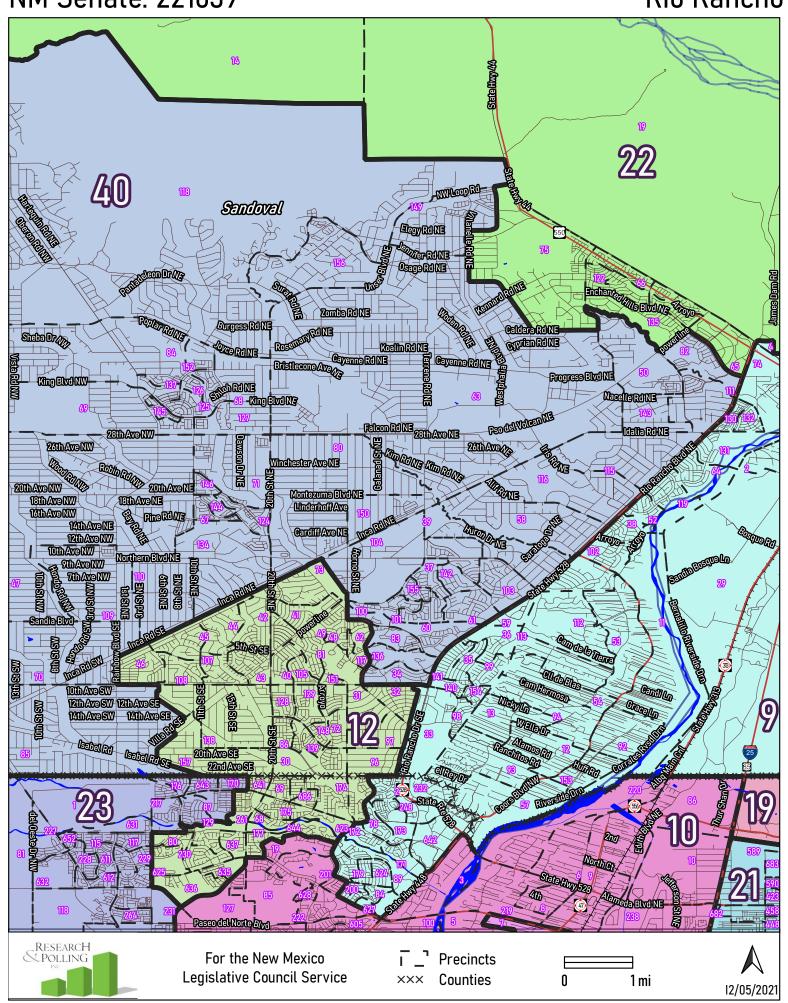

For the New Mexico Legislative Council Service

**Greater Las Cruces** 

NM Senate: 221639 Las Cruces

Los Alamos/White Rock

NM Senate: 221639 Los Lunas

NM Senate: 221639 Lovington

Rio Rancho