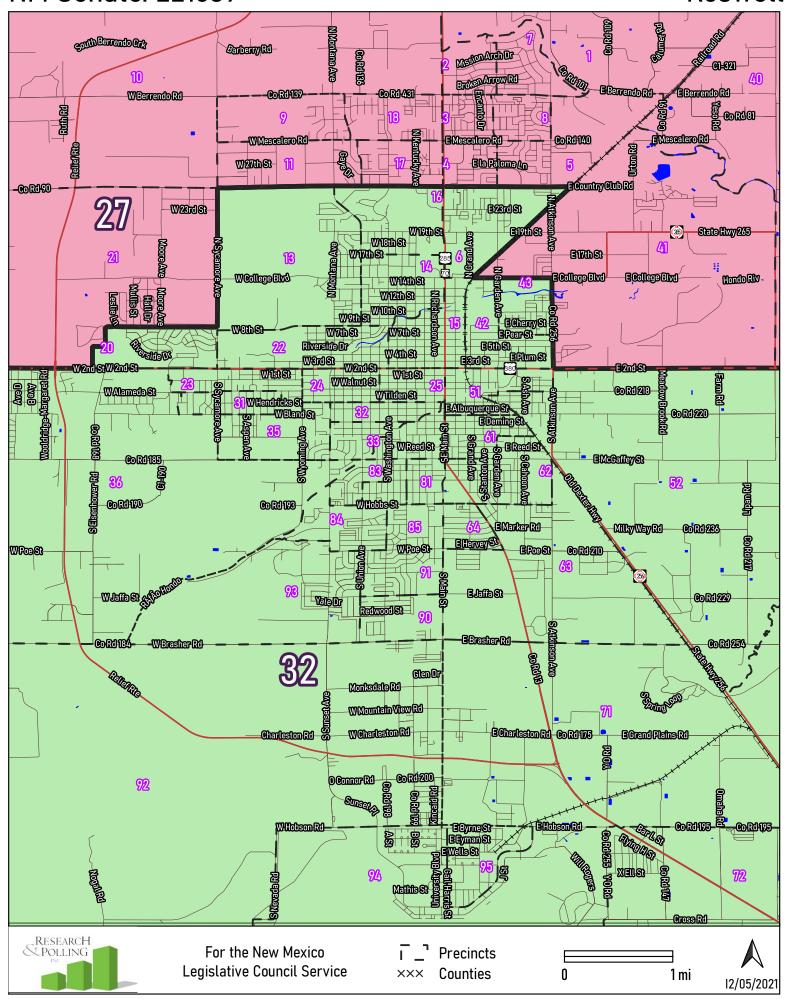

Rock St Boyd (XX) WMorganAva Dally Or Cactus Rd **Curley Ave** Dee Ann Ave Mide St **50** Baker St Batalpa Ganyon Ma - Cligh Range Rd Curve Point Rd **CORD** 54 24 CORO RESEARCH POLLING For the New Mexico **Precincts** 

 $\times \times \times$ 

Counties

0

0.9 mi

12/05/2021

Legislative Council Service

NM Senate: 221639 Grants/Milan



### Hobbs



NM Senate: 221639 Doña Ana County Sterre CORI EDEN CoRd E078 CORD EUTO Want PR12 CORICO76 COROLEO OS AftonRd CORd E008 Attorned Attor CORDEDUZ: 38 EUm Dr Doffa Ana CORDADII CTA-II CORDA-13 CORDA014 19 A OS GoRd 8



For the New Mexico Legislative Council Service







**Greater Las Cruces** 



NM Senate: 221639 Las Cruces



Los Alamos/White Rock



NM Senate: 221639 Los Lunas



NM Senate: 221639 Lovington



Rio Rancho



#### Roswell



Santa Fe



NM Senate: 221639 Socorro



NM Senate: 221639 Taos



#### Tucumcari



Central Valencia County