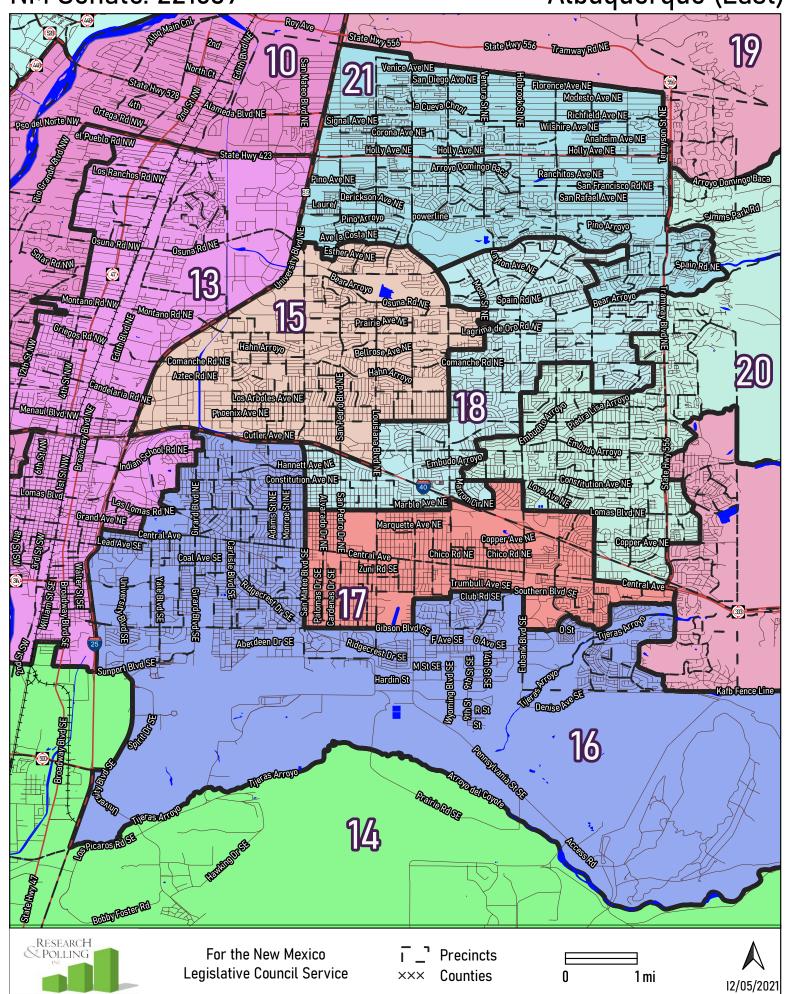

For the New Mexico Legislative Council Service

12/05/2021

Albuquerque (East)

Albuquerque (West) NM Senate: 221639 Alameda ElydNW Paseodel Norte Blvd NW 100 Ortego Rd NW Pascodel Norte Elva Pso del Norte NW Codmont Ave NW el Pueblo Rd NW Squaw Rd Los Ranchos Rd NW Scenic Rd Requestst Gio Ri Sofer Rank Jim McDowell Alameda Dro da Elvo NV Mant Rd NW Continue Rd NW