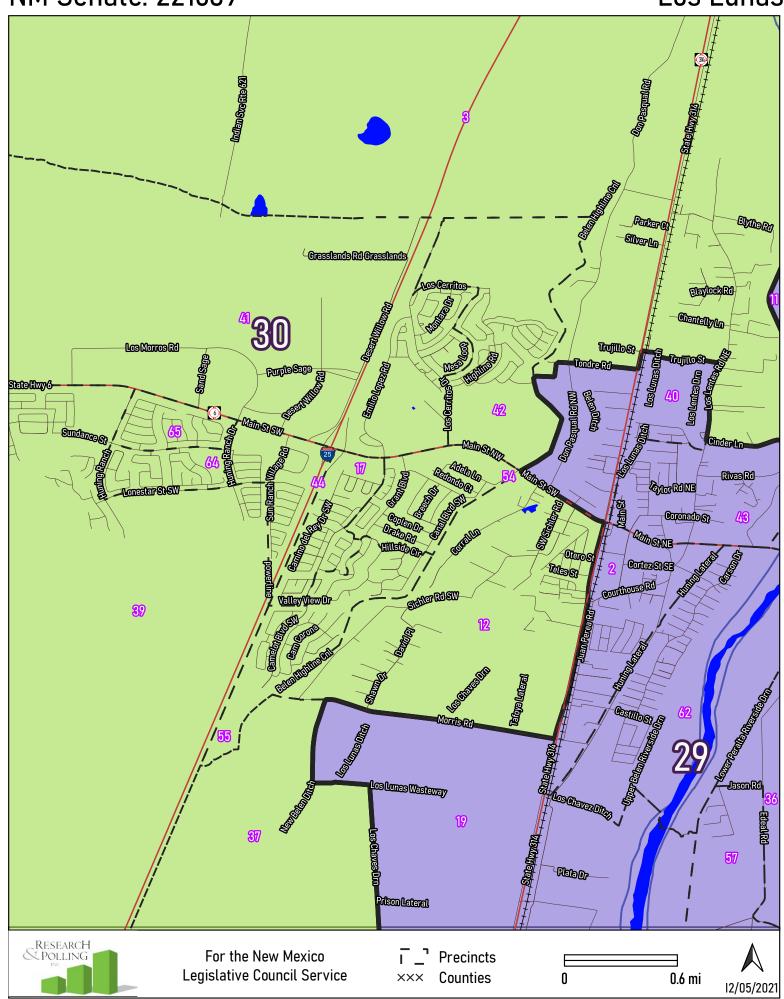

For the New Mexico Legislative Council Service

**Greater Las Cruces** 

NM Senate: 221639 Las Cruces

Los Alamos/White Rock

NM Senate: 221639 Los Lunas

NM Senate: 221639 Lovington

Rio Rancho