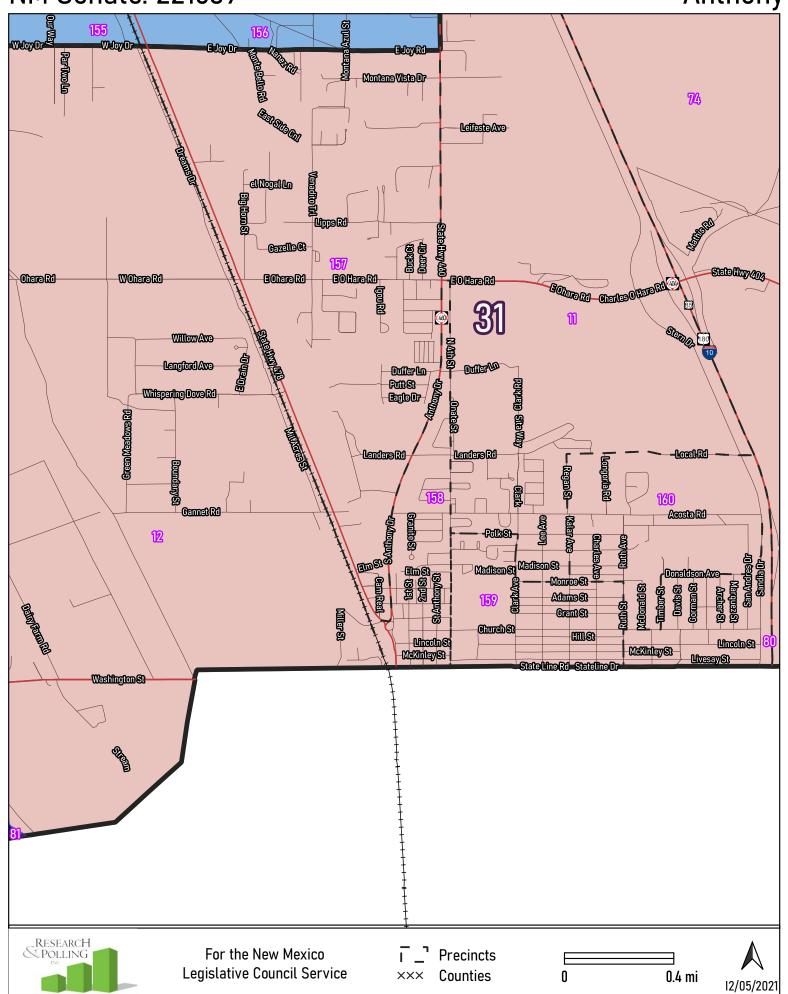

Alamogordo

**Anthony** 

NM Senate: 221639 Artesia

Belen

NM Senate: 221639 Bernalillo

NM Senate: 221639 Carlsbad

Chaparral