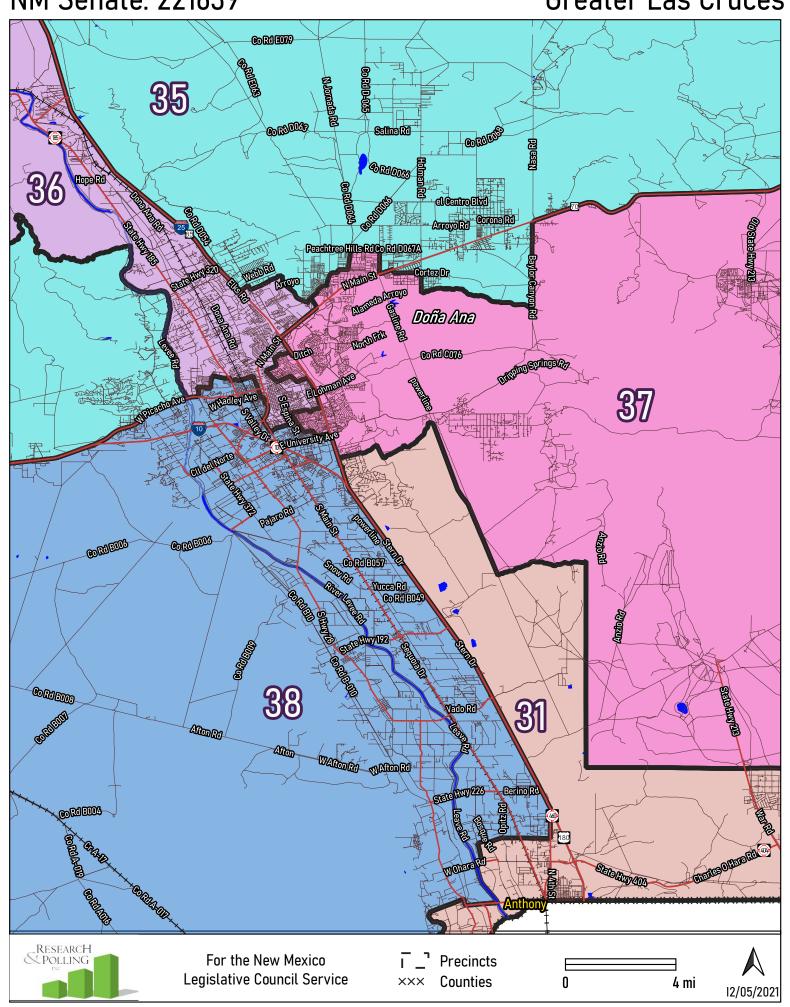

### Hobbs

NM Senate: 221639 Doña Ana County Sterre CORI EDEN CoRd E078 CORD EUTO Want PR12 CORICO76 COROLEO OS AftonRd CORd E008 Attorned Attor CORDEDUZ: 38 EUm Dr Doffa Ana CORDADII CTA-II CORDA-13 CORDA014 19 A OS GoRd 8

For the New Mexico Legislative Council Service

**Greater Las Cruces** 

NM Senate: 221639 Las Cruces

Los Alamos/White Rock

NM Senate: 221639 Los Lunas

NM Senate: 221639 Lovington

Rio Rancho