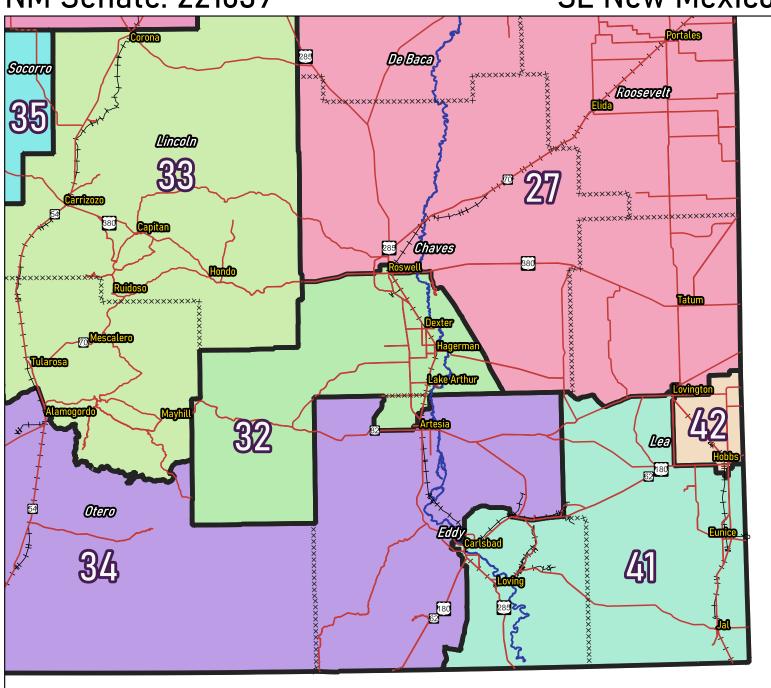

## SE New Mexico

NM Senate: 221639 Greater Albuquerque 45th Ave NW Progress Blvd NE King Elvd Niz PsodelVolcentia Rd NE 29th Ave NW 28th Ave NW Sandoval 19th Ave NW Northern Blvd NW Northern Blvd NB Rio Rancho **Sandia Pueblo** Southern Blvd SW 12th Ave SW ang Blodm Tramway Rd NE Signal Ave NE 20 Spain Rd NE Beat Arroys 15 Bernalillo e NE Lomas Blvd NE Zuni Rd SE Central Ave NW 19 Barcelona Rd SW Aroyo del Co Crant Rd 14 Palarito Rd (Diri) & Forest Rd 550 Los Padiles RUSI Indian Sverie 618 30 Indian Sve Rte 607