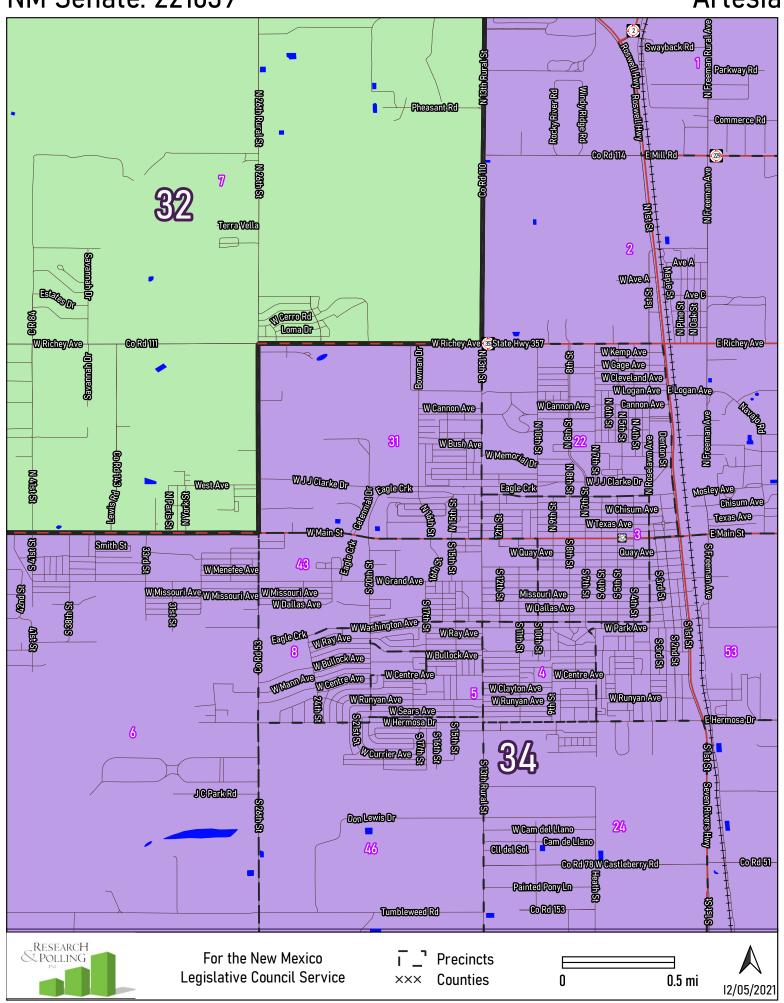

Alamogordo

**Anthony** 

NM Senate: 221639 Artesia

Belen

NM Senate: 221639 Bernalillo

NM Senate: 221639 Carlsbad

Chaparral