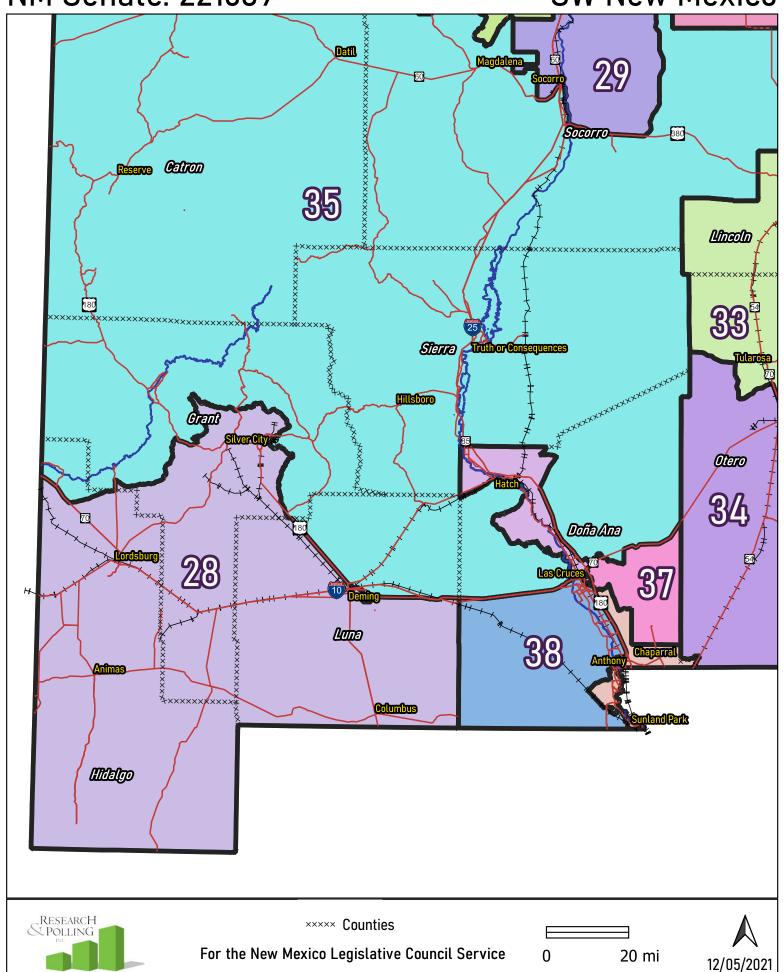

**\*\*\*** Counties

For the New Mexico Legislative Council Service







## **NE New Mexico**



SW New Mexico



## SE New Mexico







NM Senate: 221639 Greater Albuquerque 45th Ave NW Progress Blvd NE King Elvd Niz PsodelVolcentia Rd NE 29th Ave NW 28th Ave NW Sandoval 19th Ave NW Northern Blvd NW Northern Blvd NB Rio Rancho **Sandia Pueblo** Southern Blvd SW 12th Ave SW ang Blodm Tramway Rd NE Signal Ave NE 20 Spain Rd NE Beat Arroys 15 Bernalillo e NE Lomas Blvd NE Zuni Rd SE Central Ave NW 19 Barcelona Rd SW Aroyo del Co Crant Rd 14 Palarito Rd (Diri) & Forest Rd 550 Los Padiles RUSI Indian Sverie 618 30 Indian Sve Rte 607



NM Senate: 221639 Albuquerque Metro 28th Ave NE 19th Aven B 19th Ave NW Montezuma Blvd NE Kim Rday 15th Ave NW 11th Ave NW 2th Ave NW 10th Ave NE Northern Blyd NE Sandoval 5th Ave NW **Sandia Elvd** ₹royodeLosMo **Sandia Rueblo** Oldelles Southern Blvd SE 17Th Ave SW 🗐 T