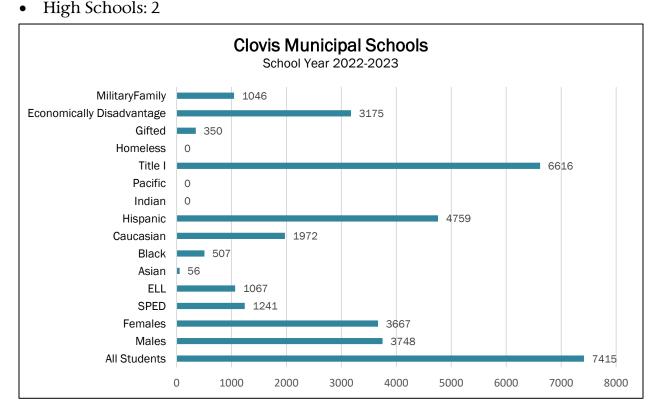

## Clovis Municipal Schools

Superintendent: Renee RussFY23 Enrollment: 7,664FY23 SEG: \$75.8 Million

• 2021 4-Year Graduation Rate: 77.9 percent

Elementary Schools: 11Middle Schools: 3

<sup>\*</sup>Economically Disadvantage – those who participate in, or whose family participates in, economic assistance programs. This metric includes individual students who qualify for the Free/Reduce Price School Meals program.