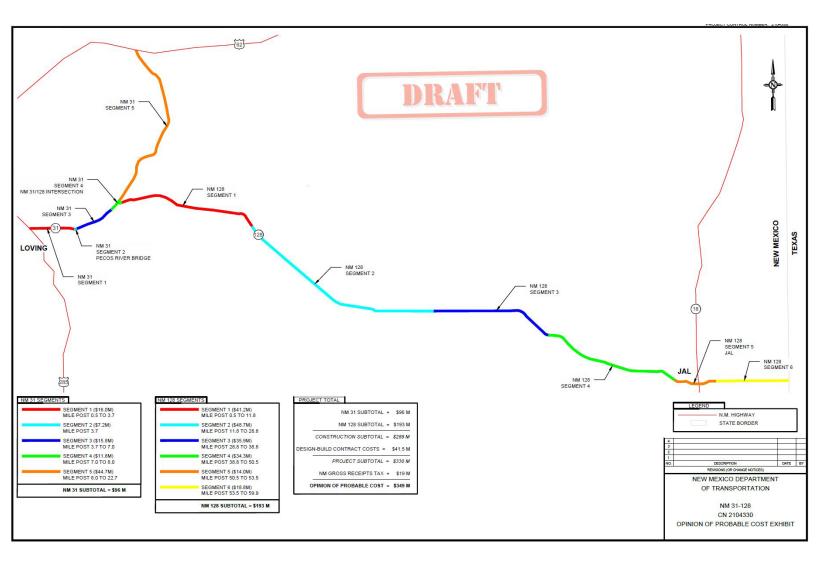

Transportation Infrastructure Revenue Subcommittee New Mexico Department of Transportation District Two July 24<sup>th</sup>, 2024

District Two is located in Southeastern New Mexico and encompasses Chaves, Lincoln, Otero,