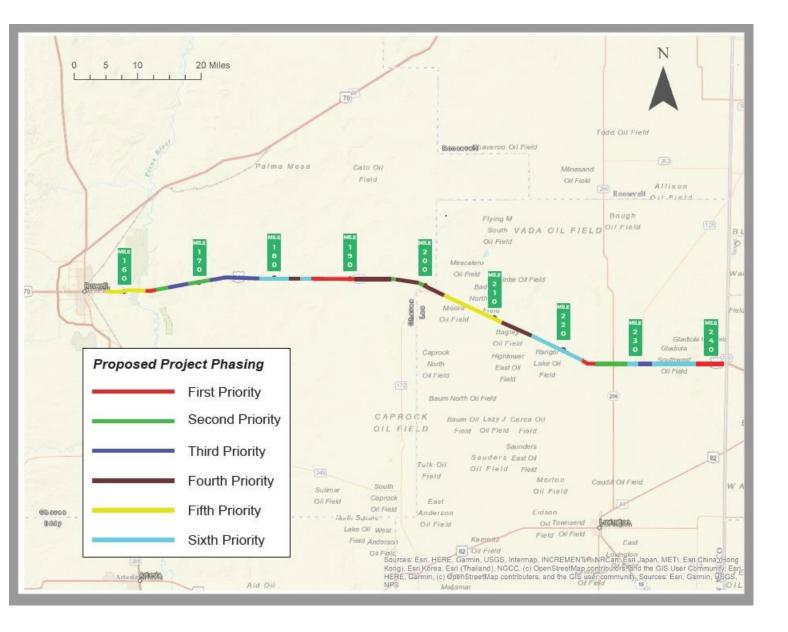

Transportation Infrastructure Revenue Subcommittee New Mexico Department of Transportation District Two July 24<sup>th</sup>, 2024

District Two is located in Southeastern New Mexico and encompasses Chaves, Lincoln, Otero,