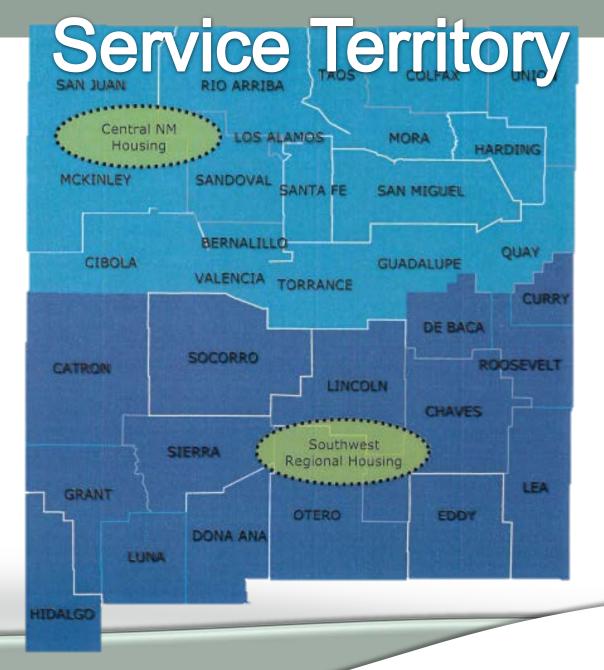

# Southwestern Regional Housing and Community Development Corporation



## New Weatherization Agency

- Began weatherizing units in July 2012
- Current month and year completes 4 years of administrating the program



## New Weatherization Agency

 Program supports 13 fulltime staff members





#### Sub-Contractors

 SWRHCDC uses 20+ subcontractors



### Vendors

SWRHCDC utilizes 30+ vendors







#### Production

- 86 Multi-family units
- 89 Single Family units
- 74 Baseload Plus NM Gas
- •31 Baseload NM Gas
- 31 PNM Refrigerators & Lighting retrofit



#### Funders

- Department of Energy
- Federal LIHEAP
- PNM
- NM Gas
- Central Valley Electric





Thank you