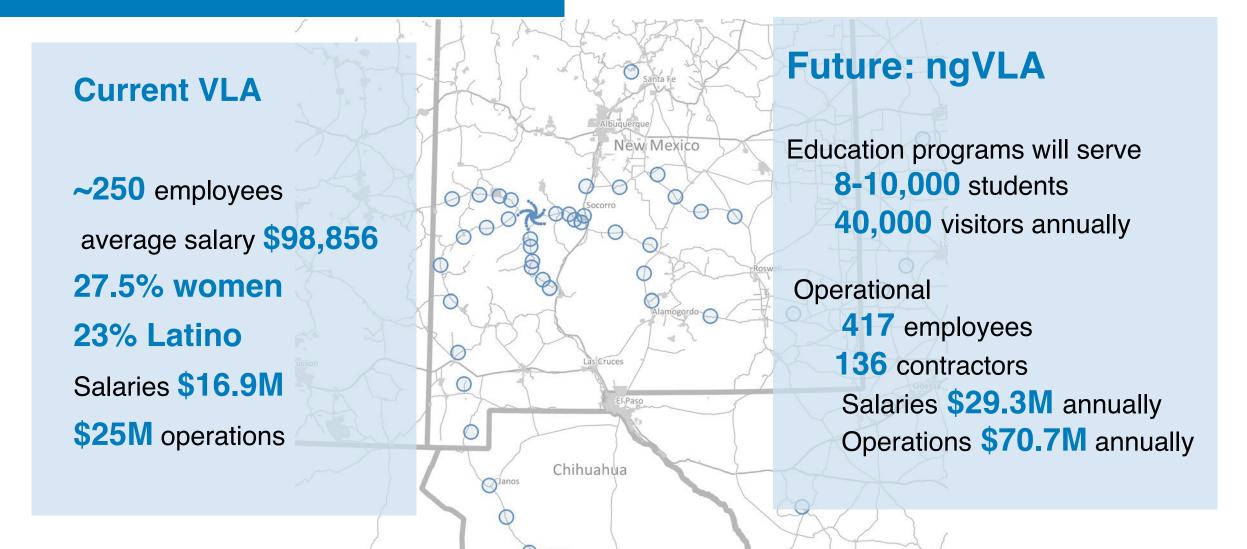

# ngVLA Expansion Needs

Removal of **Barriers to** Recruiting Employees

Viable Solutions to design and Development Needs 

Building Pathways into STEM jobs

Attracting Tourists

**National Radio** Astronomy Observatory

### Next Generation STEM Learning Center

- Total economic impact \$53M
- 387 jobs during construction
- **\$22.1M** in local income

#### **Economic Impact of the Next Generation STEM Learning Center**

Short Term (2026-2029) \$25.5M direct construction spending \$20M indirect & induced 387 jobs \$22.1M worker income Long Term (2029 on) 21 permanent local jobs \$1.23M annual worker income \$2.86M annual output Educational Infrastructure

- Federal CDS commitment
- Serve every K-12 student in New Mexico
- Enthusiastic stakeholder support
- Strong track record running STEM learning center in rural area

From economic impact study conducted by Dr. Kelly O'Donnell in 2024.