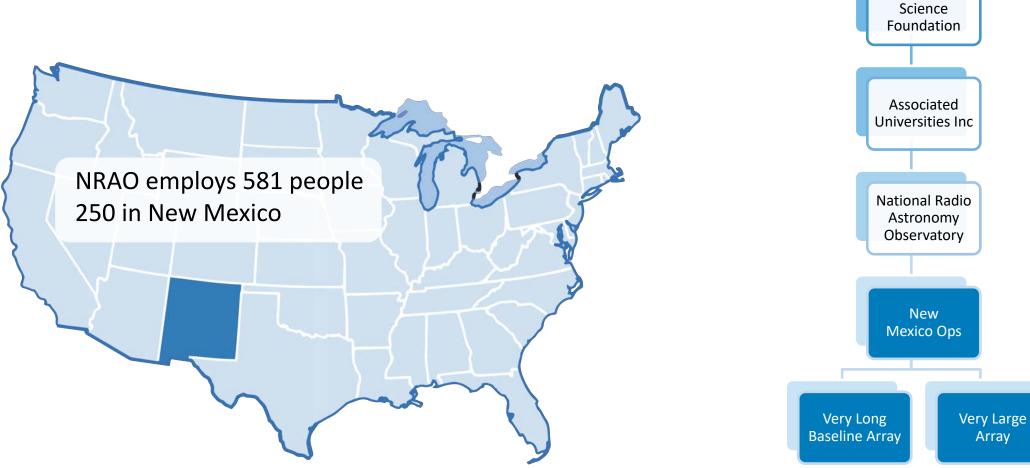

# Who Operates the Very Large Array?

National

#### NRAO Impact in New Mexico

National Radio

Astronomy Observatory

• GPS support • Space situational awareness

> Management of electromagnetic spectrum

• 5G technology

• Satellite downlink

• Data processing techniques • Visualization tools