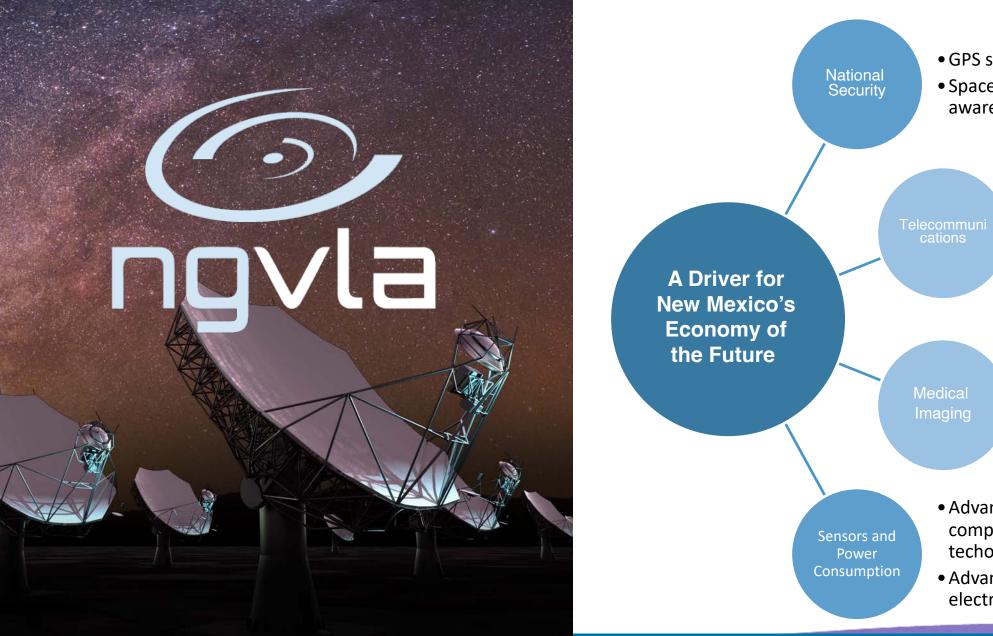

#### NRAO Impact in New Mexico

National Radio

Astronomy Observatory

• GPS support • Space situational awareness

> Management of electromagnetic spectrum

• 5G technology

• Satellite downlink

• Data processing techniques • Visualization tools

• Advances in complex senor techologies

• Advanced in sensitive electronics

# ngVLA Expansion Needs

Removal of **Barriers to** Recruiting Employees

Viable Solutions to design and Development Needs 

Building Pathways into STEM jobs

Attracting Tourists

**National Radio** Astronomy Observatory