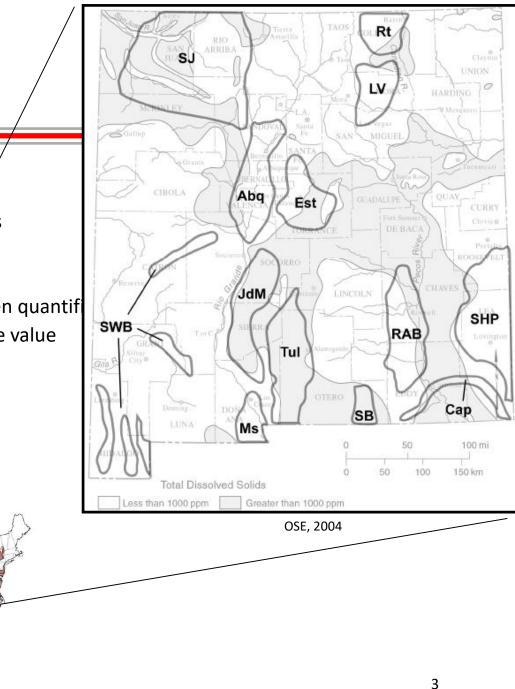

Consumptive Use = Withdrawal – Return Flow

• One number to remember – Consumptive Use by ABCWUA = 40,000 AF/yr

It all started with Steve Reynolds...

- Excitement is largely based on:
  - 1962 map
  - Claim that ~75% of ground water in NM is brackish/saline (Reynolds, 1962)
  - Resource was unregulated prior to 2009
- With few exceptions the resource has not been quantif
  - Little incentive because resource had little value
- However, must recognize geologic complexity

400 MILE:

200 400 KILOMETERS

Rio San Jose Ground Water Model (Ritchie, et al., 2023)

 Illustrates complexity of ground water systems compared to 1962 map

NEW MEXICO

- Hydrogeology Hydraulic characteristics
  - Low values of Transmissivity & Storativity
  - Deep formations
  - Requires many wells & long surface pipe lines to collect water
- No recharge in most basins hence resource is not sustainable
- Chemistry is more complicated than seawater
  - Greater fouling potential (mineral formation)
  - Concentrate may be hazardous and/or radioactive
- Disposal of concentrate (desal waste) is difficult
  - Deep well injection is only option