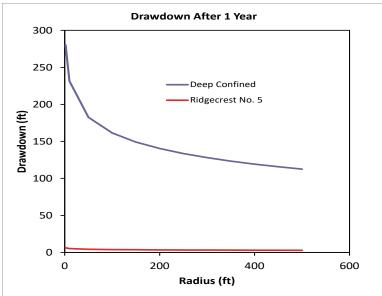

- Ground water development depends on hydraulic properties of aquifer
  - Compare two wells each pumped at 1 Mgal/d in Albuquerque Basin:

| Property            | Deep Aquifer                        | Ridgecrest No. 5 <sup>2</sup>         |
|---------------------|-------------------------------------|---------------------------------------|
| Transmissivity      | 700 ft <sup>2</sup> /d <sup>1</sup> | 3,500 ft <sup>2</sup> /d <sup>2</sup> |
| Storage Coefficient | .0014 <sup>3</sup>                  | .01                                   |

Example: Two Wells Pumped at 1 Mgal/d (My analysis)

• Consequences

- Very large drawdown in deep confined well
- Will require large spacing between wells hence long pipe runs to treatment plant
- Additional pumping costs due to large drawdown
  - 50 extra hp required to pump extra 300 ft of drawdown
  - \$90/d extra power cost @ \$0.10/kWh
- Long pipe to convey concentrate to disposal wells
- Challenge of siting salt water disposal wells