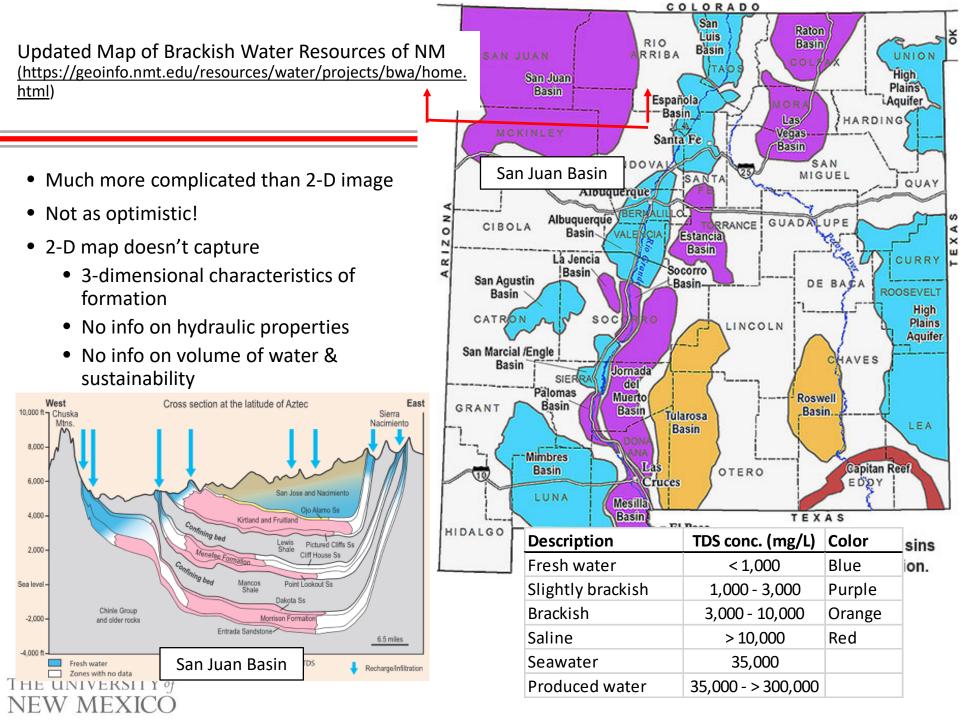

400 MILE:

200 400 KILOMETERS

Rio San Jose Ground Water Model (Ritchie, et al., 2023)

 Illustrates complexity of ground water systems compared to 1962 map

NEW MEXICO

- Hydrogeology Hydraulic characteristics
  - Low values of Transmissivity & Storativity
  - Deep formations
  - Requires many wells & long surface pipe lines to collect water
- No recharge in most basins hence resource is not sustainable
- Chemistry is more complicated than seawater
  - Greater fouling potential (mineral formation)
  - Concentrate may be hazardous and/or radioactive
- Disposal of concentrate (desal waste) is difficult
  - Deep well injection is only option