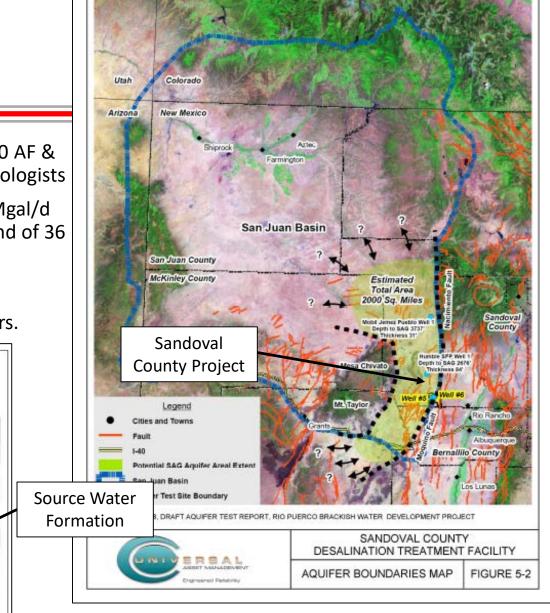

Sandoval County Project (1) (Sandoval Co., 2011)

- Aquifer volume estimated between 576,000 AF & 2,600,000 AF by 2 very competent hydrogeologists
- Proposed 5 Mgal/d plant, must pump 6.7 Mgal/d brackish water (7,500 AF/yr). Future demand of 36 Mgal/d

EXP-6

1.650

AQUIF

SOURCE

AQUIFER

**SWD** Formation

Maricos Shai

WHITE S & A ROOM

**Detrified** Forest Fa

• TDS ~ 12,000 mg/L

Depth (ft)

3,800 1

4.000 E

8 000 P

III

THE UNI

NEW

Elevation (ft

+6.000 ft

+5,000

3,000

+2.000 f

+1,000 f

Sea leve

• Report claims aquifer life of 77 yrs to 350 yrs.

EYD.5