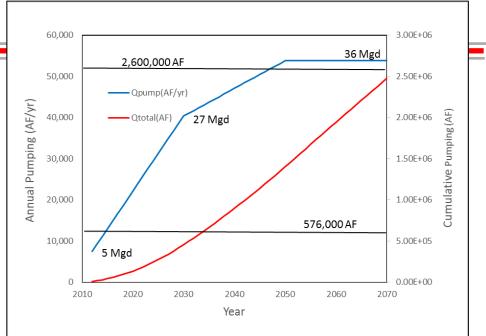

Sandoval County Project (1) (Sandoval Co., 2011)

- Aquifer volume estimated between 576,000 AF & 2,600,000 AF by 2 very competent hydrogeologists
- Proposed 5 Mgal/d plant, must pump 6.7 Mgal/d brackish water (7,500 AF/yr). Future demand of 36 Mgal/d

## Sustainability of Sandoval County Supply – My Analysis (Sandoval Co., 2011)

- Assume demand for desalinated water increases linearly with development
- Projected demand 36 Mgal/d by 2050
  - 48 Mgal/d must be pumped (54,000 AF/yr) at 75% recovery
  - Concentrate disposal = 13,400 AF/yr
- Will provide supply for 20 to 60 years depending on actual aquifer volume
- What happens to community when aquifer is depleted?