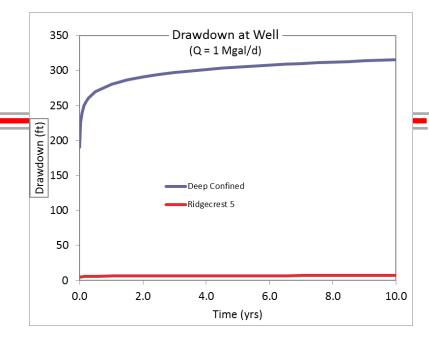

- Ground water development depends on hydraulic properties of aquifer
  - Compare two wells each pumped at 1 Mgal/d in Albuquerque Basin:

| Property            | Deep Aquifer                        | Ridgecrest No. 5 <sup>2</sup>         |
|---------------------|-------------------------------------|---------------------------------------|
| Transmissivity      | 700 ft <sup>2</sup> /d <sup>1</sup> | 3,500 ft <sup>2</sup> /d <sup>2</sup> |
| Storage Coefficient | .0014 <sup>3</sup>                  | .01                                   |

Example: Two Wells Pumped at 1 Mgal/d (My analysis)

• Consequences

- Very large drawdown in deep confined well
- Will require large spacing between wells hence long pipe runs to treatment plant
- Additional pumping costs due to large drawdown
  - 50 extra hp required to pump extra 300 ft of drawdown
  - \$90/d extra power cost @ \$0.10/kWh
- Long pipe to convey concentrate to disposal wells
- Challenge of siting salt water disposal wells