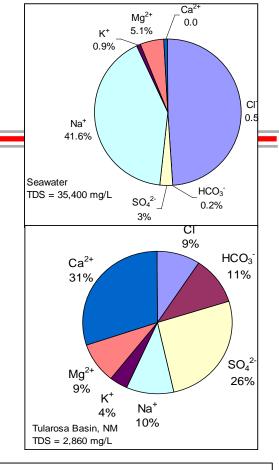

Shomaker, 2013

12

Challenges of Desalinating Brackish Water

- Chemistry of ground water is more complicated than sea water
  - Scale forming minerals limit performance of desal processes
    - Fouling of RO & EDR membranes
    - Scale deposits on surfaces of distillation processes
  - Hazardous (e.g. As, Se, PFAS/PFOA, TCE) or radioactive (Ra, U) compounds may cause waste to be hazwaste or radwastes
  - Waste streams are very corrosive