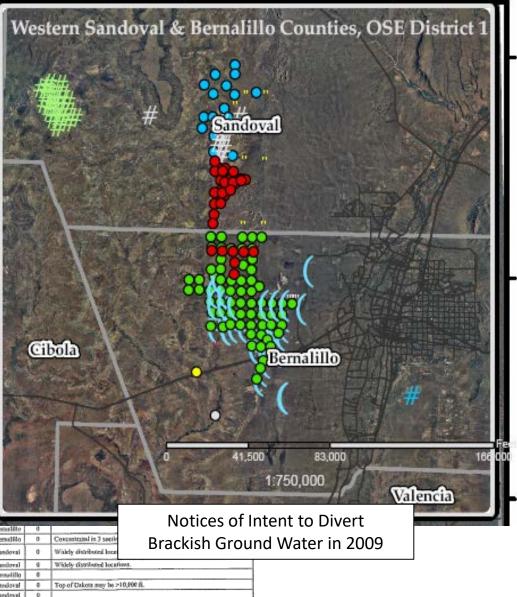

## Sustainability of Sandoval County Supply Contd.

- Study didn't consider effects of other development
- Current statewide status (11/22):
  - 763 Notices of Intent filed by 2009
  - ~60 wells drilled Most for O&G
  - No apparent expiration date on NOIs

| NHOSE<br>File No. | nume of filer                                                      | number<br>of wells | appropriation,<br>ac-Wyr | depth or depth<br>range, ft | notice fied            |                                                                                                                                                                                                                                                                                                                                                                                                                                                                                                                                                                                                                                                                                                                                                                                                                                                                                                                                                                                                                                                                                                                                                                                                                                                                                                                                                                                                                                                                                                                                                                                                                                                                                                                                                                                                                                                                                                                                                                                                                                                                                                                                |      |
|-------------------|--------------------------------------------------------------------|--------------------|--------------------------|-----------------------------|------------------------|--------------------------------------------------------------------------------------------------------------------------------------------------------------------------------------------------------------------------------------------------------------------------------------------------------------------------------------------------------------------------------------------------------------------------------------------------------------------------------------------------------------------------------------------------------------------------------------------------------------------------------------------------------------------------------------------------------------------------------------------------------------------------------------------------------------------------------------------------------------------------------------------------------------------------------------------------------------------------------------------------------------------------------------------------------------------------------------------------------------------------------------------------------------------------------------------------------------------------------------------------------------------------------------------------------------------------------------------------------------------------------------------------------------------------------------------------------------------------------------------------------------------------------------------------------------------------------------------------------------------------------------------------------------------------------------------------------------------------------------------------------------------------------------------------------------------------------------------------------------------------------------------------------------------------------------------------------------------------------------------------------------------------------------------------------------------------------------------------------------------------------|------|
| RG-67055          | Midway Barch Ltd.                                                  | L                  | 400                      | 2,294                       | 8-20-97                | - A                                                                                                                                                                                                                                                                                                                                                                                                                                                                                                                                                                                                                                                                                                                                                                                                                                                                                                                                                                                                                                                                                                                                                                                                                                                                                                                                                                                                                                                                                                                                                                                                                                                                                                                                                                                                                                                                                                                                                                                                                                                                                                                            |      |
| RG-58934          | Recorp NM Assoc., LP, Buters, Carinos, and Tesoro Proporties, LLCs | 14                 | 16.000                   | 3,000 - 6,000               | 6-16-06                | 100                                                                                                                                                                                                                                                                                                                                                                                                                                                                                                                                                                                                                                                                                                                                                                                                                                                                                                                                                                                                                                                                                                                                                                                                                                                                                                                                                                                                                                                                                                                                                                                                                                                                                                                                                                                                                                                                                                                                                                                                                                                                                                                            |      |
| RG-38934          | Recorp NM Assoc., Mataoan Properties                               | 7                  | 8,000                    | 3,000 - 6,000               | 2-22-07                | 1 10 1                                                                                                                                                                                                                                                                                                                                                                                                                                                                                                                                                                                                                                                                                                                                                                                                                                                                                                                                                                                                                                                                                                                                                                                                                                                                                                                                                                                                                                                                                                                                                                                                                                                                                                                                                                                                                                                                                                                                                                                                                                                                                                                         | (    |
| RG-38934          | Sandoval Co., Recorp, Butera, Carinos, Tesoro Properties           | 14                 | 16,000                   | 3,000 - 10,000              | 1-16-03                |                                                                                                                                                                                                                                                                                                                                                                                                                                                                                                                                                                                                                                                                                                                                                                                                                                                                                                                                                                                                                                                                                                                                                                                                                                                                                                                                                                                                                                                                                                                                                                                                                                                                                                                                                                                                                                                                                                                                                                                                                                                                                                                                |      |
| RG-90730          | Commenwealth Utilities Corp.                                       | t                  | 110,000                  | 5,000                       | 7-16-03                | 1.000                                                                                                                                                                                                                                                                                                                                                                                                                                                                                                                                                                                                                                                                                                                                                                                                                                                                                                                                                                                                                                                                                                                                                                                                                                                                                                                                                                                                                                                                                                                                                                                                                                                                                                                                                                                                                                                                                                                                                                                                                                                                                                                          | h    |
| RG-90739          | Atristo OII & Gas, LLC                                             | 35                 | 12,000                   | 3,500 - 10,000              | 3-23-08                | e Penn                                                                                                                                                                                                                                                                                                                                                                                                                                                                                                                                                                                                                                                                                                                                                                                                                                                                                                                                                                                                                                                                                                                                                                                                                                                                                                                                                                                                                                                                                                                                                                                                                                                                                                                                                                                                                                                                                                                                                                                                                                                                                                                         |      |
| RG-91042          | Westland DerCo, LP                                                 | 46                 | 15,000                   | 2,509 - 10,000              | 10-29-08               | ALC: NO                                                                                                                                                                                                                                                                                                                                                                                                                                                                                                                                                                                                                                                                                                                                                                                                                                                                                                                                                                                                                                                                                                                                                                                                                                                                                                                                                                                                                                                                                                                                                                                                                                                                                                                                                                                                                                                                                                                                                                                                                                                                                                                        |      |
| RG-91086          | King Brothers Ranch                                                | 17                 | 25,000                   | 2,500 = 10,000              | 11-26-08               | California de la califo | h    |
| RG-01113          | i. Bar Ebergy, LLC                                                 | 20                 | 10,008                   | 3,000 - 3,500               | 12-8-05 and<br>1-3-11  |                                                                                                                                                                                                                                                                                                                                                                                                                                                                                                                                                                                                                                                                                                                                                                                                                                                                                                                                                                                                                                                                                                                                                                                                                                                                                                                                                                                                                                                                                                                                                                                                                                                                                                                                                                                                                                                                                                                                                                                                                                                                                                                                | Q    |
| RG-91157          | Stedoval Co. and NM Commissioner of Public Lands                   | 31                 | 32,000                   | 3,000-10,009                | 1-2-09                 |                                                                                                                                                                                                                                                                                                                                                                                                                                                                                                                                                                                                                                                                                                                                                                                                                                                                                                                                                                                                                                                                                                                                                                                                                                                                                                                                                                                                                                                                                                                                                                                                                                                                                                                                                                                                                                                                                                                                                                                                                                                                                                                                |      |
| RG-01195          | Grounded & Polite, LLC                                             | 3                  | 15,009                   | 2,590 - 10,000              | 1-28-09 and<br>3-4-09  | 8 "                                                                                                                                                                                                                                                                                                                                                                                                                                                                                                                                                                                                                                                                                                                                                                                                                                                                                                                                                                                                                                                                                                                                                                                                                                                                                                                                                                                                                                                                                                                                                                                                                                                                                                                                                                                                                                                                                                                                                                                                                                                                                                                            |      |
| RG-91216          | Rio Puerco Development                                             | 1                  | 100,000                  | 2,500-6,500                 | 2-10-09                | and the second second                                                                                                                                                                                                                                                                                                                                                                                                                                                                                                                                                                                                                                                                                                                                                                                                                                                                                                                                                                                                                                                                                                                                                                                                                                                                                                                                                                                                                                                                                                                                                                                                                                                                                                                                                                                                                                                                                                                                                                                                                                                                                                          |      |
| RG-91218          | Sendaval Co. and NM Commissioner of Public Lawls                   | 10                 | 19,008                   | 3,008 - 10,090              | 2-16-09                | 1000                                                                                                                                                                                                                                                                                                                                                                                                                                                                                                                                                                                                                                                                                                                                                                                                                                                                                                                                                                                                                                                                                                                                                                                                                                                                                                                                                                                                                                                                                                                                                                                                                                                                                                                                                                                                                                                                                                                                                                                                                                                                                                                           |      |
| RG-91217          | The Not So Dead Sea, LLC                                           | 4                  | 15,000                   | 2,500 - 10,000              | 2-16-09                | 10.00                                                                                                                                                                                                                                                                                                                                                                                                                                                                                                                                                                                                                                                                                                                                                                                                                                                                                                                                                                                                                                                                                                                                                                                                                                                                                                                                                                                                                                                                                                                                                                                                                                                                                                                                                                                                                                                                                                                                                                                                                                                                                                                          |      |
| RG-90779          | Anisoo Oil & Gar, LLC                                              | 31                 | 15,000                   | 3,500 - 10,000              | 2-18-09                | 1.005                                                                                                                                                                                                                                                                                                                                                                                                                                                                                                                                                                                                                                                                                                                                                                                                                                                                                                                                                                                                                                                                                                                                                                                                                                                                                                                                                                                                                                                                                                                                                                                                                                                                                                                                                                                                                                                                                                                                                                                                                                                                                                                          |      |
| RG-90739          | Atrisco OV & Gis, LUC                                              | 24                 | 15,000                   | 3,500 - 10,900              | 2-18-09                | E BER                                                                                                                                                                                                                                                                                                                                                                                                                                                                                                                                                                                                                                                                                                                                                                                                                                                                                                                                                                                                                                                                                                                                                                                                                                                                                                                                                                                                                                                                                                                                                                                                                                                                                                                                                                                                                                                                                                                                                                                                                                                                                                                          |      |
| RG-91236          | Amije Land, LLC                                                    | 3                  | 1,000                    | 3,000 - 10,000              | 2-24-09                | 100.00                                                                                                                                                                                                                                                                                                                                                                                                                                                                                                                                                                                                                                                                                                                                                                                                                                                                                                                                                                                                                                                                                                                                                                                                                                                                                                                                                                                                                                                                                                                                                                                                                                                                                                                                                                                                                                                                                                                                                                                                                                                                                                                         |      |
| RG-91237          | Painted Desert, LLC                                                | 6                  | 2,000                    | 3,000 - 12,000              | 2-24-09                | 1000                                                                                                                                                                                                                                                                                                                                                                                                                                                                                                                                                                                                                                                                                                                                                                                                                                                                                                                                                                                                                                                                                                                                                                                                                                                                                                                                                                                                                                                                                                                                                                                                                                                                                                                                                                                                                                                                                                                                                                                                                                                                                                                           | l. k |
| RG-91265          | Natural Blue Resources, Inc.                                       | 13                 | 25,000                   | 2,500 - 10,000              | 3-12-09                | -                                                                                                                                                                                                                                                                                                                                                                                                                                                                                                                                                                                                                                                                                                                                                                                                                                                                                                                                                                                                                                                                                                                                                                                                                                                                                                                                                                                                                                                                                                                                                                                                                                                                                                                                                                                                                                                                                                                                                                                                                                                                                                                              |      |
| RG-91267          | San Juan Pesler, LLC                                               | 10                 | \$0,000                  | 2,500 - 10,000              | 3-12-09                | Benaliko                                                                                                                                                                                                                                                                                                                                                                                                                                                                                                                                                                                                                                                                                                                                                                                                                                                                                                                                                                                                                                                                                                                                                                                                                                                                                                                                                                                                                                                                                                                                                                                                                                                                                                                                                                                                                                                                                                                                                                                                                                                                                                                       |      |
| NG-91268          | Memoranical Valley, LLC                                            | 17                 | 05,000                   | 2,500 - 10,000              | 3-13-09                | Bernstillo                                                                                                                                                                                                                                                                                                                                                                                                                                                                                                                                                                                                                                                                                                                                                                                                                                                                                                                                                                                                                                                                                                                                                                                                                                                                                                                                                                                                                                                                                                                                                                                                                                                                                                                                                                                                                                                                                                                                                                                                                                                                                                                     |      |
| RG-91265          | Natural Blue Resources, Inc.                                       | 38                 | 25,000                   | 2,500 - 10,000              | 3-13-09 and<br>4-28-09 | Sandoval                                                                                                                                                                                                                                                                                                                                                                                                                                                                                                                                                                                                                                                                                                                                                                                                                                                                                                                                                                                                                                                                                                                                                                                                                                                                                                                                                                                                                                                                                                                                                                                                                                                                                                                                                                                                                                                                                                                                                                                                                                                                                                                       |      |
| RG-91265          | Natural The Resources, Inc.                                        | 32                 | 25,000                   | 2.500 - 10,000              | 3-16-89                | Sansloval                                                                                                                                                                                                                                                                                                                                                                                                                                                                                                                                                                                                                                                                                                                                                                                                                                                                                                                                                                                                                                                                                                                                                                                                                                                                                                                                                                                                                                                                                                                                                                                                                                                                                                                                                                                                                                                                                                                                                                                                                                                                                                                      |      |
| RG-91279          | Mean del Sei, LLC                                                  | 5                  | 14,500                   | 2,600 - 12,000              | 3-17-89                | Bernelillo                                                                                                                                                                                                                                                                                                                                                                                                                                                                                                                                                                                                                                                                                                                                                                                                                                                                                                                                                                                                                                                                                                                                                                                                                                                                                                                                                                                                                                                                                                                                                                                                                                                                                                                                                                                                                                                                                                                                                                                                                                                                                                                     |      |
| RG-91311          | Breezy Point, LLC                                                  | 1 8                | 15,000                   | 2,500-10,950                | 3-23-69                | Studeval                                                                                                                                                                                                                                                                                                                                                                                                                                                                                                                                                                                                                                                                                                                                                                                                                                                                                                                                                                                                                                                                                                                                                                                                                                                                                                                                                                                                                                                                                                                                                                                                                                                                                                                                                                                                                                                                                                                                                                                                                                                                                                                       |      |
| RG-91153          | Sandoval Co. and NM Commissioner of Public Lands                   | 25                 | 40,000                   | 3,090 - 10,000              | 4-22-09                | Sendeval                                                                                                                                                                                                                                                                                                                                                                                                                                                                                                                                                                                                                                                                                                                                                                                                                                                                                                                                                                                                                                                                                                                                                                                                                                                                                                                                                                                                                                                                                                                                                                                                                                                                                                                                                                                                                                                                                                                                                                                                                                                                                                                       |      |
| Totals            |                                                                    | 389                | 705,900                  |                             | 1                      |                                                                                                                                                                                                                                                                                                                                                                                                                                                                                                                                                                                                                                                                                                                                                                                                                                                                                                                                                                                                                                                                                                                                                                                                                                                                                                                                                                                                                                                                                                                                                                                                                                                                                                                                                                                                                                                                                                                                                                                                                                                                                                                                | T    |

Table 6. Summary of Notices of Intention (NOIs) to appropriate "do Section 72-12-25 NMSA 1978 from wells within the study area, liste

T

NMDSE - New Mance Office of the State Engineer at-Myr - an - are freely sar O&G - o i II and yes

Common scale forming minerals

- Calcite CaCO<sub>3</sub>
- Dolomite CaMg(CO<sub>3</sub>)<sub>2</sub>
- Gypsum  $CaSO_4 \cdot 2H_2O$
- Silica SiO<sub>2</sub>
- Diopside CaMgSi<sub>2</sub>O<sub>6</sub>

- Deep (> 2,500 ft) non-potable (TDS > 1,000 mg/L) ground water basins were not regulated before 2009.
  - Notice of Intent (NOI) to drill was only requirement to appropriate water
  - Did not require a water right
- Water law amended in 2009 (72-12-25 through 72-12-28 NMSA) gives State Engineer jurisdiction of declared deep non-potable basins
  - Top of aquifer > 2,500 ft deep & contains non-potable water
  - Aquifer must not be connected to overlying formations or surface water
  - Certain uses remain unregulated oil & gas, mining, roads, ag, industrial uses, etc.
  - I don't think OSE has declared any deep non-potable basins
- Current statewide status (11/22):
  - 763 Notices of Intent filed by 2009
  - ~60 wells drilled Most are to provide frack water for O&G development
  - No apparent expiration date on NOIs